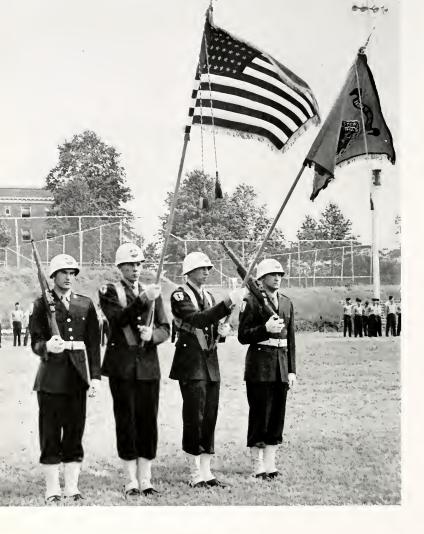

Lt. Calanel Alden O. Hatch heads the Military Science Department. He has served bath in Europe and in Karea, and is well-qualified far any post. Captain Paul E. Myers, assistant PMST, and Captain H. Margan, assistant PMST, instruct caurses in military tactics and the mechanics af rifles and mortars.

### MILITARY SCIENCE

Other instructars are M. Sgt. Dill A. Christian, Sfc. Henry V. Cantwell, M. Sgt. Jahn Sublausky, Sgt. Michael J. Mucia, and M. Sgt. Raymand Royce.

### Knights of Artillery

The Knights of Artillery was arganized in 1952 to give the advanced members of the R.O.T.C. an association which would give them contact with one another in a military atmosphere and to promate an interest in and an appreciation of the R.O.T.C. Their main activity is the spansoring of the Military Ball which is the biggest event of the year. Officers are Cadet Colonel Ranald L. Coffman, president; Cadet Colonel Ron F. Hard, first vice-president; Cadet Coptain Ben F. Hard, first vice-president; Cadet Coptain Wabert D. Ramey, secand vice-president; Cadet Captain William R. Murphy, secretary, and Cadet Captain Jack Adams, treesurer.