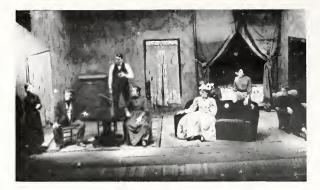

Other faculty members of the English Department are Jahn Lewis, Quentin Keen, Glen Wilson, Jr., Lauise McIlvoine, and Elizabeth Kessler.

Play Rehearsal—There's no camera but plenty of action in the rehearsal scene from the production, J U N O AND THE PAYCOCK, given by the Little Theatre Club. Supplying the action ore Frank Lamping, Nellie Whalen, and Jim Florer.