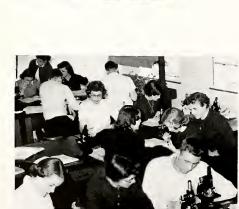

Dennis Rainey, William Saper, and A. L. Whitt teach the biological science courses, anatamy, physialagy, and zaalagy courses.

Mitzi Mueller, Joy Kitson, and Teddy Hatfield in one of the many labs offered by the Biology Department. Courses are offered in botany, physiology, anatomy, and bacteriology and are tought in new, modern laboratories.