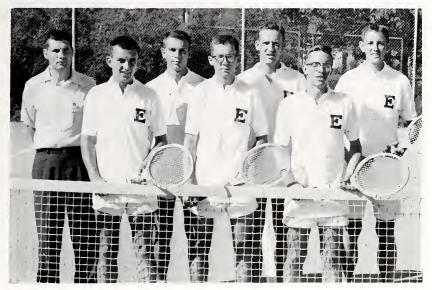

throw as the big athlete heaved the discus 139 feet, 5 inches.

Phil Morris and Gary Jump taking the low hurdles with a Louisville runner.





FIRST ROW, LEFT TO RIGHT: Angus Begley, Jim Snodgrass, Bab Snavely, and Al Hatch. SECOND ROW: Coach Paul Love, Bab Parker, Ed Anderson, Bab Kalakowski, and Gene Kolakowski.

THIRD ROW: Bob Schneider, Gory Haskins, Charles Dickerson, and Jahn Payne.

## SWIMMING

Caach Paul Love's Eastern swim team waund up their seasan February 27 by bawing to Berea Callege by a 43-41 margin to give them a season record of three wins against two lasses.

The mermen will lase three varsity men by graduation — Captain Bob Snavely, Bab Schneider, and Bob Kalakowski, whose cambined efforts and talents cantributed to the victorious autcome of the seasan.



### TENNIS



The 1955 tennis team cansisted of FIRST ROW: Bob Harine, Charles Hughes, Tom Campbell. SECOND ROW: John Cooper, cooch; Jim Winn, Jim Snow, and Bobby Burk.

## GOLF

Our five-man golf team of 1955 consisted of Bill Clark, a freshman from Winchester; Jim Chandler, a freshman from Shelbyville; Jim Mc-Ghee, a junior from Pikeville; Wally Sullivan, a senior from Stearns; and Bob Zweigart, a junior from Maysville.

They played T.P.I., U. of L., Centre,

and Western, plus the O.V.C. tourney at Caokeville. Ended up faurth in O.V.C. play, but their prospects are laoking up far the 1956 season.

This is one team that has no coach, no sponsor, and no captain . . . completely on their own, but in spite of this the golf team is playing a bigger schedule in 1956.

### THE MAROONETTES



FIRST ROW, LEF