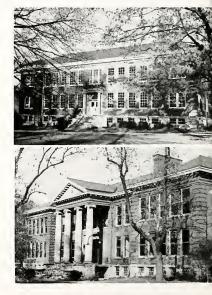

# EASTERN KENT STATE COLLE Townsend FOUNDED 1906 E463 M50

1956

1456

'06

Fifty years ald! Eastern was fifty years old, March 21, of this year. Eastern has come a long way since Governar Beckham signed the bill creating Eastern in 1906. Since then, many years have came and gone, many students, many graduates, and many leaders have passed through Eastern's portals.

A landmark an aur campus is the University Building, a classic architectural structure, which was constructed in 1874 and was part of the campus of the ald Central University.

These familiar, beloved buildings where we as freshmen wander aimlessly and gradually grow into seniors, going purpasefully on our way, are an important part of the Eastern we will remember.

Cammack, Raark, Coates, Hiram Brack — familiar names? Surely! We all recognize these names, but few of us realize that these are more than names of buildings, they were men who gave of their time and talents so that Eastern might prosper and graw. The ones who came after have tried to hanar them far the great part they have played in Eastern's history.

#### FAMILIAR BUILDINGS

The James W. Cammack Building was named far a man wha was an the first Baard af Regents, and wha faithfully served Eastern until his death in 1939.

The Raark Building was built in 1909 and was named in hanar af Ruric Nevel Raark, Eastern's faunder and first president.

The Weaver Health Building accelerated the Health and Physical Education program upon its completion in 1931. It was nomed far Charles F. Weaver, who served as a member of the Board of Regents from 1920-1932.

The Thamas Jackson Caates Administration Building was nomed in hanar of Eastern's third president, who served from 1916-1928. The Hiram Brack Auditarium, which is annexed ta this building was nomed for Senotor Hiram Brack, who was a member of the Baard of Regents.