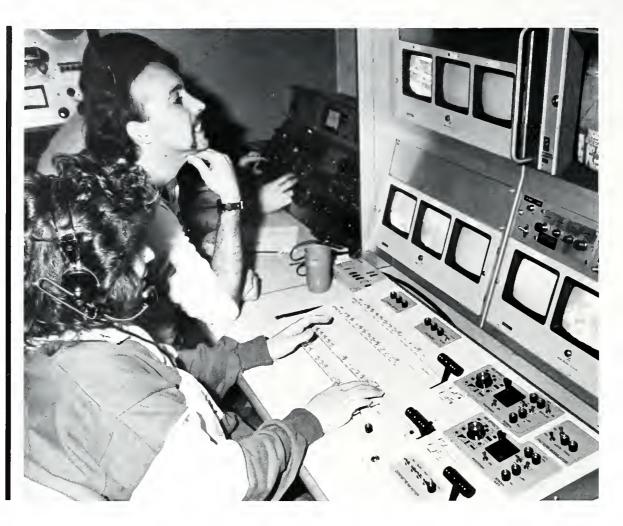

# The Division of Radio And Television Producing Experience

University students often utilize campus television as part of classes, extra-credit options, or for educational entertainment without realizing what a major service they are recieving.

The University's Division of Radio and Television is a service department of the University.

The first part of the division handles radio stations WEKU, serving the Richmond/Lexington area and

WEKU, serving the Hazard area. According to Dr. Frederick Kolloff, director of the division, the stations have limited air time but are "moving toward twenty-four hour programing."

WEKU features a professional news director and staff reporters but Kolloff stresses that the program "could not run without students."

The Television Division is not a

broadcasting station but rather a production center. They provide programming for cable channel six.

The television department mainly produces informational shows. "Encounters", a show dealing with Madison county issues, and "Sportlite", a talk show featuring Colonel coaches, is produced at the University's facilities. All University home football and a few basketball games are filmed by University personnel and played on tape delay by channel 56 WDKY in Lexington.

The students involved with campus radio and television find the hands-on experience of production work very gratifying, and helpful in their futures," said television producer Dr. Larry Bobbert.

The department has produced some of the foremost television news personalities in the state. "Becky Dan, from a large Cincin-

Opposite: Students watch monitors to choose camera angles. Bottom: University productions depend on hard working students. Below: Mobile equipment makes taping many campus events possible. Left: This student monitors television production controls.

nati station, began shooting slides on a voluntary basis with us," Bobbert noted. Mindy Shannon of Channel 18 WLEX in Lexington also worked with campus television.

The Division of Radio and Television provides the University as well as their students with an excellent operation. "When our students leave here — they leave a professional," Bobbert concluded.