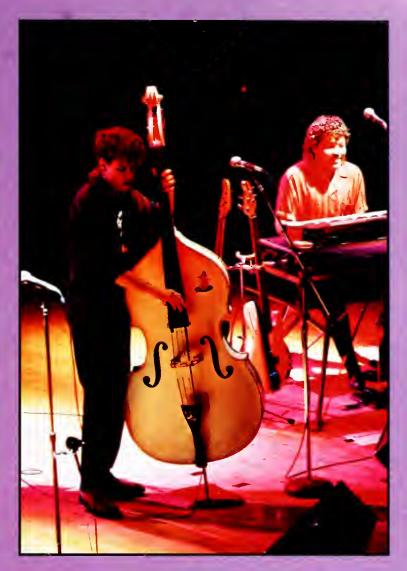

#### The Fabulous

The Fabulous Thunderbirds, a four man band from Texas, entertained a crowd of 900 in the Hiriam Brock Auditorium Saturday, September 13, 1986. The band consists of bassist Preston Hubbard, guitarist Jimmy Vaughn, vocalist Kim Wilson, who also plays harmonica for the group. The Thunderbirds opened Bob Seger's September 16 concert at Rupp Arena. The concert was sponsored by the University's Center Board.

Photos by Sam Maples

#### **Thunderbirds**

Opposite Page: Harmonica player Kim Wilson gives an intense performance. Below: The Fabulous Thunderbirds perform their smash hit "Tough Enough". Bottom: The Thunderbirds perform for University students in Brock Auditorium. Right: Bassist Preston Hubbard, member of the Fabulous Thunderbirds, took time out from the concert circuit to perform at the University.