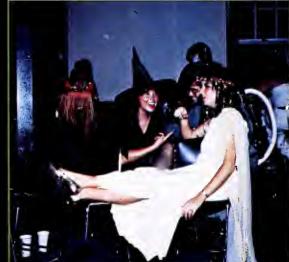

Opposite Bottom: The Monster Firsh offers is mething for everyone. Opposite Night: Her majesty chois with a magaine componen. Opposite Left: Even this moid deserves a break from the music. Right: These students take time out to enjoy a sliw those, Below: Hard with 7-bys iff for these creativity award winning students masquerading as Trajens.

Phot is by Sam Manles

MONSTER BASH

"It is amazing the lengths people go to come up with original costumes," remarked Mary Helen Ellis, president of R.H.A. October 29th was the evening of another successful Residence Hall Association sponsored Monster Bash.

The event was held this year on the Wednesday prior to Halloween, kicking off a three day fright night celebration around the University community. The R.H.A. felt this added to the success of the dance so the students could wear their costumes to the bash, downtown on Thursday, and to other festivi-

ties on Friday night.

According to Ellis the Monster Bash "is both a service and recreational project, with over \$100 going to The United Way." The money was raised by a 50¢ admission charge to those not in costume.

The Residence Hall Association combined with Center Board to sponsor the music and lights. Pizza and food prizes were awarded. The costume originality prize went to a wooden replica of a Trojan Horse.

The Monster Bash is an eight year R.H.A. tradition at the University.

Opposite Page: The city of New York gave the Statue of Liberty a big 1986 bash — a Fourth or July festival of song, relebrities and findworks from a my the great lody's first 100 years. Abover birth air's Prince Andrew monical addressed English commoner Sarent Ferguson in July at Westminister at hey in a specifical that must end the company givey of britain's 92 Eyeser At an interch. Andrew is the gueen's second son and fourth in line to the time. Left: Aming the relebrities who shell in 1960 were sincer hate Smith who died durie 17 of respiratory arrest at the age of 79° being Cook man, the King of Swim, and June 13, apparating of cardiac arrest; dames Cogney, one of Hally wood's famous toughguys. Net March did not use in the television serves. The Mary Tylet Moone Show's died August 26 of cancer at the age of bol.