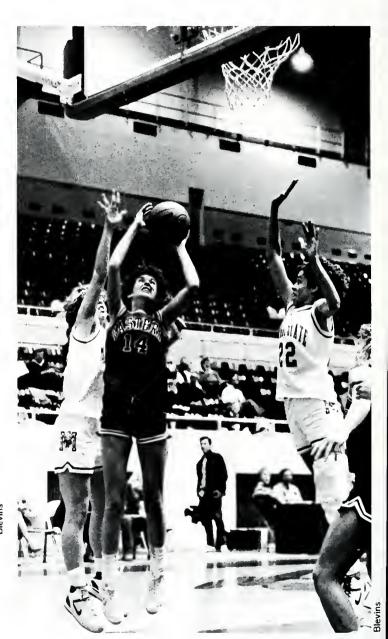

# MEN'S BASKETBALL

Opposite Top: Lewis Spence uses his refined athletic ability to score over Western Kentucky. Left: Bobby Collins drives through Murray State's defense for a basket.

Maples

Right: Defensive intensity is a key to a successful team. Photos by Sam Maples