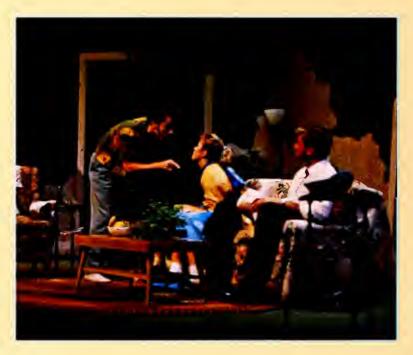

# Lu Ann Hampton Laverty Oberlander

"Well I thought I would just die ... " exclaims a riled Lu Ann Hampton to a green-haired Billy Bob Whortman.

She was a seventeen year old naive energetic bundle of vigor and cheerleader for Bradleyville High. He was a rather shy and awkward country boy and star of the basketball team. Yet best of all, he was the star of her heart.

Bradleyville was a little spot in the road in West Texas; more like a dried up mud hole. This the setting for the University's first theatrical production of the season. Opening October 1 in Gifford Theatre under the direction of new faculty Jim Moreton, LuAnn Hampton Laverty Oberlander was greeted with much success. The play is from Preston Jones' "Texas Trilogy."

The story of this dismal dried-up Texas town is told through the young idealistic eyes of a shrewdly funny Lu Ann.

Over the thirty year span of the play one sees Lu Ann in many stages of her life from high school to middle age. Accurately portrayed by Senior Sally Wilfert, she took her character graciously through the years as the audience watched her mature and age with every act.

In the first act the audience saw

Top: Skip Hampton explains to Dale Laverty his beautiful sister Lu Ann. Above: Skip and Dale tell a young Lu Ann of Vietnam. Opposite Left: Red tells of his bloody experience with Skip. Opposite Right: A sassy Charmaine Laverty annoys her Uncle Skip. Opposite Bottom: An aged Lu Ann visits with Billy Bob, her high school sweatheart.

Lu Ann ready to graduate from high school. The year is 1953. She is full of life and aching to conquer the world. Senior Dwight Craft played Billy Bob Whortman. His innocence was refreshing.

The second act took the audience out of Lu Ann's home into 1963 and Red's Bar in Bradleyville. Lu Ann is a beauty technician with a young daughter. She was separated from her first husband Dale

Laverty. Junior, Jeff Coatney gave his character, Red, a pure downhome country appeal. Senior Nick DeSantis' character, Corky Oberlander would soon become Lu Ann's second husband. DeSantis' portrayal was harsh and rough; appropriately so and quite entertaining.

Act three was placed back in the Hampton home in 1973. Lu Ann is widowed and left with her invalid

mother, young daughter and crazed brother to care for. Senior Christie Tate gave Charmaine, Lu Ann's obnoxious teenage daughter a hysterically funny appeal. University faculty Jeffrey Dills' portrayal of Skip Hampton, Lu Ann's older pathetic brother was sorrowful and yet humorous.

Lu Ann is content with her rather average and dismal life. However, she has found an inner peace in her simple existence. Her human will has made her a hero in all of life's adverse fate. Lu Ann has become a hero of life, simply because she has survived in that dried-up mud hole.