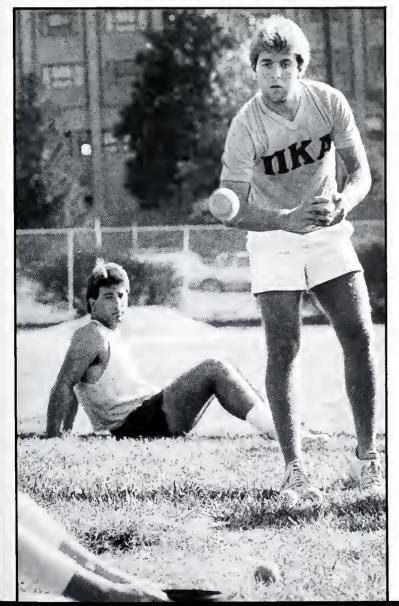

# FOOTBALL

The 1986 football season and Head Coach Roy Kidd saw the return of two 1,000 yard rushers — that is, until Elroy Harris was found academically ineligible to play. Without one of their star players, all the Colonels could do was wait and see what the new season would bring.

The Colonels opened the season with games against two Southern Conference teams. The first game was at home against UT-Chattanooga, which Eastern won handily, 23-3. The following weekend Roy Kidd packed up the team and headed to Huntington, W.Va. to play the Marshall Thundering Herd. Although Marshall was not reputed as being a good team, the best EKU could do was pull a tie.

The Colonels came home to face Middle Tennessee, who were the undefeated, OVC champs last year. The victory belonged to Eastern. The next two games were

against Eastern's biggest rivals. On October 10, the Colonels traveled to Bowling Green where they were defeated by the Western Kentucky Hilltoppers. The following weekend EKU did not fair very well either. They went into Murray, Kentucky, where they were defeated by Murray State.

The record was now 2 wins, 2 losses, and 1 tie. People were beginning to wonder if Eastern had much to offer this year. For the next six games, Eastern answered the question — yes, they did indeed have something to offer.

On October 18, quarterback Mike Whitaker got things together, and Eastern went on to defeat Cen-

tral Florida. The next weekend was Homecoming, and the Colonels pulled off a 38-17 victory over Youngstown State. The next week the Colonels won a road game over Austin Peay. EKU then came home to take on Tennessee Tech, where they won, 42-14.

The first big game of the season came when EKU traveled up to Akron, Ohio to take on Gerry Faust, former Notre Dame head coach, and his Akron team. Freshman Randy Bohler was put into the lineup for the first time, and he played a key part in the Colonels' win over Akron.

On November 22, Eastern came home where they had to defeat

**Right:** Mike Cador eludes the defense for a substantial gain. **Below:** Duane Davis runs the ball for the Colonels.

Bottom: An extra point by Dale Dawson makes a difference for the Colonels. Left: Coach Kidd explains the strategy to Smith and Copeland.

Morehead State to share the OVC title with Murray State. The Colonels saw what had to be done, and went straight to work, defeating the Eagles, 23-6.

Then came playoffs. Murray State got an automatic bid because they had beaten Eastern earlier in the season. The Colonels were given an at large bid, and they were forced to play their games on the road. First they traveled to take on Furman on November 29. Eastern won, 23·19. The second playoff game put Eastern Illinois, who had beaten Murray State in their playoff game, against EKU. It was a close game, and both teams played hard. When the smoke

cleared, however, the Colonels found that they had won, and they were heading for the semi-finals. The third playoff game saw Eastern take on Arkansas State. The season ended for the Colonels on December 13, when they went down to Arkansas State, 10-24.

Coach Roy Kidd said of his 1986 Colonels, "I believe we met or exceeded the expectations we had for this team, especially after losing one of our 1,000 yard rushers, Elroy Harris before the season began due to academic difficulties. We had a great effort out of each team member, but especially our fifteen seniors. I was really disappointed for them that they did not