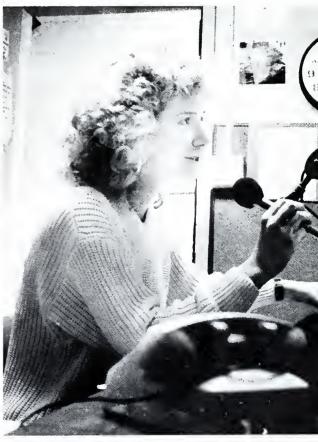

# *[uesdays* with Kelli Gast roovy

Opposite Left: Kelli enjoys listening and dancing to the music as much as playing it. Opposite Right: These students enjoy a unique alternative to Richmond nite life. Right: D. J., Kelli Gast, selects the music for another "Groovy Tuesday." Below: Groovy Tuesdays attracts a unique crowd to J. Sutter's Mill.

"When I'm a walking I strut my stuff, and I'm so strung out" ... boasts the Femmes as people jerk to the new wave sounds.

This is not the scene on a normal night at J. Sutter's Mill. Tuesday nights is not a normal night. Tuesday night from 8 to 12, is the night for — Groovy Tuesdays and J. Sutter's is the place.

"Groovy Tuesdays", an event started by J. Sutter's and University student Kelli Gast, focuses on what is known as "progressive" rock. Gast, who is a disc jockey on WKQQ-98 and WCMQ-102, is also the jockey for Groovy Tuesdays. Playing such bands as DEVO, B52's, INXS, the Who, and the Violent Femmes, she draws a large crowd to the downtown night-club. Kelli said that the idea came to her while working as a D.J. She received several calls requesting new wave music. The name, she said, came from a song by the Smithereens entitled "Groovy Tuesday."