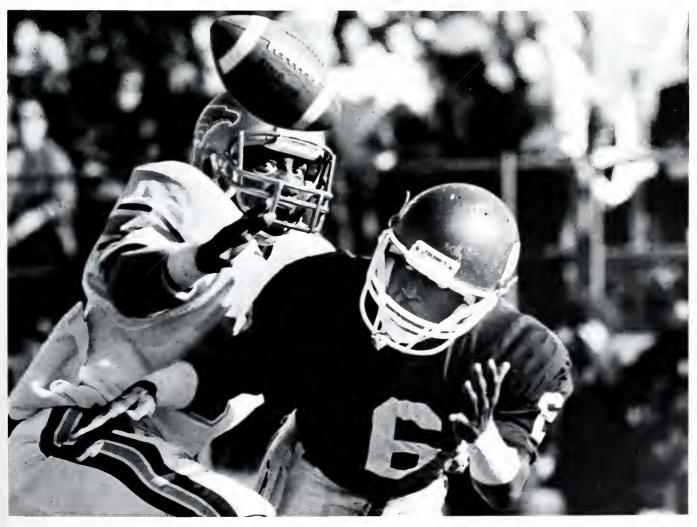

On October 18, quarterback Mike Whitaker got things together, and Eastern went on to defeat Cen-

tral Florida. The next weekend was Homecoming, and the Colonels pulled off a 38-17 victory over Youngstown State. The next week the Colonels won a road game over Austin Peay. EKU then came home to take on Tennessee Tech, where they won, 42-14.

The first big game of the season came when EKU traveled up to Akron, Ohio to take on Gerry Faust, former Notre Dame head coach, and his Akron team. Freshman Randy Bohler was put into the lineup for the first time, and he played a key part in the Colonels' win over Akron.