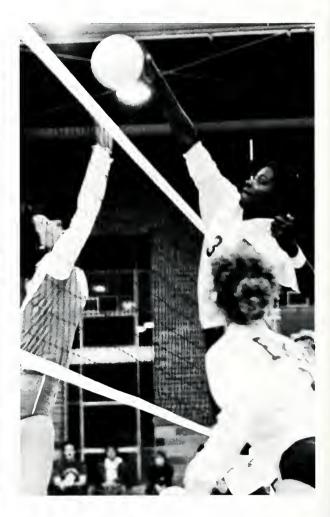

#### VOLLEY BALL

Opposite Left: This player goes up for a stong block at the net. Opposite Right: Team work results in a spike for the Colonels. Left Colonels show dominance at the net.

Photos by Chip Woodson

The University volleyball team closed the 1986 season at the number eight position in the South region.

Though the team did not get a bid to the NCAA playoffs, the Colonels finished the season as one of the top 32 teams in the nation with an overall record of 27-13.

Boykins along with Senior team

mate Cathy Brett and Cindy Thomsen were named to the All-OVC squad as the Colonels rolled to their third consecutive OVC title. Boykins, Brett and Junior Deb Winkler were named to the OVC All-Tournament Team by turning in strong performances on route to extending the University's undefeated OVC match streak to forty-seven.