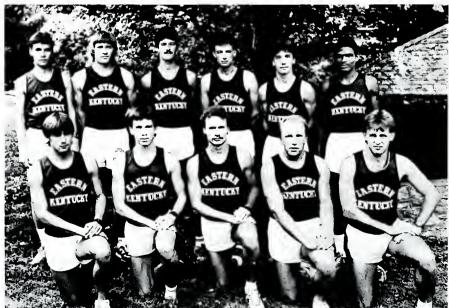

# MEN'S CROSS COUNTRY

Lack of depth was a major concern for Coach Rick Erdmann and his Men's Cross Country team for this season.

The team was stocked with good runners but many were not experienced with cross country. Four of last years top runners returned to give the team some much needed depth. Orssie Bumpus, Steve Duffy, Darrin Kinder and Jim Vandenberg were all very successful last season and had high expectations for this year.