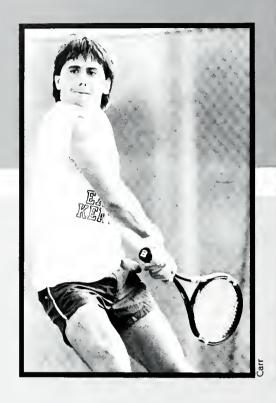

Opposite Page: Chris Brown waits for the ball to make a return. Right: Jim Laitta returns the volly with a powerful forehand. Below: Chris Smith takes a quenching break between sets.

FRONT ROW: Chris Smith, Todd Carlisle, Chuck Jody, Jim Laitta, Chris Brown, John Pallo. BACK ROW: Brian Marcum, Andrew DiNola, Scott Patrick, Kevin Lindley, Todd Hammons, Coach Tom Higgins. Photos by Rob Carr

## MEN'S TENNIS

Coach Tom Higgins and his men's tennis team began their season with an optimistic outlook. The high expectations were largely due to the fact that only one of the ten Colonels was a freshman. Experience was definitely in their court.

Carrying a freshman was hardly a hinderance, with Andrew DiNola; graduate of the renowned Nick Bolletteri Tennis Academy. He played in the number one position for the University netters. Andrew finished the season as the first position runnerup in the OVC. He en-

joyed this success even though Higgins notes that "it is very unusual for a freshman to earn the number one spot."

Junior Chris Brown returned to the team to try to improve his 1985 record. The Grosse Point, Michigan native finished runner-up in the fifth position in the conference.

The Colonels were also armed with returning doubles talent. Scott Patrick, sophomore from Nashville, and Senior, Chris Smith, from Frankfort, which made a terrific team. The duo finished as the OVC runner-up in the second dou-

bles position.

"The future looks good" says Coach Higgins. "We are losing only one player from this team." However the loss is a big one. With graduation comes the departure of two time captain Chris Smith. Chris was selected as an Academic All-American. While earning his Philosophy and Finance degree Smith maintained a 3.958 GPA overall.

The team finished third in the Greg Adams Invitational hosted by the University, and compiled a 13-11 win-loss record over all.

Opposite Right: A perfect backhand requires Pam Wise's concentration. Above: Dee Cannon prepares for a difficult shot. Top Right: Jeannie Waldron stretches to reach a forehand. Right: FRONT ROW: Pam Wise, Cara Raymond, Tina Cate, Beckie Mark SECOND ROW: Coach Sandra Martin, Dee Cannon, Traci Parrella, Tina Peruzzi, Laura Hellelbrock, Amy White.