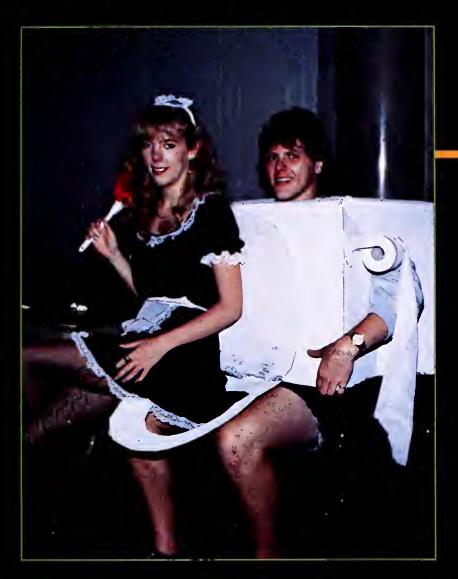

Opposite Bottom: The Monster Firsh offers is mething for everyone. Opposite Night: Her majesty chois with a magaine componen. Opposite Left: Even this moid deserves a break from the music. Right: These students take time out to enjoy a sliw those, Below: Hard with 7-bys iff for these creativity award winning students masquerading as Trajens.

Phot is by Sam Manles

MONSTER BASH

"It is amazing the lengths people go to come up with original costumes," remarked Mary Helen Ellis, president of R.H.A. October 29th was the evening of another successful Residence Hall Association sponsored Monster Bash.

The event was held this year on the Wednesday prior to Halloween, kicking off a three day fright night celebration around the University community. The R.H.A. felt this added to the success of the dance so the students could wear their costumes to the bash, downtown on Thursday, and to other festivi-

ties on Friday night.

According to Ellis the Monster Bash "is both a service and recreational project, with over \$100 going to The United Way." The money was raised by a 50¢ admission charge to those not in costume.

The Residence Hall Association combined with Center Board to sponsor the music and lights. Pizza and food prizes were awarded. The costume originality prize went to a wooden replica of a Trojan Horse.

The Monster Bash is an eight year R.H.A. tradition at the University.

Opposite Page: The city of New York gave the Statue of Liberty a big 1986 bash — a Fourth or July festival of song, relebrities and findworks from a my the great lody's first 100 years. Abover birth air's Prince Andrew monical addressed English commoner Sarent Ferguson in July at Westminister at hey in a specifical that must end the company givey of britain's 92 Eyeser At an interch. Andrew is the gueen's second son and fourth in line to the time. Left: Aming the relebrities who shell in 1960 were sincer hate Smith who died durie 17 of respiratory arrest at the age of 79° being Cook man, the King of Swim, and June 13, apparating of cardiac arrest; dames Cogney, one of Hally wood's famous toughguys. Net March did not use in the television serves. The Mary Tylet Moone Show's died August 26 of cancer at the age of bol.