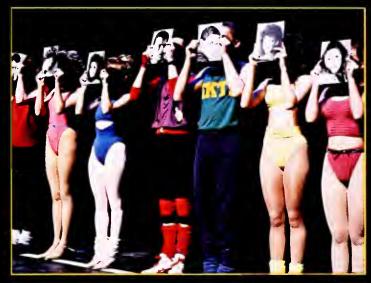

#### A CHORUS LINE

The one singular sensation of a smash hit was the Kentucky premiere of A Chorus Line. The second production of the fall semester by the University's Theatre Department.

The rave reviews spoke for themselves. Gifford Theatre was seated with sold out crowds for all performances Nov. 12-15.

The 1975 Pulitzer Prize winning musical is the longest running show in Broadway history. The action centers on an audition for a proposed new Broadway show. Seventeen dancers are put "on the

line". The choreographer questions each dancer about his/her personal life. Thus, each reveals his/her inner most thoughts. One tells of an alcoholic father. Yet another about sexual experiences and religious beliefs. The story goes further and examines the problem of a dancer who is injured and can no longer perform.

The real world mixes with a

world of dreams which result in a show full of non-stop dancing and singing with high energy and rhythmic pace.

Many skeptics came from all over the state and were pleasantly surprised to find such immense talent and quality performances at the University.

Homer Tracy invisioned this dream; choreographed and directed. Nancy Ward acted as vocal coach.

Photos by Sam Maples

Opposite Top: Seventeen performers are put "on the line." Opposite Far Left: Sally Wilfert as Cassie. Opposite Middle: Christie Tate as a surgically enhanced Val. Opposite Right: Shella played by Erica Miller. Left: Nick DeSantis as Richie. Bottom: The glitzy finale number in all its glory. Below: The line with their résumé photos.