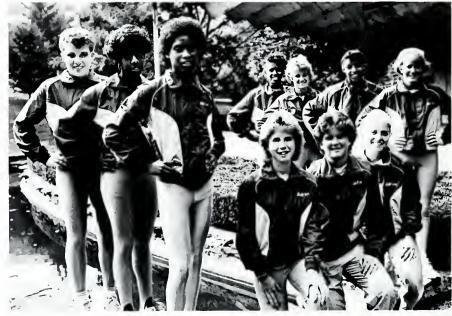

## MEN'S SWIMMING

Opposite Top: This University swimmer tries to pull away from two close opponents. Above: A quick start is important in recording a winning time.

The year of 1986 contributed to a major setback for the University Eels swim team. After 51 dedicated years the Eels experienced a dramatic decision by the University administration to drop the swimming program. Although this mishap has put much pressure on the team and coaching staff, it has given the team a positive attitude about their sport. The team is undoubtedly one of the hardest working organizations on campus. They not only swim, but they also raise their own scholarship money for their swimmers.

The team consisted of many talented swimmers, whose momentum has helped maintain the inspiration of the team.

Mike Kirsch finished the 1985 season with a first place finish in the 100 breast stroke and second place in the 200 breast stroke. He also holds the school record in the 100 and 200 breast stroke. Dave Mercer is the school record holder for the 500 yard butterfly and the 50 yard freestyle. Bill Reddick, captain of the team for the second consecutive years, is a strong leader. He has been the recipient of the John Buckner Memorial Award for his 110 percent effort for three consecutive years. These Eels are followed by Juniors Robert Gibbs and Ted Hassen.

The Eels are losing many of the team leaders this year. Coach Lichtey said that the key to success in the future was to insure good recruiting. He also expressed that he felt confident with the current team and felt they would have a successful season.