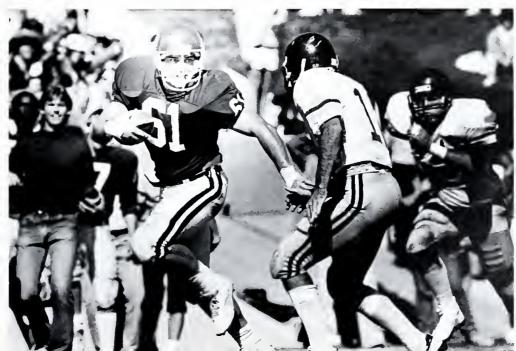

Opposite Bottom: Colonel Tom Klingel is on the move for the team. Opposite Top: James Crawford leaves the men of Middle Tennessee behind him. Right: Coach Kidd became accustomed to the media during the playoffs. Seen here at Furman.

On November 22, Eastern came home where they had to defeat

**Right:** Mike Cador eludes the defense for a substantial gain. **Below:** Duane Davis runs the ball for the Colonels.

Bottom: An extra point by Dale Dawson makes a difference for the Colonels. Left: Coach Kidd explains the strategy to Smith and Copeland.