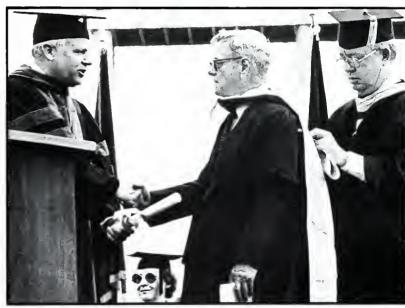

mencement.

Nearly 1300 degrees were awarded to the graduates on May 17. The 476 degrees awarded on August 7, made a total of over 58,000 degrees awarded in the University's history.

University president, Dr. Hanly Funderburk presided over the spring and summer graduation ceremonies. Dr. Funderburk challenged University graduates to be contributing, productive leaders in our society. He added that college graduates carry the extra burden of proving their leadership in to-day's world. Dr. Funderburk explained that, "to be one in a million has always been a high compliment." Noting the recent population increase Dr. Funderburk continued, "how much better it is to have an opportunity to be one in five billion!"

Top: Hanger Field is full of family and friends, during the Spring Commencement. Left: Students, at the 79th Spring Commencement, casually check their programs. Above: Rollin Richards, a graduate and retired faculty member of the University, receives an honorary doctor of law degree, from President Funderburk.
Photos By Public Information