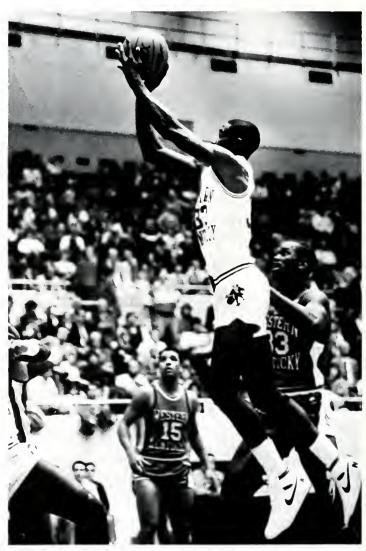

# MEN'S BASKETBALL

Opposite Top: Lewis Spence uses his refined athletic ability to score over Western Kentucky. Left: Bobby Collins drives through Murray State's defense for a basket.

Maples

Right: Defensive intensity is a key to a successful team. Photos by Sam Maples