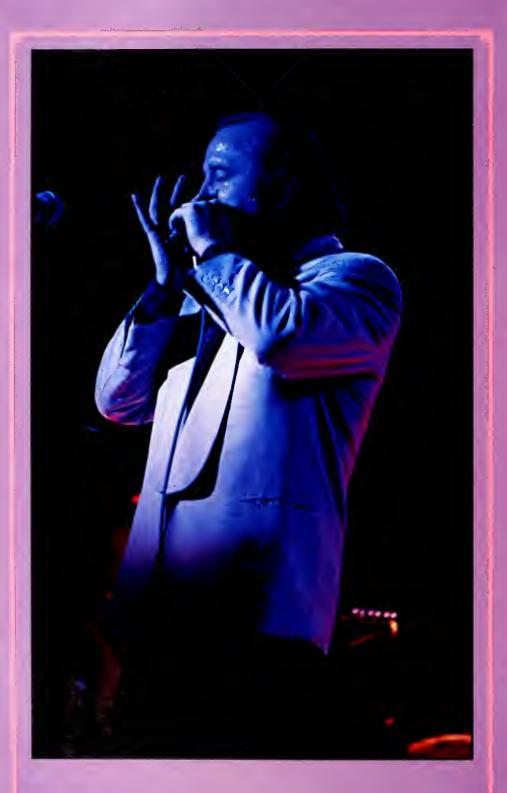

#### The Fabulous

The Fabulous Thunderbirds, a four man band from Texas, entertained a crowd of 900 in the Hiriam Brock Auditorium Saturday, September 13, 1986. The band consists of bassist Preston Hubbard, guitarist Jimmy Vaughn, vocalist Kim Wilson, who also plays harmonica for the group. The Thunderbirds opened Bob Seger's September 16 concert at Rupp Arena. The concert was sponsored by the University's Center Board.

Photos by Sam Maples

#### **Thunderbirds**

Opposite Page: Harmonica player Kim Wilson gives an intense performance. Below: The Fabulous Thunderbirds perform their smash hit "Tough Enough". Bottom: The Thunderbirds perform for University students in Brock Auditorium. Right: Bassist Preston Hubbard, member of the Fabulous Thunderbirds, took time out from the concert circuit to perform at the University.