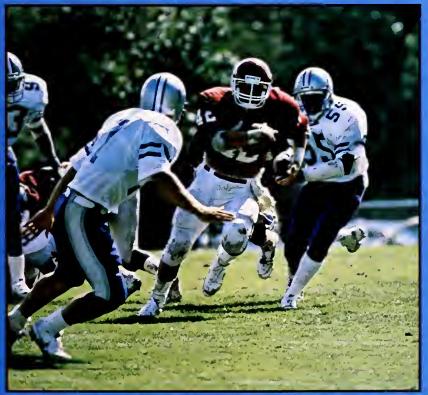

Opposite Bottom: Colonel Tom Klingel is on the move for the team. Opposite Top: James Crawford leaves the men of Middle Tennessee behind him. Right: Coach Kidd became accustomed to the media during the playoffs. Seen here at Furman.

# FOOTBALL

The 1986 football season and Head Coach Roy Kidd saw the return of two 1,000 yard rushers — that is, until Elroy Harris was found academically ineligible to play. Without one of their star players, all the Colonels could do was wait and see what the new season would bring.

On November 22, Eastern came home where they had to defeat

**Right:** Mike Cador eludes the defense for a substantial gain. **Below:** Duane Davis runs the ball for the Colonels.

Bottom: An extra point by Dale Dawson makes a difference for the Colonels. Left: Coach Kidd explains the strategy to Smith and Copeland.

Opposite Bottom: Concentration under pressure leads to a Mike Cadore reception. Opposite Top: Greg Parker moves toward the ball. Above: Vic Parks looks for an oppening in the defense. Right: Fred Harvey and Leon Johnson stop a CITC drive. All photos By Sam Maples