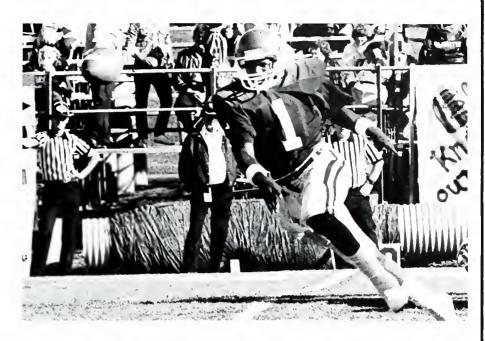

Opposite Bottom: Concentration under pressure leads to a Mike Cadore reception. Opposite Top: Greg Parker moves toward the ball. Above: Vic Parks looks for an oppening in the defense. Right: Fred Harvey and Leon Johnson stop a CITC drive. All photos By Sam Maples