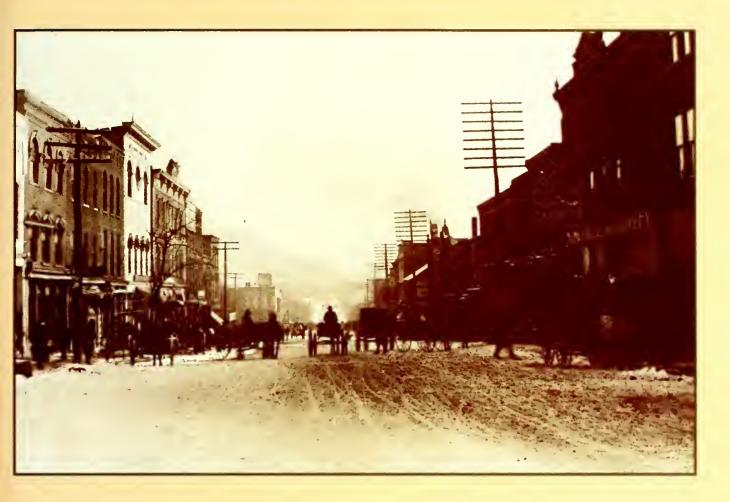

1906 Eastern Kentucky State

Normal School, now Eastern Kentucky

University.

Opposite Page: McKinley Day in Valley View, November 7, 1896. Courtesy David Greene. Top: Main Street downtown Richmond, 1970. University Archives. Above: Mule drawn trolley in downtown Richmond. Courtesy David Greene.

Opposite Page: Main Street in Downtown Richmond, 1908. University Archives. Bottom: Bluegrass Baseball League game on Eastern Kentucky State Normal School campus, 1909. University Archives. Below: The official signing of University status in Frankfort by Governor Ned Breathitt as Dr. Martin looks on in February of 1966. Right: Baptism in Silver Creek, 1894. Dorris Collection, University Townsend Room.