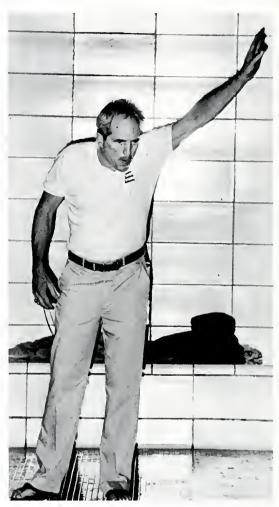

## MEN'S SWIMMING

Opposite Top: This University swimmer tries to pull away from two close opponents. Above: A quick start is important in recording a winning time.

The year of 1986 contributed to a major setback for the University Eels swim team. After 51 dedicated years the Eels experienced a dramatic decision by the University administration to drop the swimming program. Although this mishap has put much pressure on the team and coaching staff, it has given the team a positive attitude about their sport. The team is undoubtedly one of the hardest working organizations on campus. They not only swim, but they also raise their own scholarship money for their swimmers.

The Eels are losing many of the team leaders this year. Coach Lichtey said that the key to success in the future was to insure good recruiting. He also expressed that he felt confident with the current team and felt they would have a successful season.

Freshman, Susan Torbett, was captain of Model High School's swim team for three years. She was also state finalist for four years.

ords.

Coach Lichty said that this years team was extremely strong. He also said that the Eels would be losing the team nucleus and that good recruiting would have a great bearing on the teams future.

Opposite Page Left: This Eel is ready to give her all. Opposite Page Right: Coach Lichty is always there for his teams. Above: In, or out of the water, the Eels are a success.

The 1986-87 Eastern Kentucky University women's swim team was a dedicated and talented team, in, as well as out of the water. The Eels suffered dramatically from the administrations decision to drop the program last year. This was met with a mass of fund raising efforts by the team.