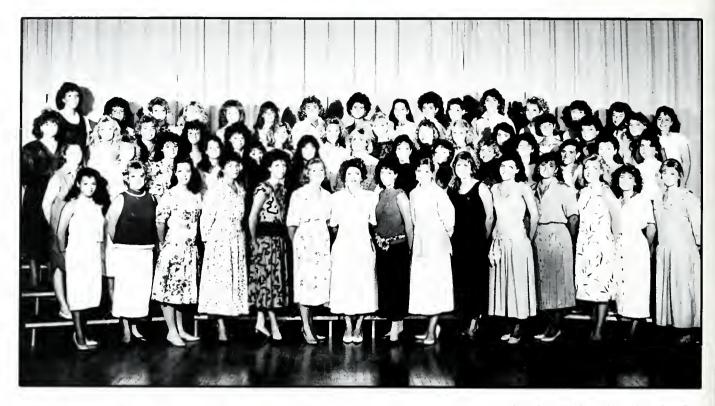

FRONT ROW: from left: Coach Chris Roberts, Coach Pete Corrao, Coach Teddy Taylor, Coach Jim Tanara, Coach Leon Hart, Head Coach Roy Kidd, Coach Jack Ison, Kyle Lingerfelt, graduate assistant; Steve Woods, graduate assistant; Coach Joe Blankenship, Dr. Bobby Barton, trainer. SECOND ROW: Greg Parker, Pat Smith, James Crawford, Dale Dawson, Carl Lawrence, Mike Cadore, Don Edwards, Alvin Blount, Scott Draudt, Lorenzo Fields, Duane Davis, Mike Whitaker. THIRD ROW: Matthew Wallace, Charles Dampier, Richard Johnson, Robbie Andrews, Harold Reedy, Danny Copeland, Mark Canady, Sean McGuire, Kelly Cutright, Norman Smiley, Robert Williams. FOURTH ROW: Mike Griffiths, manager; Frank Davis, Rick Coldiron, Todd Pooler (no longer on squad), Robert Warfield, Gil Whitehouse, Tim Hafling, Randy Bohler, Tim Jurgens, Kelly Blount, Tom Frommeyer, Jeff Johnson, James Rice, manager: FIFTH ROW: Jim Fletcher, manager; Vince Scott, Matthew Gay, David Hensley, Mike Carter, Fred Harvey, Vic Parks, Mike Poage, Myron Guyton, Anthony Harper, Ron Jekel, Eddie Runyon, manager (no longer with team). SIXTH ROW: Steve Spurlock, manager; Harold Torrens, Jean Rollins, Scott Donaldson, Mike Kelly, Byron Ingram, Stan Tyson, Chris Coffey, Eugene Banks, Mark Bousquet, Gary Greve. SEVENTH ROW: John Kling, Mike Delrisco, Paul Smith, Leon Johnson, Paul Lichtefeld, Andy Durbin, Toby Gilbert, Bernard Rhodes, Keith Townsend, Mark Mitchell. EIGHTH ROW: John Jackson, Al Jacevicius, Matt Humphreyville, Zvonko Simunovic, Mike Murphy, Steve Beagle, Ken McMillan, Dave Miller, Oscar Angulo, Rob Gospodarski, NINTH ROW: Jessie Small, Rick Williams, Marcus Moses, Tim Tomaszewski, Simon Codrington, Jack Pearson, Kevin Cox, Brett Kolnick, Steve Leight, Aaron Jones, Jim Von Handorf.