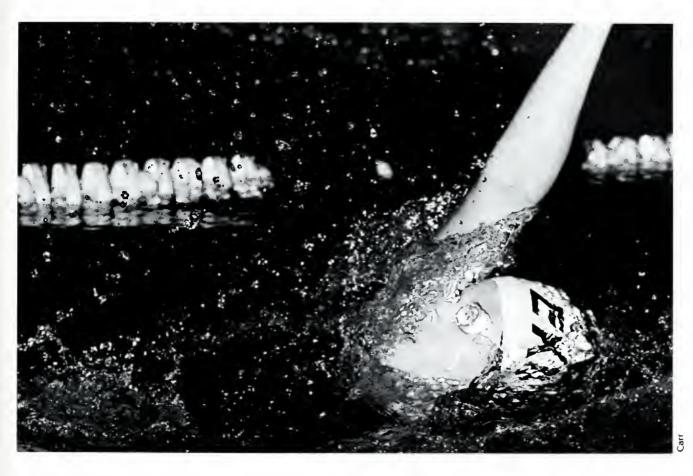

## MEN'S SWIMMING

Opposite Top: This University swimmer tries to pull away from two close opponents. Above: A quick start is important in recording a winning time.

The year of 1986 contributed to a major setback for the University Eels swim team. After 51 dedicated years the Eels experienced a dramatic decision by the University administration to drop the swimming program. Although this mishap has put much pressure on the team and coaching staff, it has given the team a positive attitude about their sport. The team is undoubtedly one of the hardest working organizations on campus. They not only swim, but they also raise their own scholarship money for their swimmers.

The team consisted of many talented swimmers, whose momentum has helped maintain the inspiration of the team.

Mike Kirsch finished the 1985 season with a first place finish in the 100 breast stroke and second place in the 200 breast stroke. He also holds the school record in the 100 and 200 breast stroke. Dave Mercer is the school record holder for the 500 yard butterfly and the 50 yard freestyle. Bill Reddick, captain of the team for the second consecutive years, is a strong leader. He has been the recipient of the John Buckner Memorial Award for his 110 percent effort for three consecutive years. These Eels are followed by Juniors Robert Gibbs and Ted Hassen.