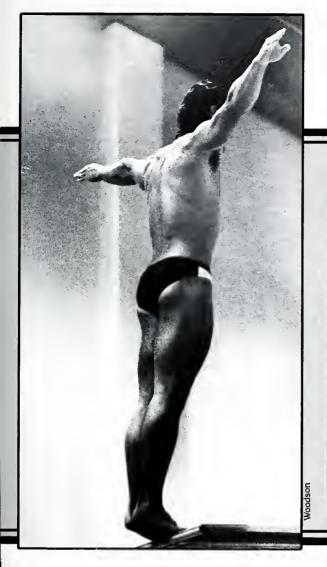

# Dollar\$

Opposite Right: Autographed prints of Louganis were sold following the exhibition. Opposite Left: Quiet concentration is necessary for the world champion to execute his dives. Right: At a price University swimmer B.J. Brannick receives a kiss and trunks from Louganis after the exhibition. Below: Following the exhibition Louganis signs autographs for the 400 fans that turned out for the exhibition.

Metz

Voodson

Metz

It is not very often that an eight time world champion that is still active in his sport visits a college campus to help a team raise money for their scholarship fund. However, Greg Louganis did just that on the evening of November 8, 1986. Louganis, along with members of the University's diving team, put on a one hour exhibition in the Donald Combs Natorium.