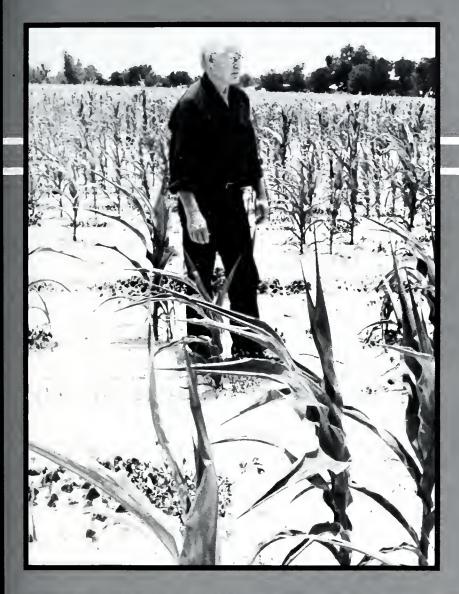

194 Student Little

35 Student Life

Opposite Top: John Poindexter, Lt. Col. Oliver North, Donald Regan, and William Casey were all involved with the undercover arms deals to Iran. The episode dealt a blow to the public opinion of the Reagan Administration. Opposite Bottom: President Ronald Reagan and Soviet leader Mikhail Gorbechev met in Reykjavik, Iceland for a two-day summit to discuss arms control. Above: A drought spread throughout the Southeast during 1986. It was the worst dry spell on record. At the peak of the drought crops wilted. Even after some rain, many farmers were on the brink of ruin. Right: Miss Tennessee Kelley Cash was crowned Miss America 1987. She received the crown from outgoing Miss America Susan Akin.