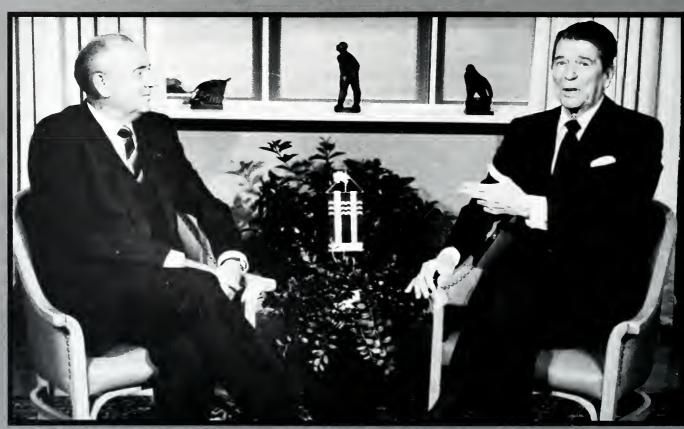

194 Student Little

35 Student Life

Opposite Top: John Poindexter, Lt. Col. Oliver North, Donald Regan, and William Casey were all involved with the undercover arms deals to Iran. The episode dealt a blow to the public opinion of the Reagan Administration. Opposite Bottom: President Ronald Reagan and Soviet leader Mikhail Gorbechev met in Reykjavik, Iceland for a two-day summit to discuss arms control. Above: A drought spread throughout the Southeast during 1986. It was the worst dry spell on record. At the peak of the drought crops wilted. Even after some rain, many farmers were on the brink of ruin. Right: Miss Tennessee Kelley Cash was crowned Miss America 1987. She received the crown from outgoing Miss America Susan Akin.