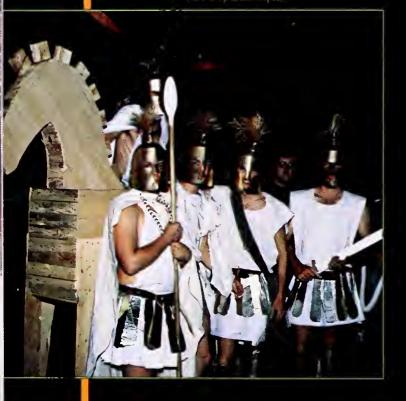

Opposite Bottom: The Monster Firsh offers is mething for everyone. Opposite Night: Her majesty chois with a magaine componen. Opposite Left: Even this moid deserves a break from the music. Right: These students take time out to enjoy a sliw those, Below: Hard with 7-bys iff for these creativity award winning students masquerading as Trajens.

Phot is by Sam Manles

MONSTER BASH

"It is amazing the lengths people go to come up with original costumes," remarked Mary Helen Ellis, president of R.H.A. October 29th was the evening of another successful Residence Hall Association sponsored Monster Bash.

The Residence Hall Association combined with Center Board to sponsor the music and lights. Pizza and food prizes were awarded. The costume originality prize went to a wooden replica of a Trojan Horse.

The Monster Bash is an eight year R.H.A. tradition at the University.

Opposite Page: The city of New York gave the Statue of Liberty a big 1986 bash — a Fourth or July festival of song, relebrities and findworks from a my the great lody's first 100 years. Abover birth air's Prince Andrew monical addressed English commoner Sarent Ferguson in July at Westminister at hey in a specifical that must end the company givey of britain's 92 Eyeser At an interch. Andrew is the gueen's second son and fourth in line to the time. Left: Aming the relebrities who shell in 1960 were sincer hate Smith who died durie 17 of respiratory arrest at the age of 79° being Cook man, the King of Swim, and June 13, apparating of cardiac arrest; dames Cogney, one of Hally wood's famous toughguys. Net March did not use in the television serves. The Mary Tylet Moone Show's died August 26 of cancer at the age of bol.