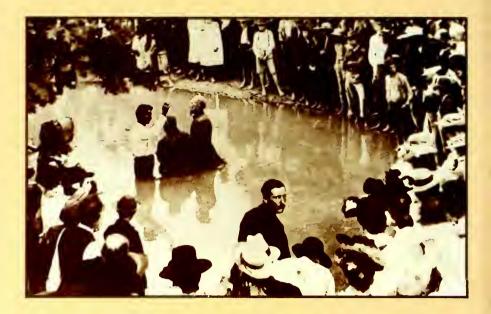

Opposite Page: Main Street in Downtown Richmond, 1908. University Archives. Bottom: Bluegrass Baseball League game on Eastern Kentucky State Normal School campus, 1909. University Archives. Below: The official signing of University status in Frankfort by Governor Ned Breathitt as Dr. Martin looks on in February of 1966. Right: Baptism in Silver Creek, 1894. Dorris Collection, University Townsend Room.