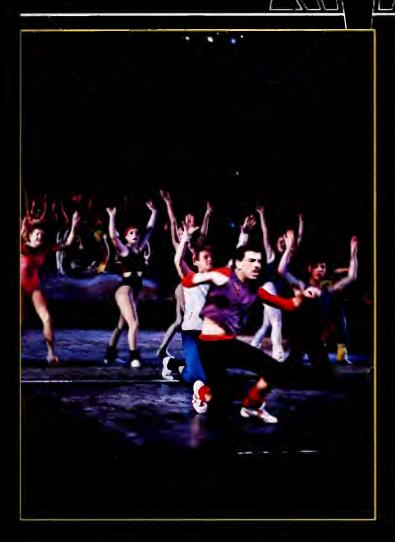

#### A CHORUS LINE

The one singular sensation of a smash hit was the Kentucky premiere of A Chorus Line. The second production of the fall semester by the University's Theatre Department.

The rave reviews spoke for themselves. Gifford Theatre was seated with sold out crowds for all performances Nov. 12-15.

The 1975 Pulitzer Prize winning musical is the longest running show in Broadway history. The action centers on an audition for a proposed new Broadway show. Seventeen dancers are put "on the

line". The choreographer questions each dancer about his/her personal life. Thus, each reveals his/her inner most thoughts. One tells of an alcoholic father. Yet another about sexual experiences and religious beliefs. The story goes further and examines the problem of a dancer who is injured and can no longer perform.

The real world mixes with a

world of dreams which result in a show full of non-stop dancing and singing with high energy and rhythmic pace.

Many skeptics came from all over the state and were pleasantly surprised to find such immense talent and quality performances at the University.

Homer Tracy invisioned this dream; choreographed and directed. Nancy Ward acted as vocal coach.

Photos by Sam Maples

Opposite Top: Seventeen performers are put "on the line." Opposite Far Left: Sally Wilfert as Cassie. Opposite Middle: Christie Tate as a surgically enhanced Val. Opposite Right: Shella played by Erica Miller. Left: Nick DeSantis as Richie. Bottom: The glitzy finale number in all its glory. Below: The line with their résumé photos.