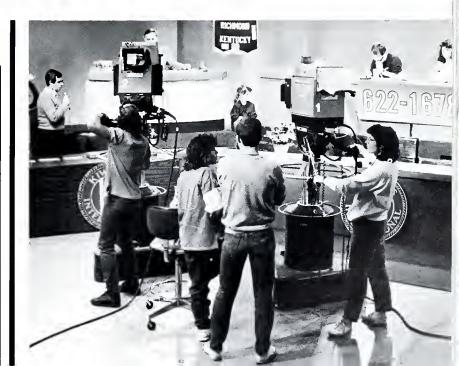

# The Division of Radio And Television Producing Experience

University students often utilize campus television as part of classes, extra-credit options, or for educational entertainment without realizing what a major service they are recieving.

The University's Division of Radio and Television is a service department of the University.

The first part of the division handles radio stations WEKU, serving the Richmond/Lexington area and

WEKU, serving the Hazard area. According to Dr. Frederick Kolloff, director of the division, the stations have limited air time but are "moving toward twenty-four hour programing."

WEKU features a professional news director and staff reporters but Kolloff stresses that the program "could not run without students."

The Television Division is not a

broadcasting station but rather a production center. They provide programming for cable channel six.

The television department mainly produces informational shows. "Encounters", a show dealing with Madison county issues, and "Sportlite", a talk show featuring Colonel coaches, is produced at the University's facilities. All University home football and a few basketball games are filmed by University personnel and played on tape delay by channel 56 WDKY in Lexington.

The students involved with campus radio and television find the hands-on experience of production work very gratifying, and helpful in their futures," said television producer Dr. Larry Bobbert.

The department has produced some of the foremost television news personalities in the state. "Becky Dan, from a large Cincin-

Opposite: Students watch monitors to choose camera angles. Bottom: University productions depend on hard working students. Below: Mobile equipment makes taping many campus events possible. Left: This student monitors television production controls.

nati station, began shooting slides on a voluntary basis with us," Bobbert noted. Mindy Shannon of Channel 18 WLEX in Lexington also worked with campus television.

The Division of Radio and Television provides the University as well as their students with an excellent operation. "When our students leave here — they leave a professional," Bobbert concluded.