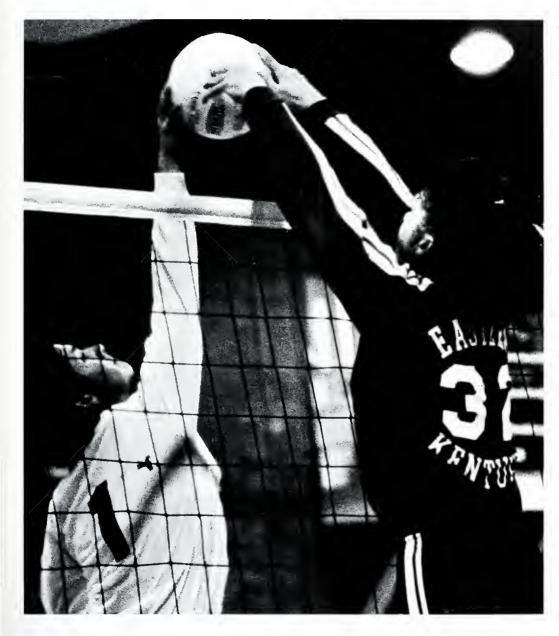

#### VOLLEY BALL

Opposite Left: This player goes up for a stong block at the net. Opposite Right: Team work results in a spike for the Colonels. Left Colonels show dominance at the net.

Photos by Chip Woodson

The University volleyball team closed the 1986 season at the number eight position in the South region.

Though the team did not get a bid to the NCAA playoffs, the Colonels finished the season as one of the top 32 teams in the nation with an overall record of 27-13.

Boykins along with Senior team

mate Cathy Brett and Cindy Thomsen were named to the All-OVC squad as the Colonels rolled to their third consecutive OVC title. Boykins, Brett and Junior Deb Winkler were named to the OVC All-Tournament Team by turning in strong performances on route to extending the University's undefeated OVC match streak to forty-seven.