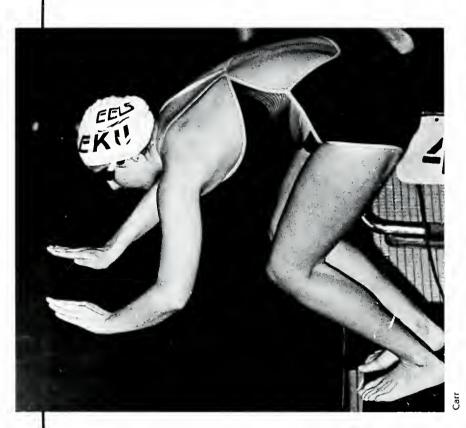

## MEN'S SWIMMING

Opposite Top: This University swimmer tries to pull away from two close opponents. Above: A quick start is important in recording a winning time.

The year of 1986 contributed to a major setback for the University Eels swim team. After 51 dedicated years the Eels experienced a dramatic decision by the University administration to drop the swimming program. Although this mishap has put much pressure on the team and coaching staff, it has given the team a positive attitude about their sport. The team is undoubtedly one of the hardest working organizations on campus. They not only swim, but they also raise their own scholarship money for their swimmers.

The team consisted of many talented swimmers, whose momentum has helped maintain the inspiration of the team.

Mike Kirsch finished the 1985 season with a first place finish in the 100 breast stroke and second place in the 200 breast stroke. He also holds the school record in the 100 and 200 breast stroke. Dave Mercer is the school record holder for the 500 yard butterfly and the 50 yard freestyle. Bill Reddick, captain of the team for the second consecutive years, is a strong leader. He has been the recipient of the John Buckner Memorial Award for his 110 percent effort for three consecutive years. These Eels are followed by Juniors Robert Gibbs and Ted Hassen.