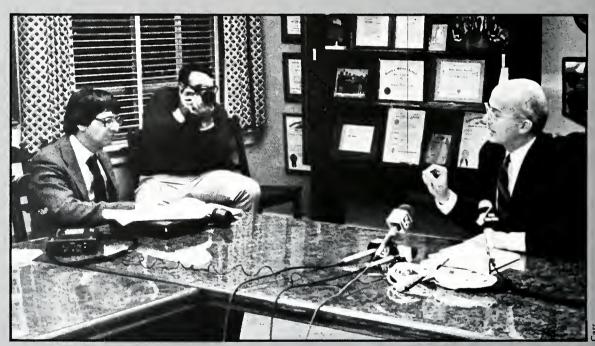

He pleaded with students to take the incentive to change the countries course, "it takes courage to face facts, bring about change and better America." Opposite Page: Dr. Martha Grise, from the English Department, acted as the mediator for the Centerboard debate. Right: Schlafly and Weddington take questions from the media prior to the debate. Below Right: Sarah Weddington was the victorious lawyer in the Supreme Court case legalizing abortion. Below Left: Phyllis Schlafly is one of the most outspoken opponents of the ERA. Photos by Sam Maples

# Schlafly vs Weddington

### UNIVERSITY · CENTERBOARD

debate is ideally a confrontaon between opposites. The cool risp autumn evening created the fect counterpart to the temper med atmosphere of Brock

evening was October 8,
he University Centerboard
a debate between Sarah
gton and Phyllis Schlafly.
ton was the victorious
Supreme Court case
rtion. Her opponent
nized as one of the
an opposers of the
dment.