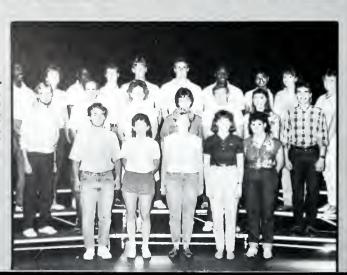

Homer Tracy invisioned this dream; choreographed and directed. Nancy Ward acted as vocal coach.

Photos by Sam Maples

Opposite Top: Seventeen performers are put "on the line." Opposite Far Left: Sally Wilfert as Cassie. Opposite Middle: Christie Tate as a surgically enhanced Val. Opposite Right: Shella played by Erica Miller. Left: Nick DeSantis as Richie. Bottom: The glitzy finale number in all its glory. Below: The line with their résumé photos.