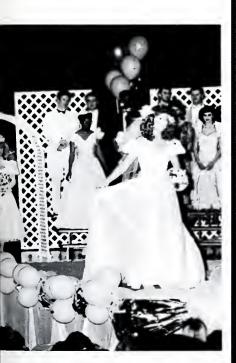

The third quarter momentum carried the Colonels through another scoring drive, chilling the Penguins' hopes of a comeback and posting a final score of 38-17. Photos by Sam Maples

Top Right: Lisa Tabb dressed for the Homecoming Bash. Top Left: Dr. Funderburk crowns and congratulates the new queen. Above: Pictured with new queen Lisa Tabb are Alice York, first runnerup and Jennifer Price, second runnerup with their escorts on Hanger Field.

Fifteen Homecoming queen candidate finalists arrived at Hanger Field to discover that a little rain could not dampen the Homecoming spirit. The candidates and their escorts paraded across mid-field under the raised sabers of the ROTC cadets. Then the announcement came, the second runner-up was Phi Sigma's Jennifer Price, a biology major from Crestview Hills. Alice York, a physical education major from Albany sponsored by Gamma Beta Phi, was chosen first runner-up.

Lisa Tabb, Queen, is involved in many University organizations including Chi Omega, American Marketing Association, and the University Pals. The marketing and advertising major from Cecilia was sponsored by Dupree Hall.

Tabb said "I am very honored and extremely happy to be able to represent the University."

Photos by Sam Maples