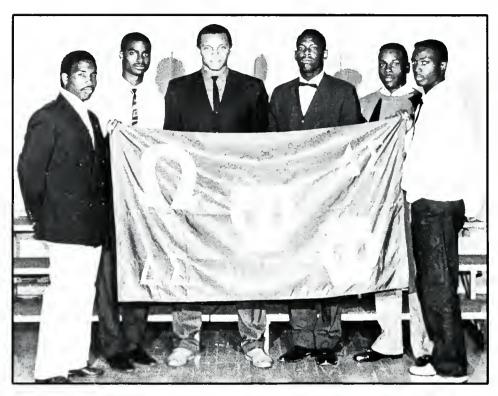

dwin, Tyrone Sturdivant. SECOND ROW: Earnest Daniel, Anson Steel, Troy Ellis, Emmanuel Bailey, Juan Mosby.

The Kappa Alpha Psi fraternity, founded on campus on April 11, 1973, works to raise money for their philanthrophy, the United Negro College Fund. They raised money to benefit the Richmond Humans Rights Commission; and at Christmas they gave baskets to the kids at the Telford Community Center. On campus they participate in all Greek events, and one of the members is the president of the Black Student Union. They also have members who are on the National Board of Directors, and they had a member who was Student of the Year for the province.

## Kappa Alpha Psi

Said Emmanuel Bailey, "The Kappa Alpha Psi fraternity is improving in that we are bringing out more leadership abilities."





FRONT ROW: Sean McKinney, Reginald Clark, John Barbour, Tony Berry, Roger Malone, Orlando Blackburn, V.P. NOT SHOWN: Victor Edwards, Tres., James Bryant, John Lackey.

## Omega Psi Phi



The members of Omega Psi Phi are very proud of the success they have enjoyed over the past months. Their organization has worked to help the people of the Kentucky foothills as well as the United Negro College Fund. The brothers are planning to donate to

the newly established Thurgood Marshall Fund.

Omega Psi Phi hosted a mid-April Greek Week featuring a basketball tournament, a talent search, a Greek picnic, and climaxing with the formal Omega Ball. They also incorporated a campus wide swim party and scavenger hunt into their Greek festivities.

According to Vice-President Orlando Blackburn, the grou