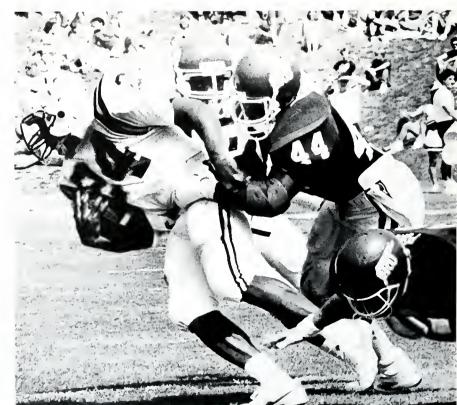

On November 22, Eastern came home where they had to defeat

**Right:** Mike Cador eludes the defense for a substantial gain. **Below:** Duane Davis runs the ball for the Colonels.

Bottom: An extra point by Dale Dawson makes a difference for the Colonels. Left: Coach Kidd explains the strategy to Smith and Copeland.