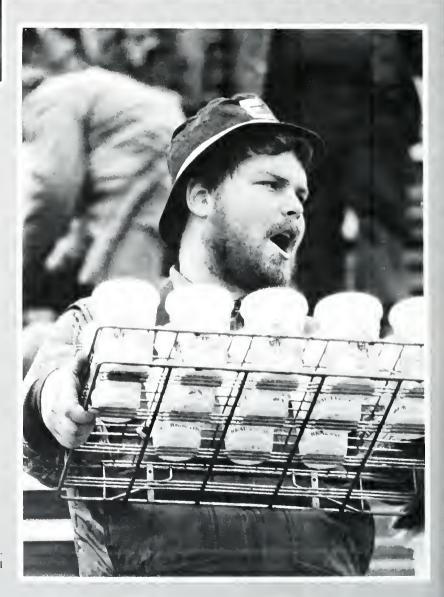

# Dollar\$

Opposite Right: Autographed prints of Louganis were sold following the exhibition. Opposite Left: Quiet concentration is necessary for the world champion to execute his dives. Right: At a price University swimmer B.J. Brannick receives a kiss and trunks from Louganis after the exhibition. Below: Following the exhibition Louganis signs autographs for the 400 fans that turned out for the exhibition.

Metz

Voodson

Metz

It is not very often that an eight time world champion that is still active in his sport visits a college campus to help a team raise money for their scholarship fund. However, Greg Louganis did just that on the evening of November 8, 1986. Louganis, along with members of the University's diving team, put on a one hour exhibition in the Donald Combs Natorium.