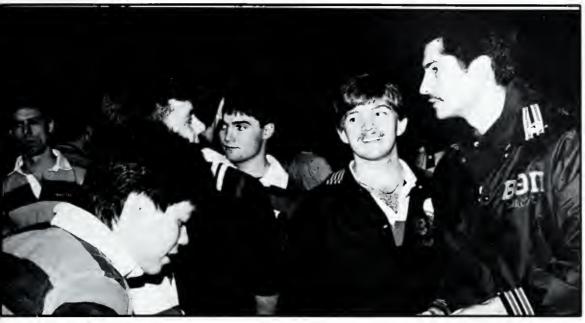

# Dollar\$

Opposite Right: Autographed prints of Louganis were sold following the exhibition. Opposite Left: Quiet concentration is necessary for the world champion to execute his dives. Right: At a price University swimmer B.J. Brannick receives a kiss and trunks from Louganis after the exhibition. Below: Following the exhibition Louganis signs autographs for the 400 fans that turned out for the exhibition.

Metz

Voodson

Metz

It is not very often that an eight time world champion that is still active in his sport visits a college campus to help a team raise money for their scholarship fund. However, Greg Louganis did just that on the evening of November 8, 1986. Louganis, along with members of the University's diving team, put on a one hour exhibition in the Donald Combs Natorium.