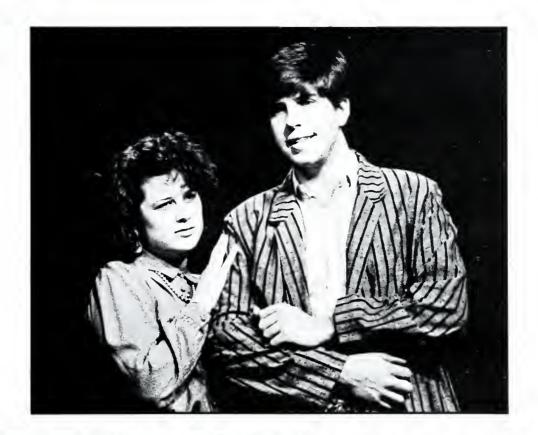

# Lu Ann Hampton Laverty Oberlander

"Well I thought I would just die ... " exclaims a riled Lu Ann Hampton to a green-haired Billy Bob Whortman.

She was a seventeen year old naive energetic bundle of vigor and cheerleader for Bradleyville High. He was a rather shy and awkward country boy and star of the basketball team. Yet best of all, he was the star of her heart.

Bradleyville was a little spot in the road in West Texas; more like a dried up mud hole. This the setting for the University's first theatrical production of the season. Opening October 1 in Gifford Theatre under the direction of new faculty Jim Moreton, LuAnn Hampton Laverty Oberlander was greeted with much success. The play is from Preston Jones' "Texas Trilogy."

The story of this dismal dried-up Texas town is told through the young idealistic eyes of a shrewdly funny Lu Ann.

Over the thirty year span of the play one sees Lu Ann in many stages of her life from high school to middle age. Accurately portrayed by Senior Sally Wilfert, she took her character graciously through the years as the audience watched her mature and age with every act.

In the first act the audience saw

Top: Skip Hampton explains to Dale Laverty his beautiful sister Lu Ann. Above: Skip and Dale tell a young Lu Ann of Vietnam. Opposite Left: Red tells of his bloody experience with Skip. Opposite Right: A sassy Charmaine Laverty annoys her Uncle Skip. Opposite Bottom: An aged Lu Ann visits with Billy Bob, her high school sweatheart.

Lu Ann ready to graduate from high school. The year is 1953. She is full of life and aching to conquer the world. Senior Dwight Craft played Billy Bob Whortman. His innocence was refreshing.

The second act took the audience out of Lu Ann's home into 1963 and Red's Bar in Bradleyville. Lu Ann is a beauty technician with a young daughter. She was separated from her first husband Dale

Laverty. Junior, Jeff Coatney gave his character, Red, a pure downhome country appeal. Senior Nick DeSantis' character, Corky Oberlander would soon become Lu Ann's second husband. DeSantis' portrayal was harsh and rough; appropriately so and quite entertaining.

Act three was placed back in the Hampton home in 1973. Lu Ann is widowed and left with her invalid

mother, young daughter and crazed brother to care for. Senior Christie Tate gave Charmaine, Lu Ann's obnoxious teenage daughter a hysterically funny appeal. University faculty Jeffrey Dills' portrayal of Skip Hampton, Lu Ann's older pathetic brother was sorrowful and yet humorous.

Lu Ann is content with her rather average and dismal life. However, she has found an inner peace in her simple existence. Her human will has made her a hero in all of life's adverse fate. Lu Ann has become a hero of life, simply because she has survived in that dried-up mud hole.