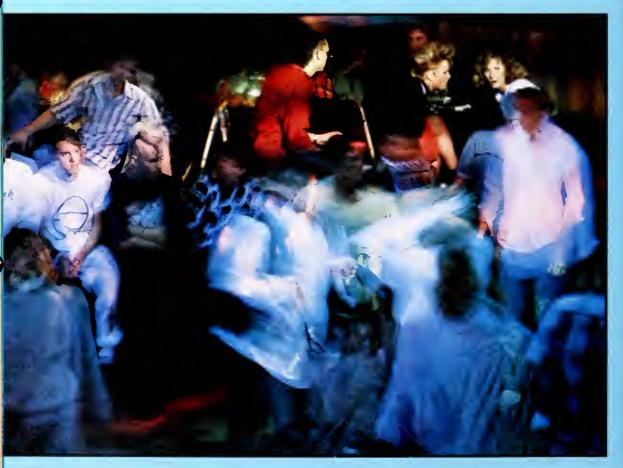

# *[uesdays* with Kelli Gast roovy

Opposite Left: Kelli enjoys listening and dancing to the music as much as playing it. Opposite Right: These students enjoy a unique alternative to Richmond nite life. Right: D. J., Kelli Gast, selects the music for another "Groovy Tuesday." Below: Groovy Tuesdays attracts a unique crowd to J. Sutter's Mill.

"When I'm a walking I strut my stuff, and I'm so strung out" ... boasts the Femmes as people jerk to the new wave sounds.

This is not the scene on a normal night at J. Sutter's Mill. Tuesday nights is not a normal night. Tuesday night from 8 to 12, is the night for — Groovy Tuesdays and J. Sutter's is the place.

"Groovy Tuesdays", an event started by J. Sutter's and University student Kelli Gast, focuses on what is known as "progressive" rock. Gast, who is a disc jockey on WKQQ-98 and WCMQ-102, is also the jockey for Groovy Tuesdays. Playing such bands as DEVO, B52's, INXS, the Who, and the Violent Femmes, she draws a large crowd to the downtown night-club. Kelli said that the idea came to her while working as a D.J. She received several calls requesting new wave music. The name, she said, came from a song by the Smithereens entitled "Groovy Tuesday."

Groovy Tuesdays has been an extremely popular event, for J. Sutter's Mill, attracting not only University students and people from Richmond; but people from such places as Lexington and Frankfort. The reason for such wide interest is attributed partly to the fact that there is no other place in this area that offers four straight hours of dancing and listening to new wave music. University student Nikki VanHoose says, "I love it! It's radical."

Kelli only has one year of school left, but she says she would like to see Groovy Tuesdays go on even after she is gone. Although the duration of Groovy Tuesdays well into the future is uncertain as of now, one thing is for certain; Groovy Tuesdays provides a radical escape from the pressures of life in an upbeat, new-wave environment.