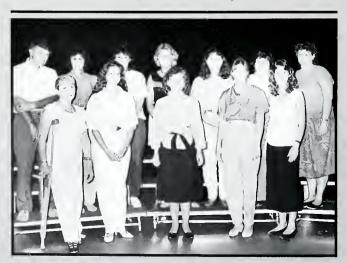

Homer Tracy invisioned this dream; choreographed and directed. Nancy Ward acted as vocal coach.

Photos by Sam Maples

Opposite Top: Seventeen performers are put "on the line." Opposite Far Left: Sally Wilfert as Cassie. Opposite Middle: Christie Tate as a surgically enhanced Val. Opposite Right: Shella played by Erica Miller. Left: Nick DeSantis as Richie. Bottom: The glitzy finale number in all its glory. Below: The line with their résumé photos.