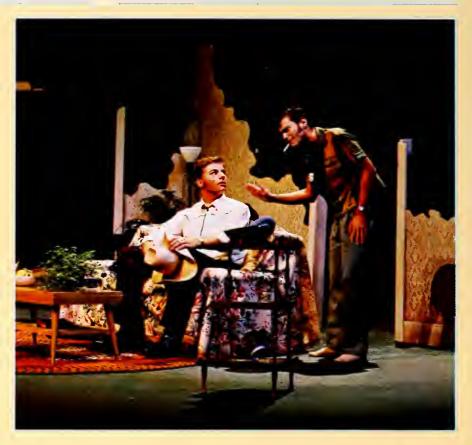

# Lu Ann Hampton Laverty Oberlander

"Well I thought I would just die ... " exclaims a riled Lu Ann Hampton to a green-haired Billy Bob Whortman.

She was a seventeen year old naive energetic bundle of vigor and cheerleader for Bradleyville High. He was a rather shy and awkward country boy and star of the basketball team. Yet best of all, he was the star of her heart.

Bradleyville was a little spot in the road in West Texas; more like a dried up mud hole. This the setting for the University's first theatrical production of the season. Opening October 1 in Gifford Theatre under the direction of new faculty Jim Moreton, LuAnn Hampton Laverty Oberlander was greeted with much success. The play is from Preston Jones' "Texas Trilogy."

The story of this dismal dried-up Texas town is told through the young idealistic eyes of a shrewdly funny Lu Ann.

Over the thirty year span of the play one sees Lu Ann in many stages of her life from high school to middle age. Accurately portrayed by Senior Sally Wilfert, she took her character graciously through the years as the audience watched her mature and age with every act.

In the first act the audience saw

Top: Skip Hampton explains to Dale Laverty his beautiful sister Lu Ann. Above: Skip and Dale tell a young Lu Ann of Vietnam. Opposite Left: Red tells of his bloody experience with Skip. Opposite Right: A sassy Charmaine Laverty annoys her Uncle Skip. Opposite Bottom: An aged Lu Ann visits with Billy Bob, her high school sweatheart.

Lu Ann ready to graduate from high school. The year is 1953. She is full of life and aching to conquer the world. Senior Dwight Craft played Billy Bob Whortman. His innocence was refreshing.

The second act took the audience out of Lu Ann's home into 1963 and Red's Bar in Bradleyville. Lu Ann is a beauty technician with a young daughter. She was separated from her first husband Dale

Laverty. Junior, Jeff Coatney gave his character, Red, a pure downhome country appeal. Senior Nick DeSantis' character, Corky Oberlander would soon become Lu Ann's second husband. DeSantis' portrayal was harsh and rough; appropriately so and quite entertaining.

Act three was placed back in the Hampton home in 1973. Lu Ann is widowed and left with her invalid

mother, young daughter and crazed brother to care for. Senior Christie Tate gave Charmaine, Lu Ann's obnoxious teenage daughter a hysterically funny appeal. University faculty Jeffrey Dills' portrayal of Skip Hampton, Lu Ann's older pathetic brother was sorrowful and yet humorous.

Lu Ann is content with her rather average and dismal life. However, she has found an inner peace in her simple existence. Her human will has made her a hero in all of life's adverse fate. Lu Ann has become a hero of life, simply because she has survived in that dried-up mud hole.