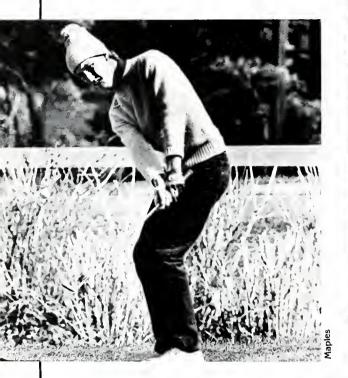

Right: Fred Mattingly contemplates the putt. Below: Tom Klinke intensely nears the green.

FRONT ROW: Fred Mattingly, Tom Klenke, Pat Ollen, Andy Larake, C.B. Bialiff. SECOND ROW: Scott York, Steve Smithe, J.D. Webster, Nick Montanaro, John Diana, Rob McFerson, Bruce Oldendick, Mike Suver. THIRD ROW: Kevin Quinn, Pat Bennett, Danny Parnitt, Scott Gasser, Mike Crow, Rick Rowlin, J.R. Slaughter, Pete Gemmer, Ted Travis, Russ Allstun, Joe Steir.

## GOLF

The 1985-86 golf season brought with it much experience and gained very demanding results for the Colonels Golf team. "I was very pleased with the results of the team," said Coach Lou Smithers.

Out of the ten tournaments, the Colonels placed third at Murray State, thirteenth at Augusta College, fourth at the Kentucky Inter-Collegiate and third in the Colonel Classic. After playing exceptionally well in other tournaments the Colonels ended the season with a record of 92-64-3. They won the O.V.C. Championship: defending their title for the past four years.

The Colonels, as a team, played very well but one player, Bruce Oldendick, stood out. Bruce, a senior, was selected for a second year straight as the player of the year for the O.V.C. He also won the conference's Individual Championship.

Coach Smithers, who has been chosen as coach of the year on three occasions, seemed pleased with the team. He went on to say that of all the tournaments they played in this year, they would be required to do much more work. This is due to the fact that the teams they were playing were ranked higher. He stated that in the years to come it will be a building process. Yet, a process resulting in one of the strongest teams that the University has ever witnessed.