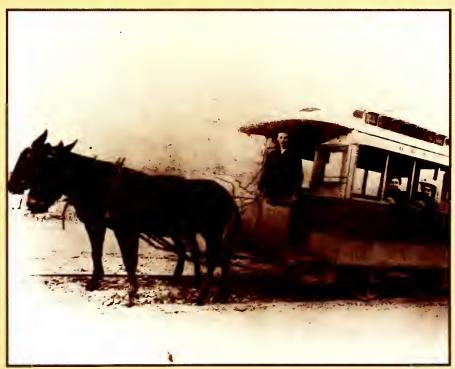

1906 Eastern Kentucky State

Normal School, now Eastern Kentucky

University.

Opposite Page: McKinley Day in Valley View, November 7, 1896. Courtesy David Greene. Top: Main Street downtown Richmond, 1970. University Archives. Above: Mule drawn trolley in downtown Richmond. Courtesy David Greene.