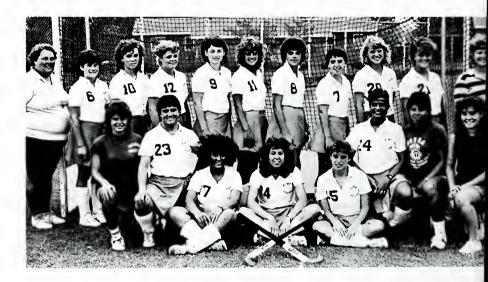

Opposite Page: A mad dash for the ball. Above Right: D.D. Carley moves in to take the ball. Above: A thirsty player with a keen eye from the sidelines. Right: FIRST ROW: Grad Asst. Tracy Thompson, Kelly Finley, Co-Capt. Maria Vertone, Co-Capt. Carol VanWinkle, Co-Capt. Robin Blair, Sue Gladding, Theresa Eckert; Mng., Tammy Arnold; Trainer. SECOND ROW: Lynne Harvel; Coach, Sheri Bene Benedict, Sheri Hoff, Karen Tatum, Pam Haley, D. D. Carley, Tammi Vrooman, Kelli Kiernan, Heather Shockey, Julie Potter, Jill Peaarce.