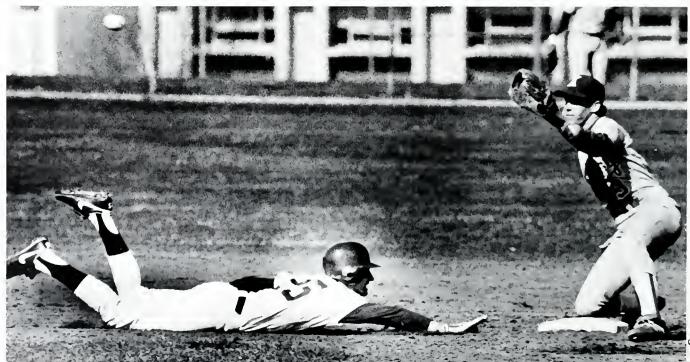

### BASEBALL

Left: Tony Weyrich beats the throw to the base.

The 1986 Colonel baseball season was one that will be long remembered not only by the coaches, but the players as being one of the most proficient seasons in University history. The season began with many outstanding victories. According to Coach Ward and the players, the most outstanding games were those against Akron with a score of 6-1 for each game. Both games were pitched by Senior, Jeff Cruse. By winning

Colonel coach of seven years, Ward said, "like any season, we've had high points and disappointments, but I was real proud and pleased with the performance of all my players."

Opposite Top: Frank Kremblas fields the ball. Opposite Bottom: A safe slide by an unidentified Colonel. Left: Clay Elswick prepares to make the catch. Above: Coach Jim Ward discusses the game with Bob Moranda.