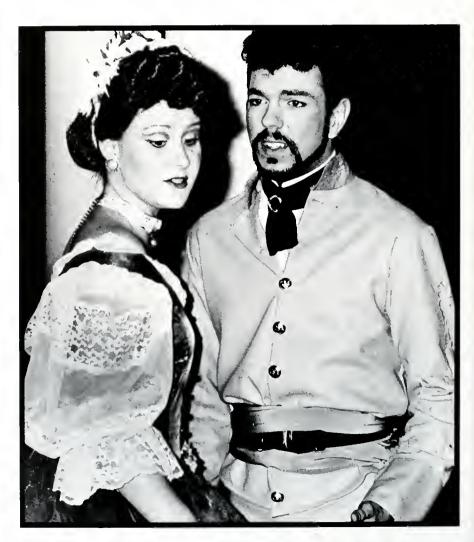

# Lu Ann Hampton Laverty Oberlander

"Well I thought I would just die ... " exclaims a riled Lu Ann Hampton to a green-haired Billy Bob Whortman.

She was a seventeen year old naive energetic bundle of vigor and cheerleader for Bradleyville High. He was a rather shy and awkward country boy and star of the basketball team. Yet best of all, he was the star of her heart.

Bradleyville was a little spot in the road in West Texas; more like a dried up mud hole. This the setting for the University's first theatrical production of the season. Opening October 1 in Gifford Theatre under the direction of new faculty Jim Moreton, LuAnn Hampton Laverty Oberlander was greeted with much success. The play is from Preston Jones' "Texas Trilogy."

The story of this dismal dried-up Texas town is told through the young idealistic eyes of a shrewdly funny Lu Ann.

Over the thirty year span of the play one sees Lu Ann in many stages of her life from high school to middle age. Accurately portrayed by Senior Sally Wilfert, she took her character graciously through the years as the audience watched her mature and age with every act.

In the first act the audience saw

Top: Skip Hampton explains to Dale Laverty his beautiful sister Lu Ann. Above: Skip and Dale tell a young Lu Ann of Vietnam. Opposite Left: Red tells of his bloody experience with Skip. Opposite Right: A sassy Charmaine Laverty annoys her Uncle Skip. Opposite Bottom: An aged Lu Ann visits with Billy Bob, her high school sweatheart.

Lu Ann ready to graduate from high school. The year is 1953. She is full of life and aching to conquer the world. Senior Dwight Craft played Billy Bob Whortman. His innocence was refreshing.

The second act took the audience out of Lu Ann's home into 1963 and Red's Bar in Bradleyville. Lu Ann is a beauty technician with a young daughter. She was separated from her first husband Dale