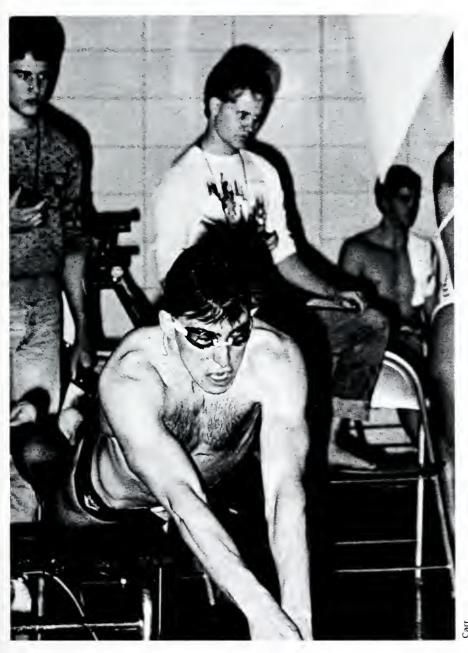

## MEN'S SWIMMING

Opposite Top: This University swimmer tries to pull away from two close opponents. Above: A quick start is important in recording a winning time.

The year of 1986 contributed to a major setback for the University Eels swim team. After 51 dedicated years the Eels experienced a dramatic decision by the University administration to drop the swimming program. Although this mishap has put much pressure on the team and coaching staff, it has given the team a positive attitude about their sport. The team is undoubtedly one of the hardest working organizations on campus. They not only swim, but they also raise their own scholarship money for their swimmers.

The team consisted of many talented swimmers, whose momentum has helped maintain the inspiration of the team.

Mike Kirsch finished the 1985 season with a first place finish in the 100 breast stroke and second place in the 200 breast stroke. He also holds the school record in the 100 and 200 breast stroke. Dave Mercer is the school record holder for the 500 yard butterfly and the 50 yard freestyle. Bill Reddick, captain of the team for the second consecutive years, is a strong leader. He has been the recipient of the John Buckner Memorial Award for his 110 percent effort for three consecutive years. These Eels are followed by Juniors Robert Gibbs and Ted Hassen.