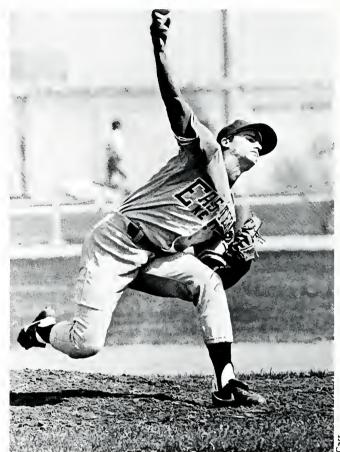

Below: Tony Weyrich eyes the pitch. Right: Jeff Cruse releases a pitch.

FRONT ROW: Terry Mullins, Mgr., Brad Welker, Marc Seimer, Robert Moore, Frank Dremblas, Todd Guilliams, Dale Davis, Bob Scannell, Jeff Cruse, Matt Lee, Mgr. SECOND ROW: Pat Lightle, Asst. Coach, Joe Demus, Jimmy Miles, Scott Privitera, Mike Morrissey, Steve Smith, Tony Weyrich, Clay Elswick,

### BASEBALL

Left: Tony Weyrich beats the throw to the base.

The 1986 Colonel baseball season was one that will be long remembered not only by the coaches, but the players as being one of the most proficient seasons in University history. The season began with many outstanding victories. According to Coach Ward and the players, the most outstanding games were those against Akron with a score of 6-1 for each game. Both games were pitched by Senior, Jeff Cruse. By winning

the OVC tournament, the University earned the right to participate in the NCAA regionals for the third consecutive season.

The 1986 OVC baseball crown was the Colonels eleventh league baseball title. They became the first school in OVC history to win three straight baseball conference titles. "We plan to do it again," said Junior, Robert Moore.