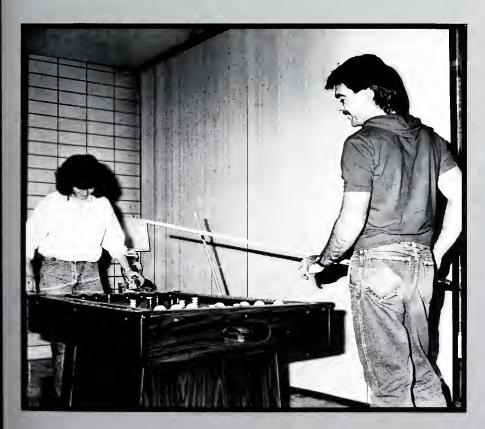

# *[uesdays* with Kelli Gast roovy

Opposite Left: Kelli enjoys listening and dancing to the music as much as playing it. Opposite Right: These students enjoy a unique alternative to Richmond nite life. Right: D. J., Kelli Gast, selects the music for another "Groovy Tuesday." Below: Groovy Tuesdays attracts a unique crowd to J. Sutter's Mill.

"When I'm a walking I strut my stuff, and I'm so strung out" ... boasts the Femmes as people jerk to the new wave sounds.

This is not the scene on a normal night at J. Sutter's Mill. Tuesday nights is not a normal night. Tuesday night from 8 to 12, is the night for — Groovy Tuesdays and J. Sutter's is the place.

"Groovy Tuesdays", an event started by J. Sutter's and University student Kelli Gast, focuses on what is known as "progressive" rock. Gast, who is a disc jockey on WKQQ-98 and WCMQ-102, is also the jockey for Groovy Tuesdays. Playing such bands as DEVO, B52's, INXS, the Who, and the Violent Femmes, she draws a large crowd to the downtown night-club. Kelli said that the idea came to her while working as a D.J. She received several calls requesting new wave music. The name, she said, came from a song by the Smithereens entitled "Groovy Tuesday."

Groovy Tuesdays has been an extremely popular event, for J. Sutter's Mill, attracting not only University students and people from Richmond; but people from such places as Lexington and Frankfort. The reason for such wide interest is attributed partly to the fact that there is no other place in this area that offers four straight hours of dancing and listening to new wave music. University student Nikki VanHoose says, "I love it! It's radical."

Kelli only has one year of school left, but she says she would like to see Groovy Tuesdays go on even after she is gone. Although the duration of Groovy Tuesdays well into the future is uncertain as of now, one thing is for certain; Groovy Tuesdays provides a radical escape from the pressures of life in an upbeat, new-wave environment.