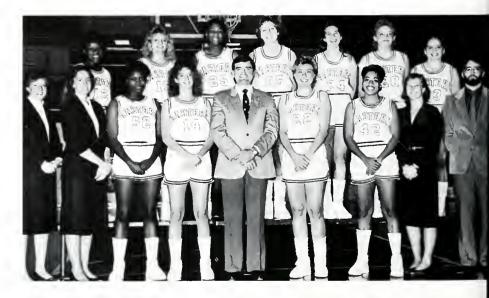

FRONT ROW: from left: Coach Chris Roberts, Coach Pete Corrao, Coach Teddy Taylor, Coach Jim Tanara, Coach Leon Hart, Head Coach Roy Kidd, Coach Jack Ison, Kyle Lingerfelt, graduate assistant; Steve Woods, graduate assistant; Coach Joe Blankenship, Dr. Bobby Barton, trainer. SECOND ROW: Greg Parker, Pat Smith, James Crawford, Dale Dawson, Carl Lawrence, Mike Cadore, Don Edwards, Alvin Blount, Scott Draudt, Lorenzo Fields, Duane Davis, Mike Whitaker. THIRD ROW: Matthew Wallace, Charles Dampier, Richard Johnson, Robbie Andrews, Harold Reedy, Danny Copeland, Mark Canady, Sean McGuire, Kelly Cutright, Norman Smiley, Robert Williams. FOURTH ROW: Mike Griffiths, manager; Frank Davis, Rick Coldiron, Todd Pooler (no longer on squad), Robert Warfield, Gil Whitehouse, Tim Hafling, Randy Bohler, Tim Jurgens, Kelly Blount, Tom Frommeyer, Jeff Johnson, James Rice, manager: FIFTH ROW: Jim Fletcher, manager; Vince Scott, Matthew Gay, David Hensley, Mike Carter, Fred Harvey, Vic Parks, Mike Poage, Myron Guyton, Anthony Harper, Ron Jekel, Eddie Runyon, manager (no longer with team). SIXTH ROW: Steve Spurlock, manager; Harold Torrens, Jean Rollins, Scott Donaldson, Mike Kelly, Byron Ingram, Stan Tyson, Chris Coffey, Eugene Banks, Mark Bousquet, Gary Greve. SEVENTH ROW: John Kling, Mike Delrisco, Paul Smith, Leon Johnson, Paul Lichtefeld, Andy Durbin, Toby Gilbert, Bernard Rhodes, Keith Townsend, Mark Mitchell. EIGHTH ROW: John Jackson, Al Jacevicius, Matt Humphreyville, Zvonko Simunovic, Mike Murphy, Steve Beagle, Ken McMillan, Dave Miller, Oscar Angulo, Rob Gospodarski, NINTH ROW: Jessie Small, Rick Williams, Marcus Moses, Tim Tomaszewski, Simon Codrington, Jack Pearson, Kevin Cox, Brett Kolnick, Steve Leight, Aaron Jones, Jim Von Handorf.

# FOOTBALL

The 1986 football season and Head Coach Roy Kidd saw the return of two 1,000 yard rushers — that is, until Elroy Harris was found academically ineligible to play. Without one of their star players, all the Colonels could do was wait and see what the new season would bring.