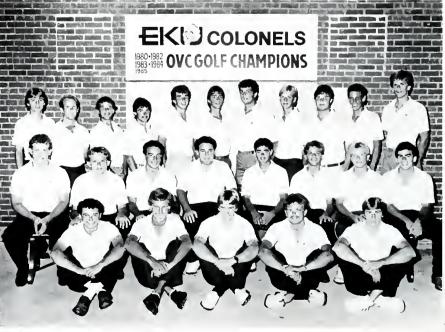

Right: Fred Mattingly contemplates the putt. Below: Tom Klinke intensely nears the green.

FRONT ROW: Fred Mattingly, Tom Klenke, Pat Ollen, Andy Larake, C.B. Bialiff. SECOND ROW: Scott York, Steve Smithe, J.D. Webster, Nick Montanaro, John Diana, Rob McFerson, Bruce Oldendick, Mike Suver. THIRD ROW: Kevin Quinn, Pat Bennett, Danny Parnitt, Scott Gasser, Mike Crow, Rick Rowlin, J.R. Slaughter, Pete Gemmer, Ted Travis, Russ Allstun, Joe Steir.

## GOLF

The 1985-86 golf season brought with it much experience and gained very demanding results for the Colonels Golf team. "I was very pleased with the results of the team," said Coach Lou Smithers.

Out of the ten tournaments, the Colonels placed third at Murray State, thirteenth at Augusta College, fourth at the Kentucky Inter-Collegiate and third in the Colonel Classic. After playing exceptionally well in other tournaments the Colonels ended the season with a record of 92-64-3. They won the O.V.C. Championship: defending their title for the past four years.

The Colonels, as a team, played very well but one player, Bruce Oldendick, stood out. Bruce, a senior, was selected for a second year straight as the player of the year for the O.V.C. He also won the conference's Individual Championship.

Coach Smithers, who has been chosen as coach of the year on three occasions, seemed pleased with the team. He went on to say that of all the tournaments they played in this year, they would be required to do much more work. This is due to the fact that the teams they were playing were ranked higher. He stated that in the years to come it will be a building process. Yet, a process resulting in one of the strongest teams that the University has ever witnessed.