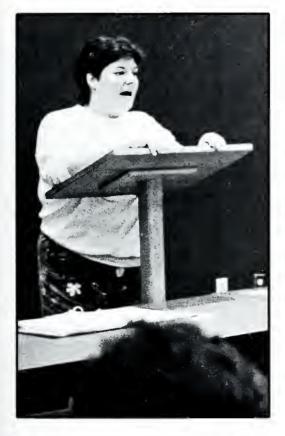

#### A CHORUS LINE

The one singular sensation of a smash hit was the Kentucky premiere of A Chorus Line. The second production of the fall semester by the University's Theatre Department.

The rave reviews spoke for themselves. Gifford Theatre was seated with sold out crowds for all performances Nov. 12-15.

The 1975 Pulitzer Prize winning musical is the longest running show in Broadway history. The action centers on an audition for a proposed new Broadway show. Seventeen dancers are put "on the

line". The choreographer questions each dancer about his/her personal life. Thus, each reveals his/her inner most thoughts. One tells of an alcoholic father. Yet another about sexual experiences and religious beliefs. The story goes further and examines the problem of a dancer who is injured and can no longer perform.

The real world mixes with a

world of dreams which result in a show full of non-stop dancing and singing with high energy and rhythmic pace.

Many skeptics came from all over the state and were pleasantly surprised to find such immense talent and quality performances at the University.