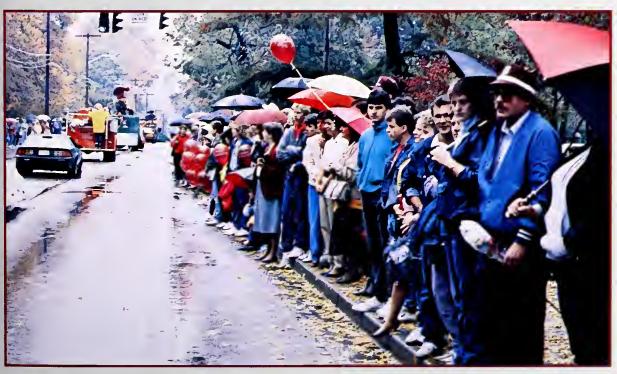

#### Our American Heritage

The traditional pre-game Homecoming parade was yet another success although rain dampened the morning. Students, faculty, alumni, and friends lined the route donning plastic coats and umbrellas to watch the unique display of spirit.

Bottom: Crowds line Lancaster Avenue for the traditional, yet damp parade. Left: Organizations go to great heights to produce their floats. Below: Is this colonel real, no, just a product of an organizations diligent efforts.