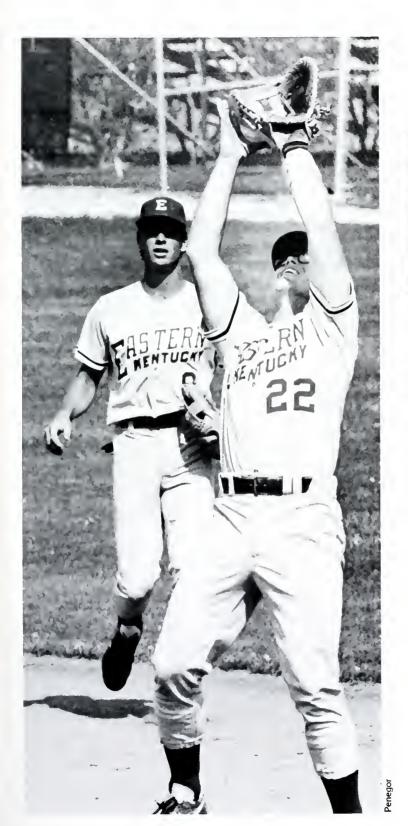

### BASEBALL

Left: Tony Weyrich beats the throw to the base.

The 1986 Colonel baseball season was one that will be long remembered not only by the coaches, but the players as being one of the most proficient seasons in University history. The season began with many outstanding victories. According to Coach Ward and the players, the most outstanding games were those against Akron with a score of 6-1 for each game. Both games were pitched by Senior, Jeff Cruse. By winning

Colonel coach of seven years, Ward said, "like any season, we've had high points and disappointments, but I was real proud and pleased with the performance of all my players."

Opposite Top: Frank Kremblas fields the ball. Opposite Bottom: A safe slide by an unidentified Colonel. Left: Clay Elswick prepares to make the catch. Above: Coach Jim Ward discusses the game with Bob Moranda.