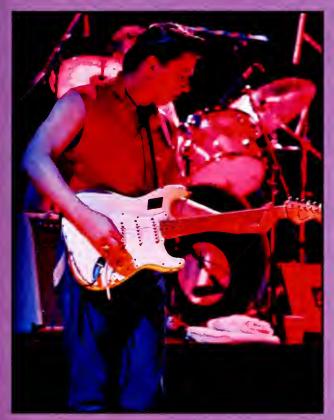

#### The Fabulous

The Fabulous Thunderbirds, a four man band from Texas, entertained a crowd of 900 in the Hiriam Brock Auditorium Saturday, September 13, 1986. The band consists of bassist Preston Hubbard, guitarist Jimmy Vaughn, vocalist Kim Wilson, who also plays harmonica for the group. The Thunderbirds opened Bob Seger's September 16 concert at Rupp Arena. The concert was sponsored by the University's Center Board.

Photos by Sam Maples

#### **Thunderbirds**

Opposite Page: Harmonica player Kim Wilson gives an intense performance. Below: The Fabulous Thunderbirds perform their smash hit "Tough Enough". Bottom: The Thunderbirds perform for University students in Brock Auditorium. Right: Bassist Preston Hubbard, member of the Fabulous Thunderbirds, took time out from the concert circuit to perform at the University.