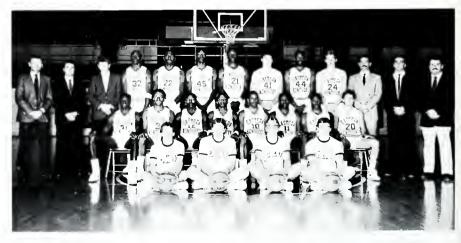

FRONT ROW: from left: Coach Chris Roberts, Coach Pete Corrao, Coach Teddy Taylor, Coach Jim Tanara, Coach Leon Hart, Head Coach Roy Kidd, Coach Jack Ison, Kyle Lingerfelt, graduate assistant; Steve Woods, graduate assistant; Coach Joe Blankenship, Dr. Bobby Barton, trainer. SECOND ROW: Greg Parker, Pat Smith, James Crawford, Dale Dawson, Carl Lawrence, Mike Cadore, Don Edwards, Alvin Blount, Scott Draudt, Lorenzo Fields, Duane Davis, Mike Whitaker. THIRD ROW: Matthew Wallace, Charles Dampier, Richard Johnson, Robbie Andrews, Harold Reedy, Danny Copeland, Mark Canady, Sean McGuire, Kelly Cutright, Norman Smiley, Robert Williams. FOURTH ROW: Mike Griffiths, manager; Frank Davis, Rick Coldiron, Todd Pooler (no longer on squad), Robert Warfield, Gil Whitehouse, Tim Hafling, Randy Bohler, Tim Jurgens, Kelly Blount, Tom Frommeyer, Jeff Johnson, James Rice, manager: FIFTH ROW: Jim Fletcher, manager; Vince Scott, Matthew Gay, David Hensley, Mike Carter, Fred Harvey, Vic Parks, Mike Poage, Myron Guyton, Anthony Harper, Ron Jekel, Eddie Runyon, manager (no longer with team). SIXTH ROW: Steve Spurlock, manager; Harold Torrens, Jean Rollins, Scott Donaldson, Mike Kelly, Byron Ingram, Stan Tyson, Chris Coffey, Eugene Banks, Mark Bousquet, Gary Greve. SEVENTH ROW: John Kling, Mike Delrisco, Paul Smith, Leon Johnson, Paul Lichtefeld, Andy Durbin, Toby Gilbert, Bernard Rhodes, Keith Townsend, Mark Mitchell. EIGHTH ROW: John Jackson, Al Jacevicius, Matt Humphreyville, Zvonko Simunovic, Mike Murphy, Steve Beagle, Ken McMillan, Dave Miller, Oscar Angulo, Rob Gospodarski, NINTH ROW: Jessie Small, Rick Williams, Marcus Moses, Tim Tomaszewski, Simon Codrington, Jack Pearson, Kevin Cox, Brett Kolnick, Steve Leight, Aaron Jones, Jim Von Handorf.