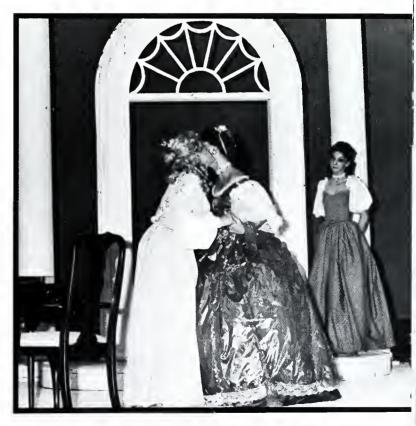

# Rivaling History

**Right:** Seniors Nick DeSantis and Debra Swinford find themselves in a lovers quarrel. **Above:** G. Hunter Bates as Bob Acres.

Photos by Chip Woodson

The University's Department of Speech and Theatre produced The Rivals, by Richard Brinsley Sheridan. The third in their season came in late February.

Below Left: Serena Head plays the rivaling Lucy. Below Right: Lydia Languish, portrayed by Sally Wilfert greets her cousin Julia. Left: Linda Hisle Hensley as Mrs. Malaprop and Wes Shofner as Senator Absolute find themselves arranging Lydia's loves.