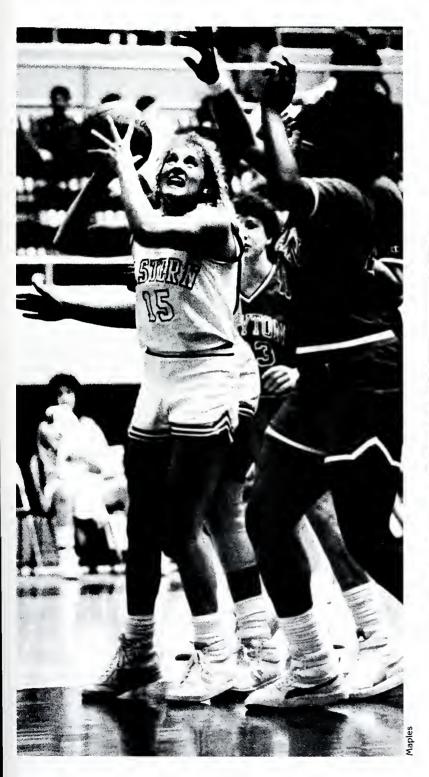

The Lady Colonels are under

Opposite Right: Sondra Miller over comes the tight Dayton defense. Opposite Left: Driving through the land for two is Tracy Dorbutt. Right: Coffey goes to the boards for a tough basket. Below: Carla Coffey fights for possession against a Murray State player.