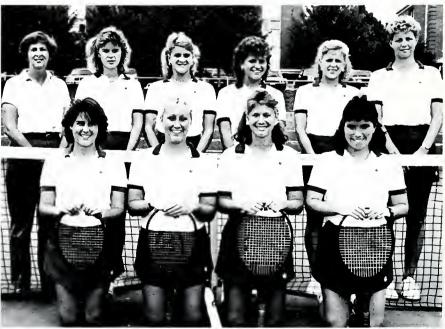

The team finished third in the Greg Adams Invitational hosted by the University, and compiled a 13-11 win-loss record over all.

Opposite Right: A perfect backhand requires Pam Wise's concentration. Above: Dee Cannon prepares for a difficult shot. Top Right: Jeannie Waldron stretches to reach a forehand. Right: FRONT ROW: Pam Wise, Cara Raymond, Tina Cate, Beckie Mark SECOND ROW: Coach Sandra Martin, Dee Cannon, Traci Parrella, Tina Peruzzi, Laura Hellelbrock, Amy White.

## WOMEN'S TENNIS

The women's tennis team posted an overall record of 10·14 for the 1986 season. The team, equipped with only one senior, placed fifth in the OVC tournament.

Coach Sandra Martin said she "felt good" about the team's showing considering "the lack of collegiate experience", which she said was very important in pressure type situations.