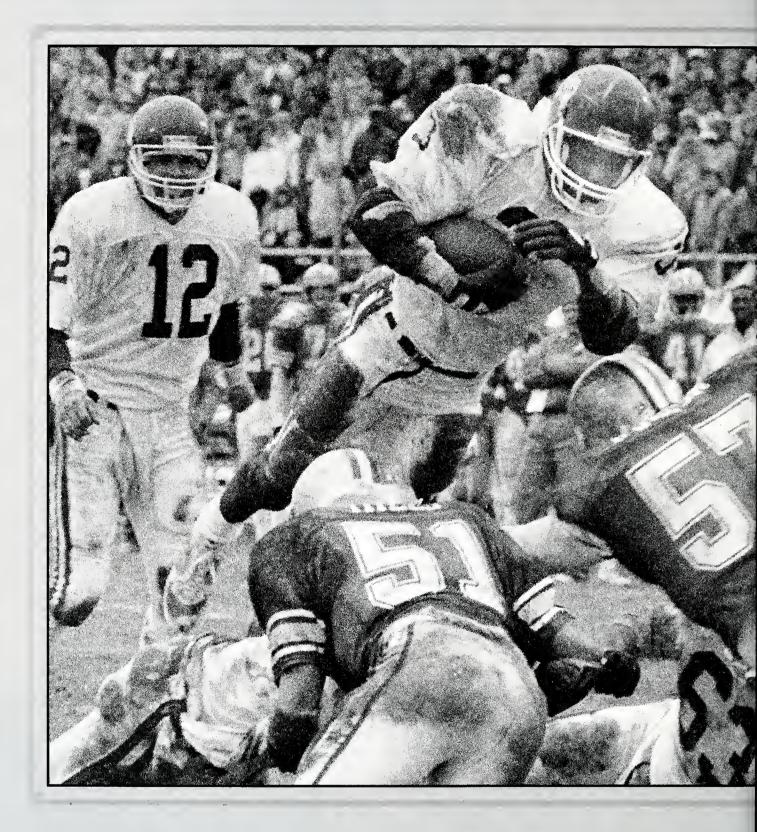

# FOOTBALL

The 1986 football season and Head Coach Roy Kidd saw the return of two 1,000 yard rushers — that is, until Elroy Harris was found academically ineligible to play. Without one of their star players, all the Colonels could do was wait and see what the new season would bring.

The Colonels opened the season with games against two Southern Conference teams. The first game was at home against UT-Chattanooga, which Eastern won handily, 23-3. The following weekend Roy Kidd packed up the team and headed to Huntington, W.Va. to play the Marshall Thundering Herd. Although Marshall was not reputed as being a good team, the best EKU could do was pull a tie.

The Colonels came home to face Middle Tennessee, who were the undefeated, OVC champs last year. The victory belonged to Eastern. The next two games were

against Eastern's biggest rivals. On October 10, the Colonels traveled to Bowling Green where they were defeated by the Western Kentucky Hilltoppers. The following weekend EKU did not fair very well either. They went into Murray, Kentucky, where they were defeated by Murray State.

The record was now 2 wins, 2 losses, and 1 tie. People were beginning to wonder if Eastern had much to offer this year. For the next six games, Eastern answered the question — yes, they did indeed have something to offer.

On October 18, quarterback Mike Whitaker got things together, and Eastern went on to defeat Cen-

tral Florida. The next weekend was Homecoming, and the Colonels pulled off a 38-17 victory over Youngstown State. The next week the Colonels won a road game over Austin Peay. EKU then came home to take on Tennessee Tech, where they won, 42-14.

The first big game of the season came when EKU traveled up to Akron, Ohio to take on Gerry Faust, former Notre Dame head coach, and his Akron team. Freshman Randy Bohler was put into the lineup for the first time, and he played a key part in the Colonels' win over Akron.

On November 22, Eastern came home where they had to defeat

**Right:** Mike Cador eludes the defense for a substantial gain. **Below:** Duane Davis runs the ball for the Colonels.

Bottom: An extra point by Dale Dawson makes a difference for the Colonels. Left: Coach Kidd explains the strategy to Smith and Copeland.

Morehead State to share the OVC title with Murray State. The Colonels saw what had to be done, and went straight to work, defeating the Eagles, 23-6.

Then came playoffs. Murray State got an automatic bid because they had beaten Eastern earlier in the season. The Colonels were given an at large bid, and they were forced to play their games on the road. First they traveled to take on Furman on November 29. Eastern won, 23·19. The second playoff game put Eastern Illinois, who had beaten Murray State in their playoff game, against EKU. It was a close game, and both teams played hard. When the smoke

cleared, however, the Colonels found that they had won, and they were heading for the semi-finals. The third playoff game saw Eastern take on Arkansas State. The season ended for the Colonels on December 13, when they went down to Arkansas State, 10-24.

Coach Roy Kidd said of his 1986 Colonels, "I believe we met or exceeded the expectations we had for this team, especially after losing one of our 1,000 yard rushers, Elroy Harris before the season began due to academic difficulties. We had a great effort out of each team member, but especially our fifteen seniors. I was really disappointed for them that they did not