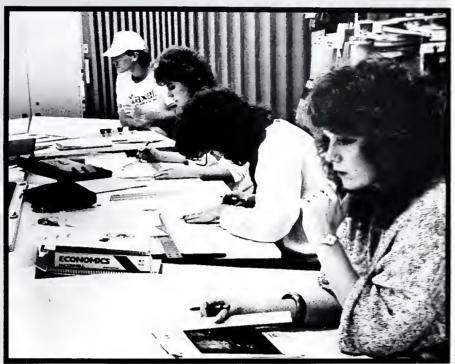

### 7.9.8.7

EASTERN KENTUCKY UNIVERSITY

Student Life

**— 12 —** 

**Sports** 

**— 64 —** 

Academics/Clubs

**— 108 —** 

Dollars for sense . . . The major expense

Everyone knows this situation only too well. The time comes at the beginning of every semester to buy textbooks and supplies. An average estimate of the dollars students spend for books is \$150-250 per student. With some 12,700 on campus this year, the bookstores take in approximately 2.5 million. That is a lot of dollars for a lot of sense.