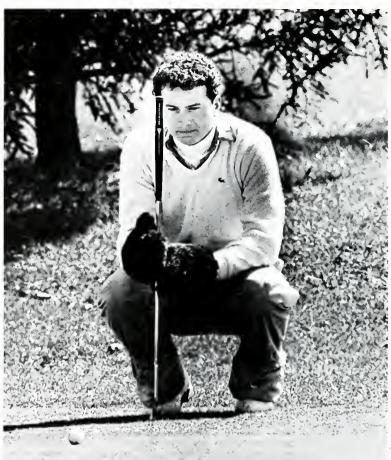

Right: Fred Mattingly contemplates the putt. Below: Tom Klinke intensely nears the green.

FRONT ROW: Fred Mattingly, Tom Klenke, Pat Ollen, Andy Larake, C.B. Bialiff. SECOND ROW: Scott York, Steve Smithe, J.D. Webster, Nick Montanaro, John Diana, Rob McFerson, Bruce Oldendick, Mike Suver. THIRD ROW: Kevin Quinn, Pat Bennett, Danny Parnitt, Scott Gasser, Mike Crow, Rick Rowlin, J.R. Slaughter, Pete Gemmer, Ted Travis, Russ Allstun, Joe Steir.

## GOLF

The 1985-86 golf season brought with it much experience and gained very demanding results for the Colonels Golf team. "I was very pleased with the results of the team," said Coach Lou Smithers.

Out of the ten tournaments, the Colonels placed third at Murray State, thirteenth at Augusta College, fourth at the Kentucky Inter-Collegiate and third in the Colonel Classic. After playing exceptionally well in other tournaments the Colonels ended the season with a record of 92-64-3. They won the O.V.C. Championship: defending their title for the past four years.

The Colonels, as a team, played very well but one player, Bruce Oldendick, stood out. Bruce, a senior, was selected for a second year straight as the player of the year for the O.V.C. He also won the conference's Individual Championship.

Coach Smithers, who has been chosen as coach of the year on three occasions, seemed pleased with the team. He went on to say that of all the tournaments they played in this year, they would be required to do much more work. This is due to the fact that the teams they were playing were ranked higher. He stated that in the years to come it will be a building process. Yet, a process resulting in one of the strongest teams that the University has ever witnessed.