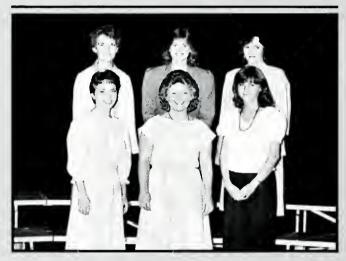

Homer Tracy invisioned this dream; choreographed and directed. Nancy Ward acted as vocal coach.

Photos by Sam Maples

Opposite Top: Seventeen performers are put "on the line." Opposite Far Left: Sally Wilfert as Cassie. Opposite Middle: Christie Tate as a surgically enhanced Val. Opposite Right: Shella played by Erica Miller. Left: Nick DeSantis as Richie. Bottom: The glitzy finale number in all its glory. Below: The line with their résumé photos.