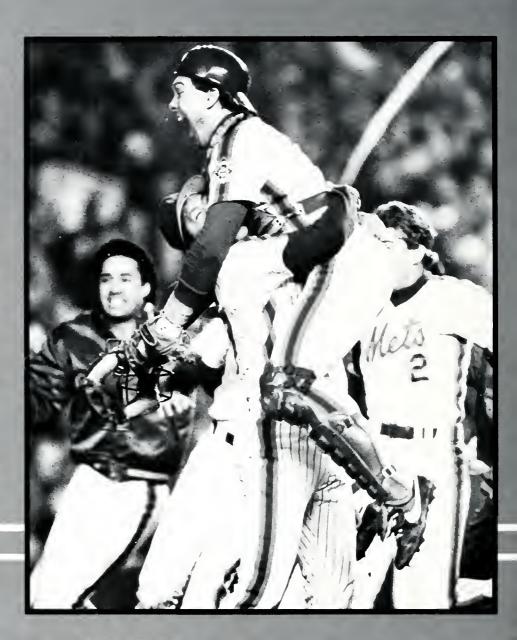

Opposite Far Below: Phillippine president Ferdinand E. Marcos was forced from of fice and charges of corruption and scandal. The new president, Corazon Aduino was faced with much runnall. Opposite far Right: Caroline Kennedy, married Edwin Schlossberg, in Hyannis Port Mass. on July 19 1985. Opposite Right: They call it "crack" on the East Coast and "rock" on the West Coast. This refined smokable form of occaine may be the most addictive narcotic ever sold on the stracts of America. Below Right: The President signed into law the broades: tax overhaul in a generation. The bill cultianes for most workers while parting some prized deductions and boosting the tax burden on corporations. Rep. Dan Rostenbrowski, headed the tax overhaul delegation with Sen. Bob Pack wood. Below: U.S. Air Force and Mavy jets chacked largets inside Libya, delivering a response to what President Reagan called the "monstrous brutality" of Libyan-backed terroriem. Attorna the targets was this Naval Academy, in Tripolinght; New York Mers Gary Carter is lift ed in the air by relief placher. Jesse Orosco following the Mess 8.5 victory over the Poston Red Son in the World Series at New York's Shea Stadium.