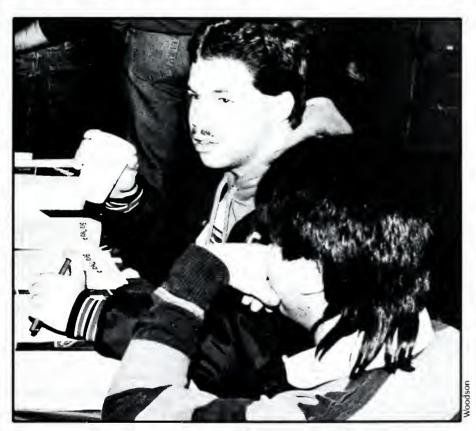

# Dollar\$

Opposite Right: Autographed prints of Louganis were sold following the exhibition. Opposite Left: Quiet concentration is necessary for the world champion to execute his dives. Right: At a price University swimmer B.J. Brannick receives a kiss and trunks from Louganis after the exhibition. Below: Following the exhibition Louganis signs autographs for the 400 fans that turned out for the exhibition.

Metz

Voodson

Metz

It is not very often that an eight time world champion that is still active in his sport visits a college campus to help a team raise money for their scholarship fund. However, Greg Louganis did just that on the evening of November 8, 1986. Louganis, along with members of the University's diving team, put on a one hour exhibition in the Donald Combs Natorium.