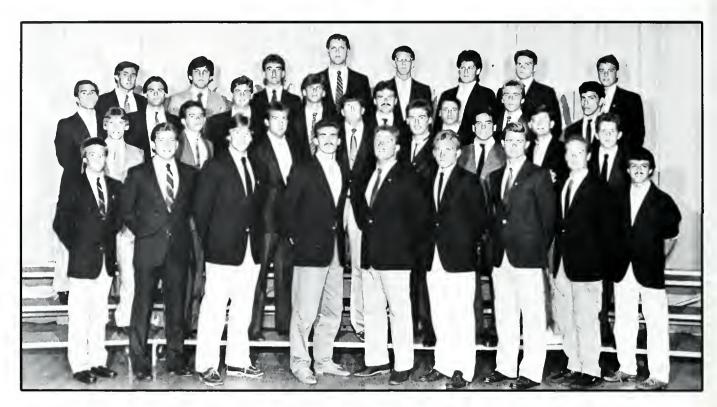

FRONT ROW: from left: Coach Chris Roberts, Coach Pete Corrao, Coach Teddy Taylor, Coach Jim Tanara, Coach Leon Hart, Head Coach Roy Kidd, Coach Jack Ison, Kyle Lingerfelt, graduate assistant; Steve Woods, graduate assistant; Coach Joe Blankenship, Dr. Bobby Barton, trainer. SECOND ROW: Greg Parker, Pat Smith, James Crawford, Dale Dawson, Carl Lawrence, Mike Cadore, Don Edwards, Alvin Blount, Scott Draudt, Lorenzo Fields, Duane Davis, Mike Whitaker. THIRD ROW: Matthew Wallace, Charles Dampier, Richard Johnson, Robbie Andrews, Harold Reedy, Danny Copeland, Mark Canady, Sean McGuire, Kelly Cutright, Norman Smiley, Robert Williams. FOURTH ROW: Mike Griffiths, manager; Frank Davis, Rick Coldiron, Todd Pooler (no longer on squad), Robert Warfield, Gil Whitehouse, Tim Hafling, Randy Bohler, Tim Jurgens, Kelly Blount, Tom Frommeyer, Jeff Johnson, James Rice, manager: FIFTH ROW: Jim Fletcher, manager; Vince Scott, Matthew Gay, David Hensley, Mike Carter, Fred Harvey, Vic Parks, Mike Poage, Myron Guyton, Anthony Harper, Ron Jekel, Eddie Runyon, manager (no longer with team). SIXTH ROW: Steve Spurlock, manager; Harold Torrens, Jean Rollins, Scott Donaldson, Mike Kelly, Byron Ingram, Stan Tyson, Chris Coffey, Eugene Banks, Mark Bousquet, Gary Greve. SEVENTH ROW: John Kling, Mike Delrisco, Paul Smith, Leon Johnson, Paul Lichtefeld, Andy Durbin, Toby Gilbert, Bernard Rhodes, Keith Townsend, Mark Mitchell. EIGHTH ROW: John Jackson, Al Jacevicius, Matt Humphreyville, Zvonko Simunovic, Mike Murphy, Steve Beagle, Ken McMillan, Dave Miller, Oscar Angulo, Rob Gospodarski, NINTH ROW: Jessie Small, Rick Williams, Marcus Moses, Tim Tomaszewski, Simon Codrington, Jack Pearson, Kevin Cox, Brett Kolnick, Steve Leight, Aaron Jones, Jim Von Handorf.

# FOOTBALL

The 1986 football season and Head Coach Roy Kidd saw the return of two 1,000 yard rushers — that is, until Elroy Harris was found academically ineligible to play. Without one of their star players, all the Colonels could do was wait and see what the new season would bring.