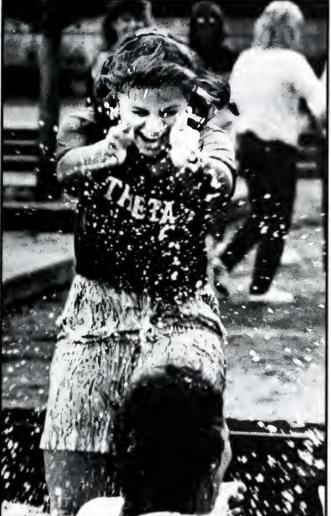

Opposite Bottom: The Monster Firsh offers is mething for everyone. Opposite Night: Her majesty chois with a magaine componen. Opposite Left: Even this moid deserves a break from the music. Right: These students take time out to enjoy a sliw those, Below: Hard with 7-bys iff for these creativity award winning students masquerading as Trajens.

Phot is by Sam Manles

MONSTER BASH

"It is amazing the lengths people go to come up with original costumes," remarked Mary Helen Ellis, president of R.H.A. October 29th was the evening of another successful Residence Hall Association sponsored Monster Bash.

The event was held this year on the Wednesday prior to Halloween, kicking off a three day fright night celebration around the University community. The R.H.A. felt this added to the success of the dance so the students could wear their costumes to the bash, downtown on Thursday, and to other festivi-

ties on Friday night.

According to Ellis the Monster Bash "is both a service and recreational project, with over \$100 going to The United Way." The money was raised by a 50¢ admission charge to those not in costume.

The Residence Hall Association combined with Center Board to sponsor the music and lights. Pizza and food prizes were awarded. The costume originality prize went to a wooden replica of a Trojan Horse.

The Monster Bash is an eight year R.H.A. tradition at the University.

Opposite Page: The city of New York gave the Statue of Liberty a big 1986 bash — a Fourth or July festival of song, relebrities and findworks from a my the great lody's first 100 years. Abover birth air's Prince Andrew monical addressed English commoner Sarent Ferguson in July at Westminister at hey in a specifical that must end the company givey of britain's 92 Eyeser At an interch. Andrew is the gueen's second son and fourth in line to the time. Left: Aming the relebrities who shell in 1960 were sincer hate Smith who died durie 17 of respiratory arrest at the age of 79° being Cook man, the King of Swim, and June 13, apparating of cardiac arrest; dames Cogney, one of Hally wood's famous toughguys. Net March did not use in the television serves. The Mary Tylet Moone Show's died August 26 of cancer at the age of bol.