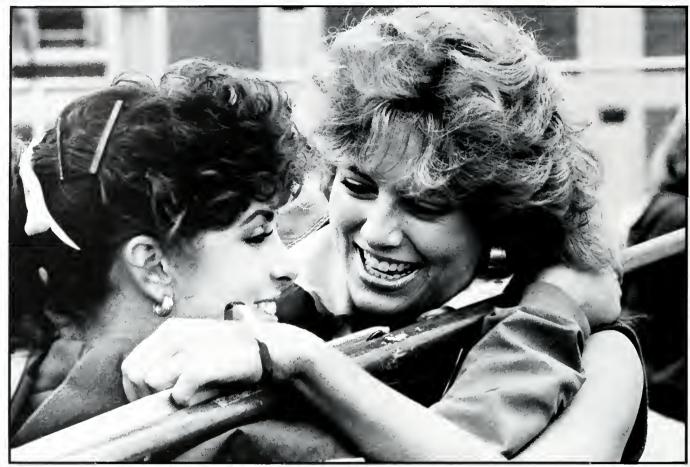

#### A CHORUS LINE

The one singular sensation of a smash hit was the Kentucky premiere of A Chorus Line. The second production of the fall semester by the University's Theatre Department.

The rave reviews spoke for themselves. Gifford Theatre was seated with sold out crowds for all performances Nov. 12-15.

Homer Tracy invisioned this dream; choreographed and directed. Nancy Ward acted as vocal coach.

Photos by Sam Maples

Opposite Top: Seventeen performers are put "on the line." Opposite Far Left: Sally Wilfert as Cassie. Opposite Middle: Christie Tate as a surgically enhanced Val. Opposite Right: Shella played by Erica Miller. Left: Nick DeSantis as Richie. Bottom: The glitzy finale number in all its glory. Below: The line with their résumé photos.