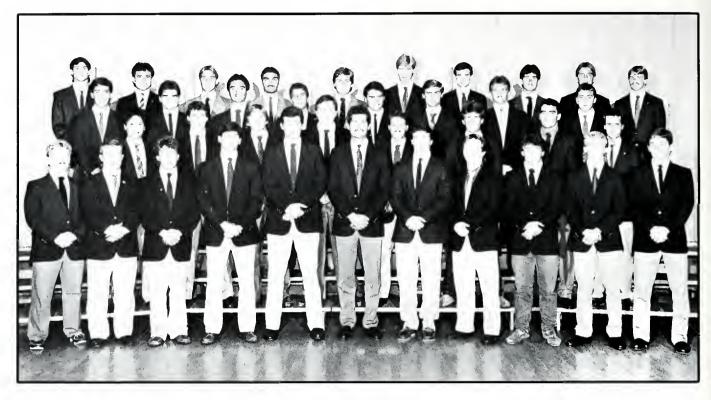

FRONT ROW: from left: Coach Chris Roberts, Coach Pete Corrao, Coach Teddy Taylor, Coach Jim Tanara, Coach Leon Hart, Head Coach Roy Kidd, Coach Jack Ison, Kyle Lingerfelt, graduate assistant; Steve Woods, graduate assistant; Coach Joe Blankenship, Dr. Bobby Barton, trainer. SECOND ROW: Greg Parker, Pat Smith, James Crawford, Dale Dawson, Carl Lawrence, Mike Cadore, Don Edwards, Alvin Blount, Scott Draudt, Lorenzo Fields, Duane Davis, Mike Whitaker. THIRD ROW: Matthew Wallace, Charles Dampier, Richard Johnson, Robbie Andrews, Harold Reedy, Danny Copeland, Mark Canady, Sean McGuire, Kelly Cutright, Norman Smiley, Robert Williams. FOURTH ROW: Mike Griffiths, manager; Frank Davis, Rick Coldiron, Todd Pooler (no longer on squad), Robert Warfield, Gil Whitehouse, Tim Hafling, Randy Bohler, Tim Jurgens, Kelly Blount, Tom Frommeyer, Jeff Johnson, James Rice, manager: FIFTH ROW: Jim Fletcher, manager; Vince Scott, Matthew Gay, David Hensley, Mike Carter, Fred Harvey, Vic Parks, Mike Poage, Myron Guyton, Anthony Harper, Ron Jekel, Eddie Runyon, manager (no longer with team). SIXTH ROW: Steve Spurlock, manager; Harold Torrens, Jean Rollins, Scott Donaldson, Mike Kelly, Byron Ingram, Stan Tyson, Chris Coffey, Eugene Banks, Mark Bousquet, Gary Greve. SEVENTH ROW: John Kling, Mike Delrisco, Paul Smith, Leon Johnson, Paul Lichtefeld, Andy Durbin, Toby Gilbert, Bernard Rhodes, Keith Townsend, Mark Mitchell. EIGHTH ROW: John Jackson, Al Jacevicius, Matt Humphreyville, Zvonko Simunovic, Mike Murphy, Steve Beagle, Ken McMillan, Dave Miller, Oscar Angulo, Rob Gospodarski, NINTH ROW: Jessie Small, Rick Williams, Marcus Moses, Tim Tomaszewski, Simon Codrington, Jack Pearson, Kevin Cox, Brett Kolnick, Steve Leight, Aaron Jones, Jim Von Handorf.

# FOOTBALL

The 1986 football season and Head Coach Roy Kidd saw the return of two 1,000 yard rushers — that is, until Elroy Harris was found academically ineligible to play. Without one of their star players, all the Colonels could do was wait and see what the new season would bring.