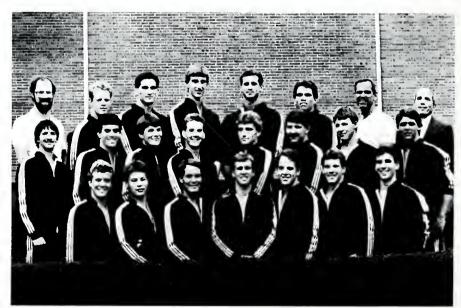

FRONT ROW: Jeff Falk, Mike Ramsdell, Bob Stocks, Lee Robinson, Bill Reddick, Todd Crawford, Chuck Miller. SECOND ROW: Andy Henderson, Frank Ramsdell, Tom Stocks, Jeff Hoagland, Scott Kretzschmar, Steve Dial, Darren Ridenour, Robert Gibbs. BACK ROW: Brad Birch, Bob Greenwalt, Allen Britton, Ted Hansen, Dave Mercer, Mike Kirsch, Tim Cahill, Dan Lichty, Coach.

## MEN'S SWIMMING

Opposite Top: This University swimmer tries to pull away from two close opponents. Above: A quick start is important in recording a winning time.

The year of 1986 contributed to a major setback for the University Eels swim team. After 51 dedicated years the Eels experienced a dramatic decision by the University administration to drop the swimming program. Although this mishap has put much pressure on the team and coaching staff, it has given the team a positive attitude about their sport. The team is undoubtedly one of the hardest working organizations on campus. They not only swim, but they also raise their own scholarship money for their swimmers.

The team consisted of many talented swimmers, whose momentum has helped maintain the inspiration of the team.

Mike Kirsch finished the 1985 season with a first place finish in the 100 breast stroke and second place in the 200 breast stroke. He also holds the school record in the 100 and 200 breast stroke. Dave Mercer is the school record holder for the 500 yard butterfly and the 50 yard freestyle. Bill Reddick, captain of the team for the second consecutive years, is a strong leader. He has been the recipient of the John Buckner Memorial Award for his 110 percent effort for three consecutive years. These Eels are followed by Juniors Robert Gibbs and Ted Hassen.

The Eels are losing many of the team leaders this year. Coach Lichtey said that the key to success in the future was to insure good recruiting. He also expressed that he felt confident with the current team and felt they would have a successful season.