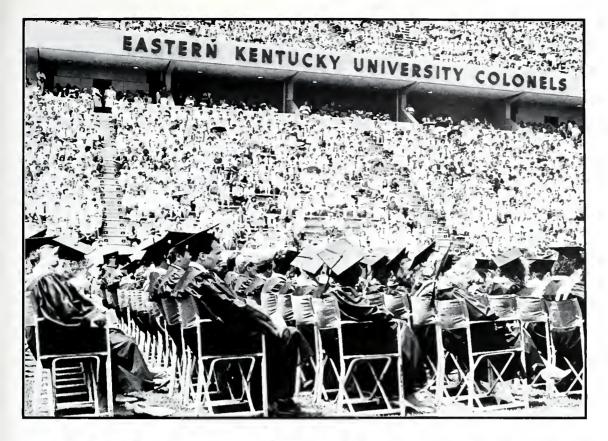

To many University students, graduation means saying goodbye to old friends, dorms, books and the Big "E", and hello to the real world. The 1986 spring and summer commencements truly marked a milestone in the lives of the University graduates. The University's long standing traditional values were evident at the summer ceremony, held in the Van Peursem Amphitheatre at the center of campus. Hanger Field was the sight for the 79th spring com-

mencement.

Nearly 1300 degrees were awarded to the graduates on May 17. The 476 degrees awarded on August 7, made a total of over 58,000 degrees awarded in the University's history.

University president, Dr. Hanly Funderburk presided over the spring and summer graduation ceremonies. Dr. Funderburk challenged University graduates to be contributing, productive leaders in our society. He added that college graduates carry the extra burden of proving their leadership in to-day's world. Dr. Funderburk explained that, "to be one in a million has always been a high compliment." Noting the recent population increase Dr. Funderburk continued, "how much better it is to have an opportunity to be one in five billion!"

Top: Hanger Field is full of family and friends, during the Spring Commencement. Left: Students, at the 79th Spring Commencement, casually check their programs. Above: Rollin Richards, a graduate and retired faculty member of the University, receives an honorary doctor of law degree, from President Funderburk.
Photos By Public Information