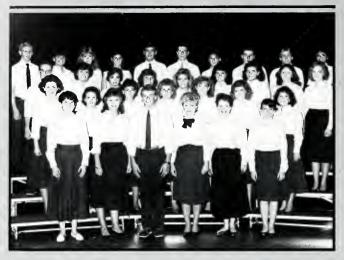

#### A CHORUS LINE

The one singular sensation of a smash hit was the Kentucky premiere of A Chorus Line. The second production of the fall semester by the University's Theatre Department.

The rave reviews spoke for themselves. Gifford Theatre was seated with sold out crowds for all performances Nov. 12-15.

Homer Tracy invisioned this dream; choreographed and directed. Nancy Ward acted as vocal coach.

Photos by Sam Maples

Opposite Top: Seventeen performers are put "on the line." Opposite Far Left: Sally Wilfert as Cassie. Opposite Middle: Christie Tate as a surgically enhanced Val. Opposite Right: Shella played by Erica Miller. Left: Nick DeSantis as Richie. Bottom: The glitzy finale number in all its glory. Below: The line with their résumé photos.