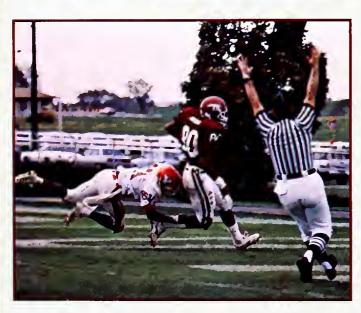

#### HOWECOWING

M

A Victorious Heritage

Top: Colonel Mike Cadore rushes for a touchdown. Above: Colonel Oscar Angula barely misses the grasp of Youngstown for the touchdown. Right: Gary Greve and Dave Miller share sideline strategy.

Right: Colonel cheerleader, Stacey Adams cheers on the capacity crowd at Hanger Field for Homecoming '86. Below: Rain or shine, loyal Colonel fans can always be found. Bottom: Even the parade floats express the Colonel pride.

Regardless of the weather, 16,300 Colonel football fans turned out in full force to support their team on Homecoming. They were treated to a fantastic football game in return.

The fans released the traditional first score balloons filling the sky over Hanger Field with maroon as Dale Dawson posted three points with a twenty-five yard field goal. Youngstown State answered with two first quarter touchdowns. Through sprinkling rain the quarter closed with the University team trailing 14-3.