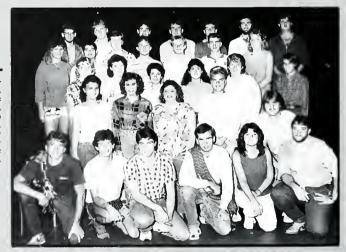

Homer Tracy invisioned this dream; choreographed and directed. Nancy Ward acted as vocal coach.

Photos by Sam Maples

Opposite Top: Seventeen performers are put "on the line." Opposite Far Left: Sally Wilfert as Cassie. Opposite Middle: Christie Tate as a surgically enhanced Val. Opposite Right: Shella played by Erica Miller. Left: Nick DeSantis as Richie. Bottom: The glitzy finale number in all its glory. Below: The line with their résumé photos.