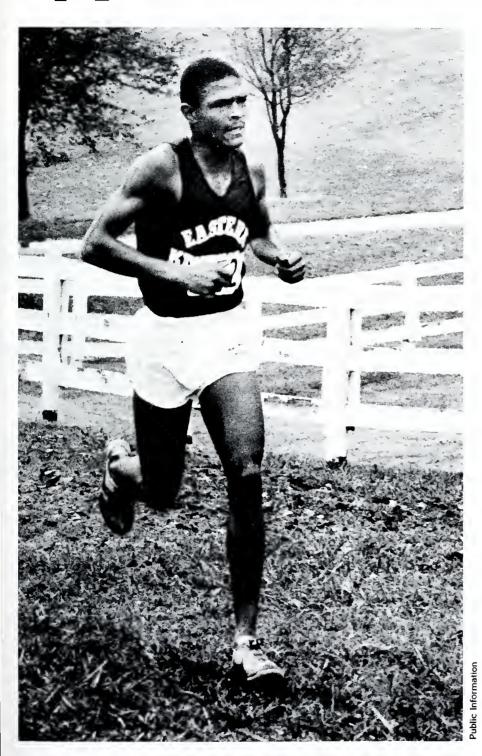

# MEN'S CROSS COUNTRY

Lack of depth was a major concern for Coach Rick Erdmann and his Men's Cross Country team for this season.

The team was stocked with good runners but many were not experienced with cross country. Four of last years top runners returned to give the team some much needed depth. Orssie Bumpus, Steve Duffy, Darrin Kinder and Jim Vandenberg were all very successful last season and had high expectations for this year.

The team ended a tough season with a third place finish in the OVC. Orssie Bumpus and Tim Moore, who finished fourth and eighth respectively, competed in the NCAA District III Championships.

Opposite Top: Bobby Carolin leads a close pack of runners. Left: Orrsie Bumpus tries to gain time and increase his lead.