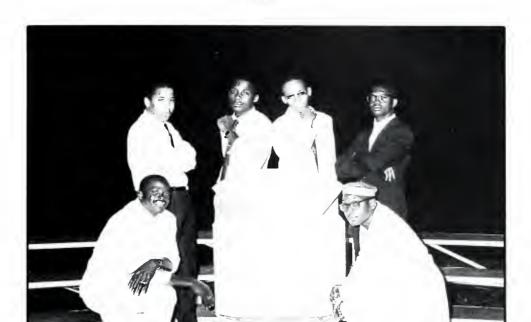

oyed over the past months. Their organization has worked to help the people of the Kentucky foothills as well as the United Negro College Fund. The brothers are planning to donate to

the newly established Thurgood Marshall Fund.

Omega Psi Phi hosted a mid-April Greek Week featuring a basketball tournament, a talent search, a Greek picnic, and climaxing with the formal Omega Ball. They also incorporated a campus wide swim party and scavenger hunt into their Greek festivities.

According to Vice-President Orlando Blackburn, the group "believes in manhood, scholarship, perseverance, and uplift. We strive to use all of these areas in our goals."

#### EASTERN KENTUCKY UNIVERSITY MILESTONE, 1987

CORRECTION TO PAGE 203:

Phi Beta Sigma is the name of this organization, NOT Phi Beta Epsilon.



FRONT ROW: Greg Parker, V.P., Vincent Irvin, Pres. SECOND ROW: William Wilkinson, Anthony Frazier, Treas., Wayne Pointer, Chet Wright. NOT PICTURED: Robert Mosley, Sec., Charles Davis, Steve Singleton.

"Concentrate more on scholarship" is the top priority of Phi Beta Epsilon according to president Vincent Irving.

Phi Beta Epsilon has worked closely with the first Baptist Church and underprivileged children, to help the community. They contributed to campus life by sponsoring dances and talent shows.

Their philanthropy is United Way and they participate in many activities to benefit the community.

## Phi Beta Epsilon





FRONT ROW: Stehen Schelfarth, Brad Butler, David Hahnl, David Golden, Tres., Mark Smith, Sec., Brian Wiles, Pres., David Nusz, V.P., Pat Hirsh, Chris Howard, Kevin L