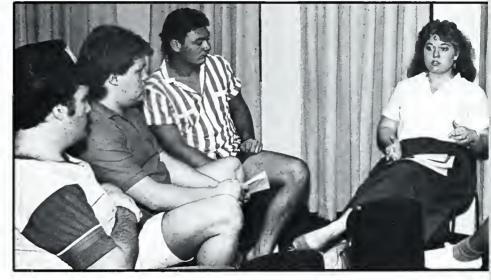

# Lu Ann Hampton Laverty Oberlander

"Well I thought I would just die ... " exclaims a riled Lu Ann Hampton to a green-haired Billy Bob Whortman.

She was a seventeen year old naive energetic bundle of vigor and cheerleader for Bradleyville High. He was a rather shy and awkward country boy and star of the basketball team. Yet best of all, he was the star of her heart.

Bradleyville was a little spot in the road in West Texas; more like a dried up mud hole. This the setting for the University's first theatrical production of the season. Opening October 1 in Gifford Theatre under the direction of new faculty Jim Moreton, LuAnn Hampton Laverty Oberlander was greeted with much success. The play is from Preston Jones' "Texas Trilogy."

The story of this dismal dried-up Texas town is told through the young idealistic eyes of a shrewdly funny Lu Ann.

Over the thirty year span of the play one sees Lu Ann in many stages of her life from high school to middle age. Accurately portrayed by Senior Sally Wilfert, she took her character graciously through the years as the audience watched her mature and age with every act.

In the first act the audience saw

Top: Skip Hampton explains to Dale Laverty his beautiful sister Lu Ann. Above: Skip and Dale tell a young Lu Ann of Vietnam. Opposite Left: Red tells of his bloody experience with Skip. Opposite Right: A sassy Charmaine Laverty annoys her Uncle Skip. Opposite Bottom: An aged Lu Ann visits with Billy Bob, her high school sweatheart.