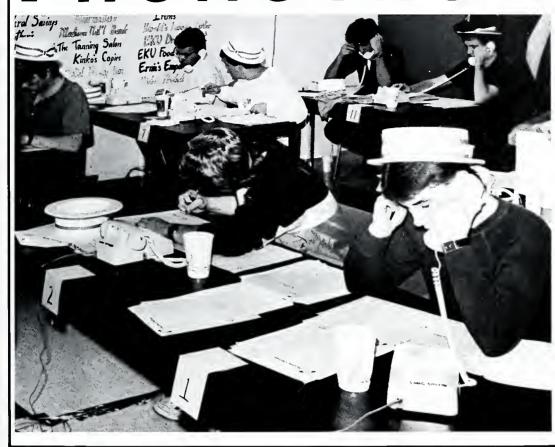

# Top Excuses Why You Blow-Off Class

The Milestone staff took a telephone poll of a random sample of University students to find out the top 10 reasons why they skip class.

The responses ranged from one student performing surgery to another being tied up in a twenty-six car funeral. One student remorsefully admitted cutting class due to the profound influence of his roommate.

Whether it was that you had a tanning appointment or were on your way downtown do not say your uncle died — you used that one last semester.