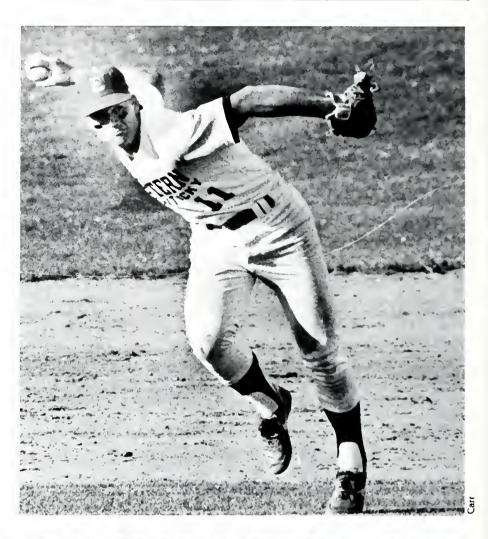

Opposite Page: Chris Brown waits for the ball to make a return. Right: Jim Laitta returns the volly with a powerful forehand. Below: Chris Smith takes a quenching break between sets.

FRONT ROW: Chris Smith, Todd Carlisle, Chuck Jody, Jim Laitta, Chris Brown, John Pallo. BACK ROW: Brian Marcum, Andrew DiNola, Scott Patrick, Kevin Lindley, Todd Hammons, Coach Tom Higgins. Photos by Rob Carr

## MEN'S TENNIS

Coach Tom Higgins and his men's tennis team began their season with an optimistic outlook. The high expectations were largely due to the fact that only one of the ten Colonels was a freshman. Experience was definitely in their court.