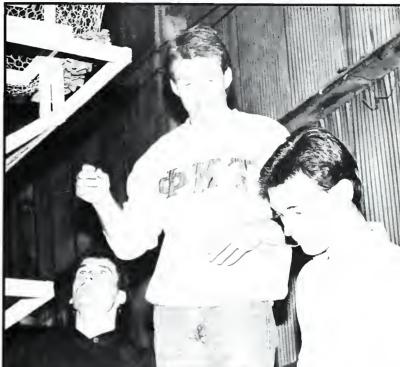

#### A CHORUS LINE

The one singular sensation of a smash hit was the Kentucky premiere of A Chorus Line. The second production of the fall semester by the University's Theatre Department.

The rave reviews spoke for themselves. Gifford Theatre was seated with sold out crowds for all performances Nov. 12-15.

The 1975 Pulitzer Prize winning musical is the longest running show in Broadway history. The action centers on an audition for a proposed new Broadway show. Seventeen dancers are put "on the

line". The choreographer questions each dancer about his/her personal life. Thus, each reveals his/her inner most thoughts. One tells of an alcoholic father. Yet another about sexual experiences and religious beliefs. The story goes further and examines the problem of a dancer who is injured and can no longer perform.

The real world mixes with a

world of dreams which result in a show full of non-stop dancing and singing with high energy and rhythmic pace.

Many skeptics came from all over the state and were pleasantly surprised to find such immense talent and quality performances at the University.

Homer Tracy invisioned this dream; choreographed and directed. Nancy Ward acted as vocal coach.

Photos by Sam Maples

Opposite Top: Seventeen performers are put "on the line." Opposite Far Left: Sally Wilfert as Cassie. Opposite Middle: Christie Tate as a surgically enhanced Val. Opposite Right: Shella played by Erica Miller. Left: Nick DeSantis as Richie. Bottom: The glitzy finale number in all its glory. Below: The line with their résumé photos.