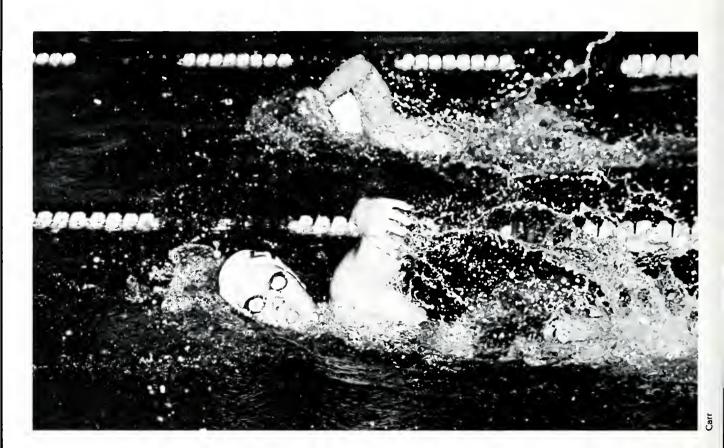

## MEN'S SWIMMING

Opposite Top: This University swimmer tries to pull away from two close opponents. Above: A quick start is important in recording a winning time.

The year of 1986 contributed to a major setback for the University Eels swim team. After 51 dedicated years the Eels experienced a dramatic decision by the University administration to drop the swimming program. Although this mishap has put much pressure on the team and coaching staff, it has given the team a positive attitude about their sport. The team is undoubtedly one of the hardest working organizations on campus. They not only swim, but they also raise their own scholarship money for their swimmers.

Opposite Page Left: This Eel is ready to give her all. Opposite Page Right: Coach Lichty is always there for his teams. Above: In, or out of the water, the Eels are a success.

The 1986-87 Eastern Kentucky University women's swim team was a dedicated and talented team, in, as well as out of the water. The Eels suffered dramatically from the administrations decision to drop the program last year. This was met with a mass of fund raising efforts by the team.