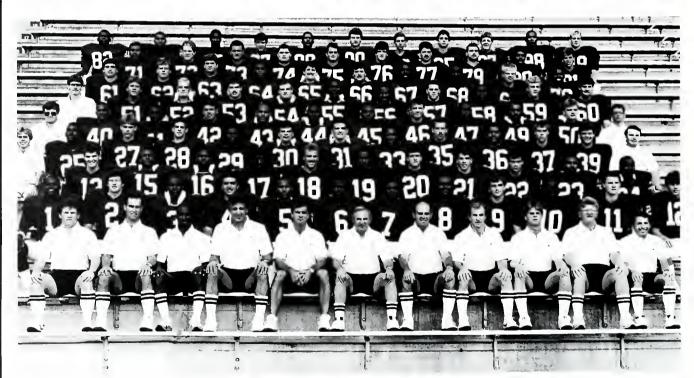

FRONT ROW: from left: Coach Chris Roberts, Coach Pete Corrao, Coach Teddy Taylor, Coach Jim Tanara, Coach Leon Hart, Head Coach Roy Kidd, Coach Jack Ison, Kyle Lingerfelt, graduate assistant; Steve Woods, graduate assistant; Coach Joe Blankenship, Dr. Bobby Barton, trainer. SECOND ROW: Greg Parker, Pat Smith, James Crawford, Dale Dawson, Carl Lawrence, Mike Cadore, Don Edwards, Alvin Blount, Scott Draudt, Lorenzo Fields, Duane Davis, Mike Whitaker. THIRD ROW: Matthew Wallace, Charles Dampier, Richard Johnson, Robbie Andrews, Harold Reedy, Danny Copeland, Mark Canady, Sean McGuire, Kelly Cutright, Norman Smiley, Robert Williams. FOURTH ROW: Mike Griffiths, manager; Frank Davis, Rick Coldiron, Todd Pooler (no longer on squad), Robert Warfield, Gil Whitehouse, Tim Hafling, Randy Bohler, Tim Jurgens, Kelly Blount, Tom Frommeyer, Jeff Johnson, James Rice, manager: FIFTH ROW: Jim Fletcher, manager; Vince Scott, Matthew Gay, David Hensley, Mike Carter, Fred Harvey, Vic Parks, Mike Poage, Myron Guyton, Anthony Harper, Ron Jekel, Eddie Runyon, manager (no longer with team). SIXTH ROW: Steve Spurlock, manager; Harold Torrens, Jean Rollins, Scott Donaldson, Mike Kelly, Byron Ingram, Stan Tyson, Chris Coffey, Eugene Banks, Mark Bousquet, Gary Greve. SEVENTH ROW: John Kling, Mike Delrisco, Paul Smith, Leon Johnson, Paul Lichtefeld, Andy Durbin, Toby Gilbert, Bernard Rhodes, Keith Townsend, Mark Mitchell. EIGHTH ROW: John Jackson, Al Jacevicius, Matt Humphreyville, Zvonko Simunovic, Mike Murphy, Steve Beagle, Ken McMillan, Dave Miller, Oscar Angulo, Rob Gospodarski, NINTH ROW: Jessie Small, Rick Williams, Marcus Moses, Tim Tomaszewski, Simon Codrington, Jack Pearson, Kevin Cox, Brett Kolnick, Steve Leight, Aaron Jones, Jim Von Handorf.

# FOOTBALL

The 1986 football season and Head Coach Roy Kidd saw the return of two 1,000 yard rushers — that is, until Elroy Harris was found academically ineligible to play. Without one of their star players, all the Colonels could do was wait and see what the new season would bring.