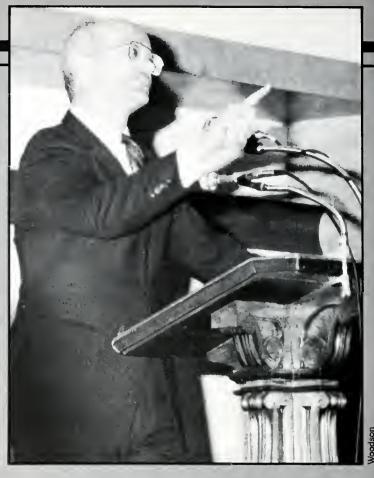

# Watt Challenges University Students

Opposite: Watt takes questions from the media during a press conference. Top: Watt addresses questions from the crowd after his speech. Above: Controversial conservative James Watt explains his opinion of modern government.

The Keen Johnson Ballroom was the sight of a March 3 Center Board lecture given by James Watt. Watt served in various government positions over the past sixteen years and was the Secretary of the Interior in the Reagan Administration.

Watt was received with mixed reaction from the University crowd. He took a moment to recognize the reaction by admitting "if I believed what I read, I'd hate me too."

Watt opened his speech by tell-

ing the audience he wanted to challenge their thinking and encourage them to take a stand and make a change. He stated that our country needs dramatic change. He said he wanted the young people to "confront, convince, and convert the establishments of America."