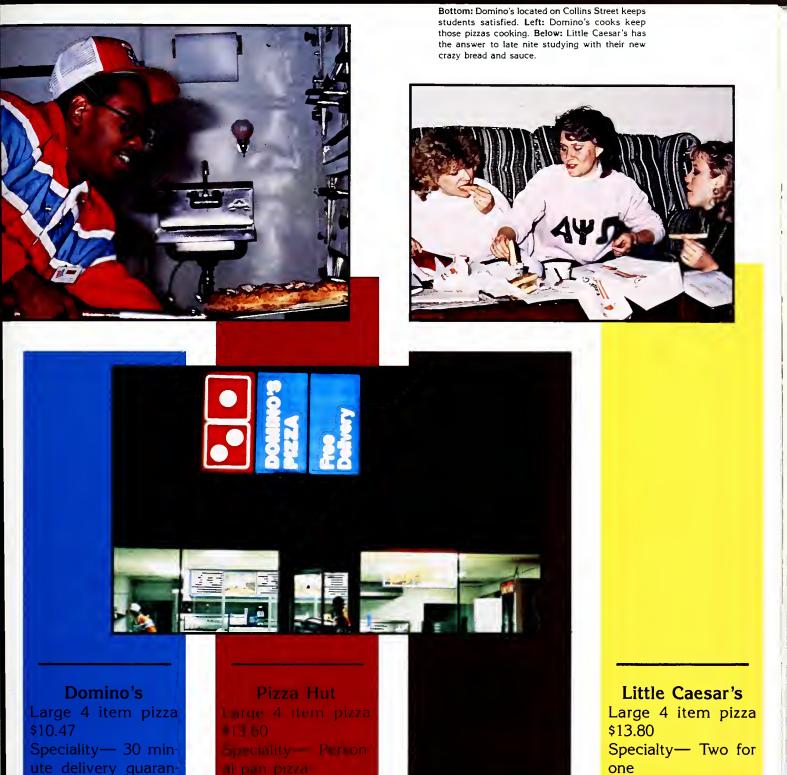

Bottom: This graph offers a comparison in pizza prices in Richmond as well as a list of speciality items. Below Left: Mr. Gatti's can open the door to great pizza. Left: Mr. Gatti's offer Lunch and Dinner Buffets as their speciality. Below: Apollo's offers students that famous Pizza Sub.

Mr. Gatti's
Large 4 item pizza
\$12.59
Speciality— Lunch
and dinner buffet

Pizza Pizza Pizza

You are miles away from mom's scrumptious home cooking. You feel the hunger pangs in your stomach, and the cafeteria food just does not cut it. What do you do? Pick up the phone, dial; "Hello . . . Domino's? Send me a large, with everything on it." Then you sit down and wait patiently for the