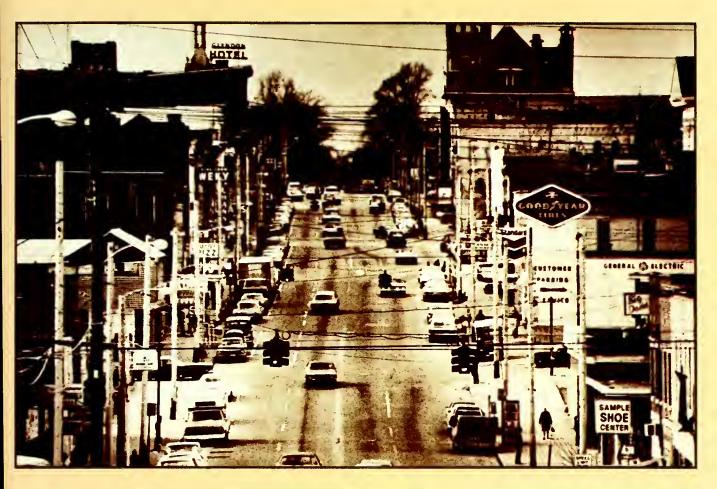

1906 Eastern Kentucky State

Normal School, now Eastern Kentucky

University.

Opposite Page: McKinley Day in Valley View, November 7, 1896. Courtesy David Greene. Top: Main Street downtown Richmond, 1970. University Archives. Above: Mule drawn trolley in downtown Richmond. Courtesy David Greene.

Opposite Page: Main Street in Downtown Richmond, 1908. University Archives. Bottom: Bluegrass Baseball League game on Eastern Kentucky State Normal School campus, 1909. University Archives. Below: The official signing of University status in Frankfort by Governor Ned Breathitt as Dr. Martin looks on in February of 1966. Right: Baptism in Silver Creek, 1894. Dorris Collection, University Townsend Room.