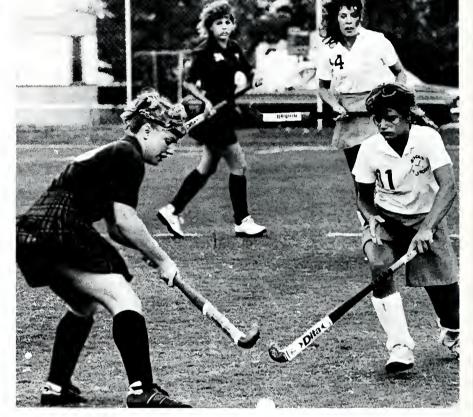

## FIELD HOCKEY

This season was a very good one for the University field hockey team. Truly it was one of the strongest teams in past history. The team, consisting basically of freshmen and sophomores, was an extremely young team. They started the season by beating a long time rival, William and Mary, away, and Miami of Ohio and Southern Illinois for the first time. The team ended the season with a 12-5-2 record.

Coach Lynne Harvel said the team played with a very positive attitude. Harvel said that throughout the season everyone played with determination and better than expected.

All of the team made a winning season possible, but some players contributed heavily. The team was led by the senior tri-captains Robin Blair, Maria Vertone, and Carol VanWinkle. Robin had great stability that added to the team's season. Maria Vertone, Carol VanWinkle. and sophomore Pam Halev were selected for the Midwest Independent All Tournament team. Another strong player was Sophomore Jill Pierce, who according to Coach Harvell, was one of the strongest players she had ever coached.

The team experienced several inspirations throughout the sea-

son. One was beating William and Mary, but the most important one was beating Louisville, eight to zero, at Louisville.

Coach Carvell expressed that she was very pleased with the team this year stating that the team played "very controlled games." Harvell also said that the season was one of consistence. Although she has resigned, Harvell said that she felt very good that her last season was a winning one. She also felt that next year's team would be stronger, and the University could look forward to yet another great season.