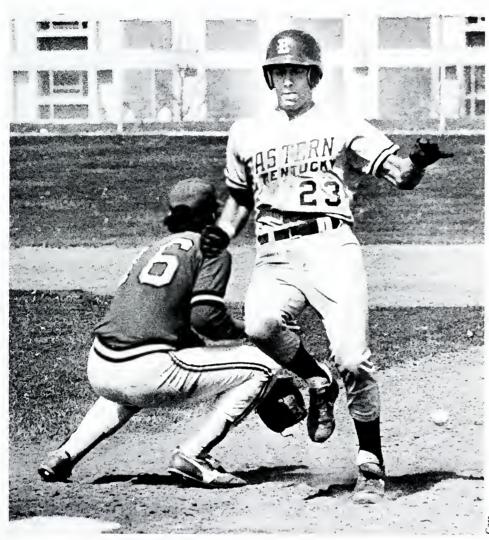

### BASEBALL

Left: Tony Weyrich beats the throw to the base.

The 1986 Colonel baseball season was one that will be long remembered not only by the coaches, but the players as being one of the most proficient seasons in University history. The season began with many outstanding victories. According to Coach Ward and the players, the most outstanding games were those against Akron with a score of 6-1 for each game. Both games were pitched by Senior, Jeff Cruse. By winning

the OVC tournament, the University earned the right to participate in the NCAA regionals for the third consecutive season.

The 1986 OVC baseball crown was the Colonels eleventh league baseball title. They became the first school in OVC history to win three straight baseball conference titles. "We plan to do it again," said Junior, Robert Moore.