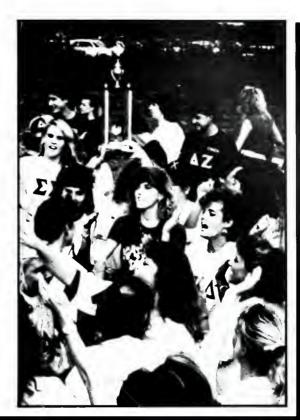

#### HOWECOWING

M

A Victorious Heritage

Top: Colonel Mike Cadore rushes for a touchdown. Above: Colonel Oscar Angula barely misses the grasp of Youngstown for the touchdown. Right: Gary Greve and Dave Miller share sideline strategy.

Right: Colonel cheerleader, Stacey Adams cheers on the capacity crowd at Hanger Field for Homecoming '86. Below: Rain or shine, loyal Colonel fans can always be found. Bottom: Even the parade floats express the Colonel pride.

Regardless of the weather, 16,300 Colonel football fans turned out in full force to support their team on Homecoming. They were treated to a fantastic football game in return.

The fans released the traditional first score balloons filling the sky over Hanger Field with maroon as Dale Dawson posted three points with a twenty-five yard field goal. Youngstown State answered with two first quarter touchdowns. Through sprinkling rain the quarter closed with the University team trailing 14-3.