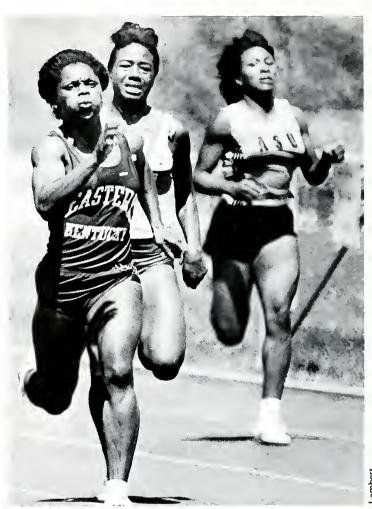

Opposite Bottom: Colonel Tom Klingel is on the move for the team. Opposite Top: James Crawford leaves the men of Middle Tennessee behind him. Right: Coach Kidd became accustomed to the media during the playoffs. Seen here at Furman.

# FOOTBALL

The 1986 football season and Head Coach Roy Kidd saw the return of two 1,000 yard rushers — that is, until Elroy Harris was found academically ineligible to play. Without one of their star players, all the Colonels could do was wait and see what the new season would bring.

The Colonels opened the season with games against two Southern Conference teams. The first game was at home against UT-Chattanooga, which Eastern won handily, 23-3. The following weekend Roy Kidd packed up the team and headed to Huntington, W.Va. to play the Marshall Thundering Herd. Although Marshall was not reputed as being a good team, the best EKU could do was pull a tie.

The Colonels came home to face Middle Tennessee, who were the undefeated, OVC champs last year. The victory belonged to Eastern. The next two games were

against Eastern's biggest rivals. On October 10, the Colonels traveled to Bowling Green where they were defeated by the Western Kentucky Hilltoppers. The following weekend EKU did not fair very well either. They went into Murray, Kentucky, where they were defeated by Murray State.

The record was now 2 wins, 2 losses, and 1 tie. People were beginning to wonder if Eastern had much to offer this year. For the next six games, Eastern answered the question — yes, they did indeed have something to offer.

On October 18, quarterback Mike Whitaker got things together, and Eastern went on to defeat Cen-

tral Florida. The next weekend was Homecoming, and the Colonels pulled off a 38-17 victory over Youngstown State. The next week the Colonels won a road game over Austin Peay. EKU then came home to take on Tennessee Tech, where they won, 42-14.

The first big game of the season came when EKU traveled up to Akron, Ohio to take on Gerry Faust, former Notre Dame head coach, and his Akron team. Freshman Randy Bohler was put into the lineup for the first time, and he played a key part in the Colonels' win over Akron.

On November 22, Eastern came home where they had to defeat

**Right:** Mike Cador eludes the defense for a substantial gain. **Below:** Duane Davis runs the ball for the Colonels.

Bottom: An extra point by Dale Dawson makes a difference for the Colonels. Left: Coach Kidd explains the strategy to Smith and Copeland.

Morehead State to share the OVC title with Murray State. The Colonels saw what had to be done, and went straight to work, defeating the Eagles, 23-6.

Then came playoffs. Murray State got an automatic bid because they had beaten Eastern earlier in the season. The Colonels were given an at large bid, and they were forced to play their games on the road. First they traveled to take on Furman on November 29. Eastern won, 23·19. The second playoff game put Eastern Illinois, who had beaten Murray State in their playoff game, against EKU. It was a close game, and both teams played hard. When the smoke

cleared, however, the Colonels found that they had won, and they were heading for the semi-finals. The third playoff game saw Eastern take on Arkansas State. The season ended for the Colonels on December 13, when they went down to Arkansas State, 10-24.

Coach Roy Kidd said of his 1986 Colonels, "I believe we met or exceeded the expectations we had for this team, especially after losing one of our 1,000 yard rushers, Elroy Harris before the season began due to academic difficulties. We had a great effort out of each team member, but especially our fifteen seniors. I was really disappointed for them that they did not