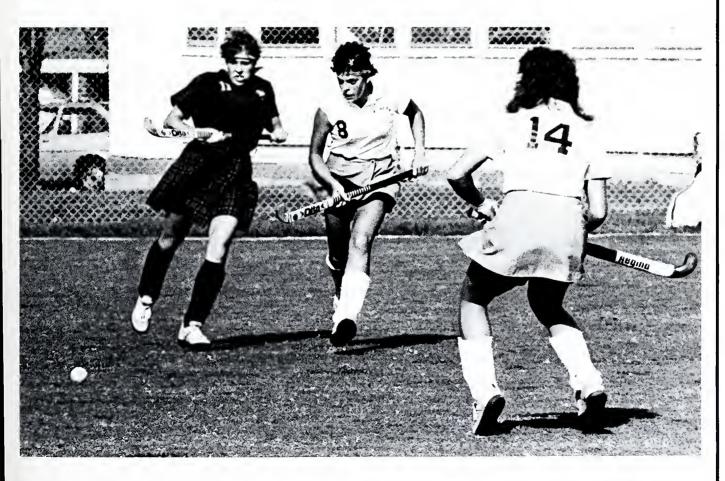

## FIELD HOCKEY

This season was a very good one for the University field hockey team. Truly it was one of the strongest teams in past history. The team, consisting basically of freshmen and sophomores, was an extremely young team. They started the season by beating a long time rival, William and Mary, away, and Miami of Ohio and Southern Illinois for the first time. The team ended the season with a 12-5-2 record.

Coach Lynne Harvel said the team played with a very positive attitude. Harvel said that throughout the season everyone played with determination and better than expected.

All of the team made a winning season possible, but some players contributed heavily. The team was led by the senior tri-captains Robin Blair, Maria Vertone, and Carol VanWinkle. Robin had great stability that added to the team's season. Maria Vertone, Carol VanWinkle. and sophomore Pam Halev were selected for the Midwest Independent All Tournament team. Another strong player was Sophomore Jill Pierce, who according to Coach Harvell, was one of the strongest players she had ever coached.

The team experienced several inspirations throughout the sea-

son. One was beating William and Mary, but the most important one was beating Louisville, eight to zero, at Louisville.

Coach Carvell expressed that she was very pleased with the team this year stating that the team played "very controlled games." Harvell also said that the season was one of consistence. Although she has resigned, Harvell said that she felt very good that her last season was a winning one. She also felt that next year's team would be stronger, and the University could look forward to yet another great season.