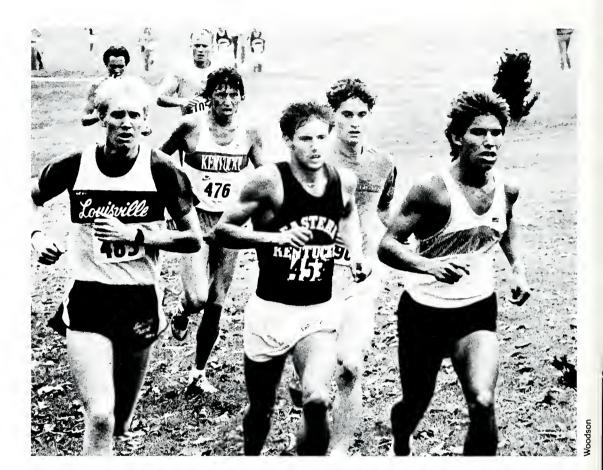

# MEN'S CROSS COUNTRY

Lack of depth was a major concern for Coach Rick Erdmann and his Men's Cross Country team for this season.

The team was stocked with good runners but many were not experienced with cross country. Four of last years top runners returned to give the team some much needed depth. Orssie Bumpus, Steve Duffy, Darrin Kinder and Jim Vandenberg were all very successful last season and had high expectations for this year.

The team ended a tough season with a third place finish in the OVC. Orssie Bumpus and Tim Moore, who finished fourth and eighth respectively, competed in the NCAA District III Championships.

Opposite Top: Bobby Carolin leads a close pack of runners. Left: Orrsie Bumpus tries to gain time and increase his lead.