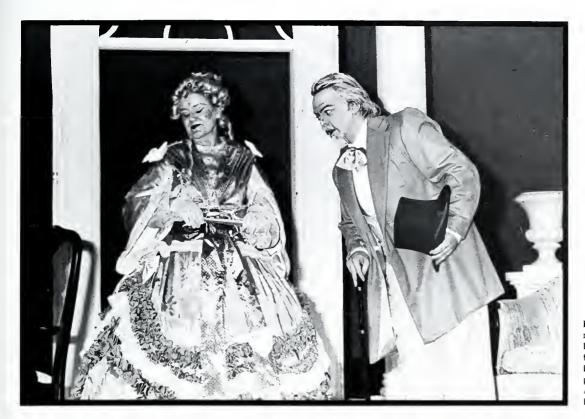

# Rivaling History

**Right:** Seniors Nick DeSantis and Debra Swinford find themselves in a lovers quarrel. **Above:** G. Hunter Bates as Bob Acres.

Photos by Chip Woodson

The University's Department of Speech and Theatre produced The Rivals, by Richard Brinsley Sheridan. The third in their season came in late February.

Under the direction of Jim Moreton, the English 18th century romantic comedy was transported into the future for the setting. Moreton chose the mid 18th century in America (Charleston, SC) to set the action. "It translated very well into the Civil War period," Moreton said. The change was an effort by Moreton to keep the audience member more interested. The Southern grandeur was an element which many patrons could relate to.

The impressive costuming lent itself well to the Scarlett O'Hara era. The set also held a believable

Southern flavor and was quite versatile for the numerous scene changes.

According to costumer, Jeffrey Dill, the work involved in a period show can become so much more intricate than working on a modern piece. "Every detail must be analyzed to fit the era in which the show is set," said Dill.

The Rivals is a situation of romantic entanglements involving twelve cast members. "This is very much a comedy of works rather than a comedy of scenes," said Moreton.

The show was met with a great response from the University. The elements all had been captured together on stage to give the Southern style of yesteryear the grandeur it deserved.