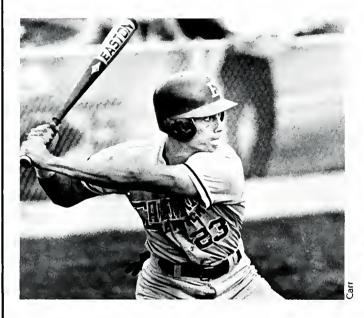

### BASEBALL

Left: Tony Weyrich beats the throw to the base.

The 1986 Colonel baseball season was one that will be long remembered not only by the coaches, but the players as being one of the most proficient seasons in University history. The season began with many outstanding victories. According to Coach Ward and the players, the most outstanding games were those against Akron with a score of 6-1 for each game. Both games were pitched by Senior, Jeff Cruse. By winning

the OVC tournament, the University earned the right to participate in the NCAA regionals for the third consecutive season.

The 1986 OVC baseball crown was the Colonels eleventh league baseball title. They became the first school in OVC history to win three straight baseball conference titles. "We plan to do it again," said Junior, Robert Moore.

Players named all-OVC were Cruse, Moore, and Seniors Tim

Redmon, Brad Brian and Clay Elswick. Elswick went on to capture such titles as; E.K.U. Male Athlete of the Year, Academic All-American and NCAA Division 1 All-American team. He also set school records in batting average, home runs, R.B.I.'s, co-captain and ranked among national leaders in NCAA statistics.