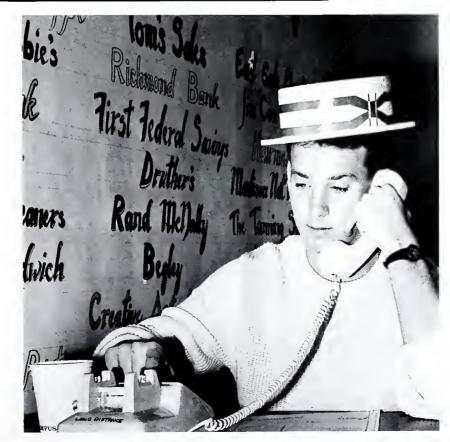

# Top Excuses Why You Blow-Off Class

The Milestone staff took a telephone poll of a random sample of University students to find out the top 10 reasons why they skip class.

The responses ranged from one student performing surgery to another being tied up in a twenty-six car funeral. One student remorsefully admitted cutting class due to the profound influence of his roommate.

Whether it was that you had a tanning appointment or were on your way downtown do not say your uncle died — you used that one last semester.