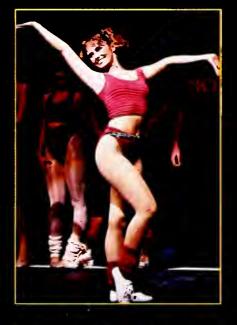

Homer Tracy invisioned this dream; choreographed and directed. Nancy Ward acted as vocal coach.

Photos by Sam Maples

Opposite Top: Seventeen performers are put "on the line." Opposite Far Left: Sally Wilfert as Cassie. Opposite Middle: Christie Tate as a surgically enhanced Val. Opposite Right: Shella played by Erica Miller. Left: Nick DeSantis as Richie. Bottom: The glitzy finale number in all its glory. Below: The line with their résumé photos.