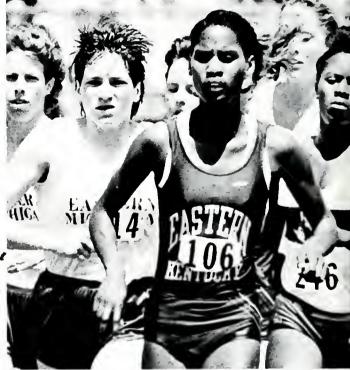

# MEN'S CROSS COUNTRY

Lack of depth was a major concern for Coach Rick Erdmann and his Men's Cross Country team for this season.

The team was stocked with good runners but many were not experienced with cross country. Four of last years top runners returned to give the team some much needed depth. Orssie Bumpus, Steve Duffy, Darrin Kinder and Jim Vandenberg were all very successful last season and had high expectations for this year.

The team ended a tough season with a third place finish in the OVC. Orssie Bumpus and Tim Moore, who finished fourth and eighth respectively, competed in the NCAA District III Championships.

Opposite Top: Bobby Carolin leads a close pack of runners. Left: Orrsie Bumpus tries to gain time and increase his lead.