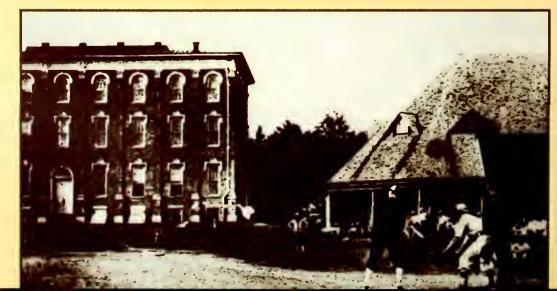

1906 Eastern Kentucky State

Normal School, now Eastern Kentucky

University.

Opposite Page: McKinley Day in Valley View, November 7, 1896. Courtesy David Greene. Top: Main Street downtown Richmond, 1970. University Archives. Above: Mule drawn trolley in downtown Richmond. Courtesy David Greene.

Opposite Page: Main Street in Downtown Richmond, 1908. University Archives. Bottom: Bluegrass Baseball League game on Eastern Kentucky State Normal School campus, 1909. University Archives. Below: The official signing of University status in Frankfort by Governor Ned Breathitt as Dr. Martin looks on in February of 1966. Right: Baptism in Silver Creek, 1894. Dorris Collection, University Townsend Room.