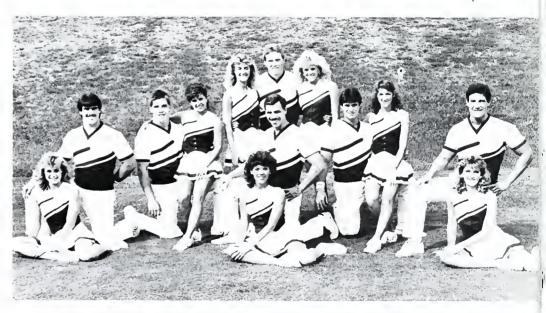

#### HOWECOWING

M

A Victorious Heritage

Top: Colonel Mike Cadore rushes for a touchdown. Above: Colonel Oscar Angula barely misses the grasp of Youngstown for the touchdown. Right: Gary Greve and Dave Miller share sideline strategy.

Right: Colonel cheerleader, Stacey Adams cheers on the capacity crowd at Hanger Field for Homecoming '86. Below: Rain or shine, loyal Colonel fans can always be found. Bottom: Even the parade floats express the Colonel pride.