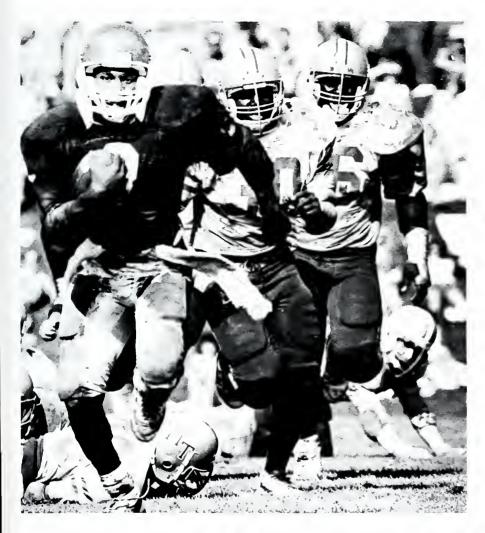

On November 22, Eastern came home where they had to defeat

**Right:** Mike Cador eludes the defense for a substantial gain. **Below:** Duane Davis runs the ball for the Colonels.

Bottom: An extra point by Dale Dawson makes a difference for the Colonels. Left: Coach Kidd explains the strategy to Smith and Copeland.

Opposite Bottom: Concentration under pressure leads to a Mike Cadore reception. Opposite Top: Greg Parker moves toward the ball. Above: Vic Parks looks for an oppening in the defense. Right: Fred Harvey and Leon Johnson stop a CITC drive. All photos By Sam Maples