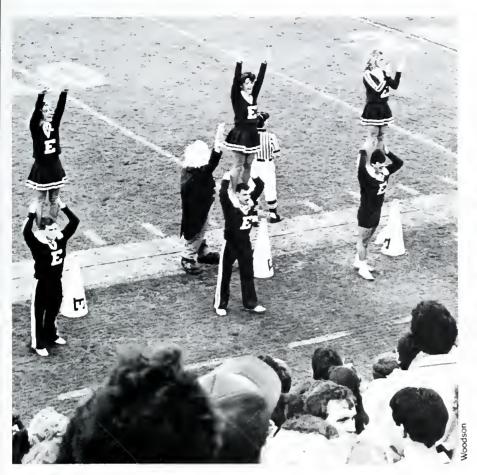

#### HOWECOWING

M

A Victorious Heritage

Top: Colonel Mike Cadore rushes for a touchdown. Above: Colonel Oscar Angula barely misses the grasp of Youngstown for the touchdown. Right: Gary Greve and Dave Miller share sideline strategy.

Right: Colonel cheerleader, Stacey Adams cheers on the capacity crowd at Hanger Field for Homecoming '86. Below: Rain or shine, loyal Colonel fans can always be found. Bottom: Even the parade floats express the Colonel pride.