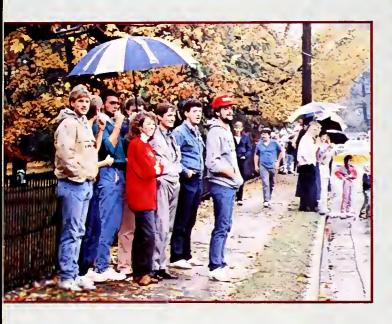

#### Our American Heritage

The traditional pre-game Homecoming parade was yet another success although rain dampened the morning. Students, faculty, alumni, and friends lined the route donning plastic coats and umbrellas to watch the unique display of spirit.

All of the floats were soggy but spirits were enthusiastic. Many

floats featured moving characters. The groups worked hard to come up with ideas to express their Colonel pride; all did a great job conveying the theme, Our American Heritage.

The winners of the float competition were the Agriculture Club for originality, and Lambda Chi Alpha for beauty.

Photos by Sam Maples

Right: University organizations put many hours into their float construction. Above Left: Students gather to watch the pre-game parade. Above Right: This ADPhi works on the sorority's float.

Bottom: Crowds line Lancaster Avenue for the traditional, yet damp parade. Left: Organizations go to great heights to produce their floats. Below: Is this colonel real, no, just a product of an organizations diligent efforts.