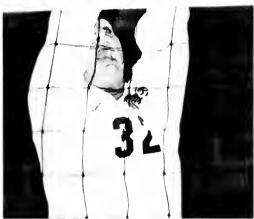

#### VOLLEY BALL

Opposite Left: This player goes up for a stong block at the net. Opposite Right: Team work results in a spike for the Colonels. Left Colonels show dominance at the net.

Photos by Chip Woodson

The University volleyball team closed the 1986 season at the number eight position in the South region.

Though the team did not get a bid to the NCAA playoffs, the Colonels finished the season as one of the top 32 teams in the nation with an overall record of 27-13.

Boykins along with Senior team

mate Cathy Brett and Cindy Thomsen were named to the All-OVC squad as the Colonels rolled to their third consecutive OVC title. Boykins, Brett and Junior Deb Winkler were named to the OVC All-Tournament Team by turning in strong performances on route to extending the University's undefeated OVC match streak to forty-seven.