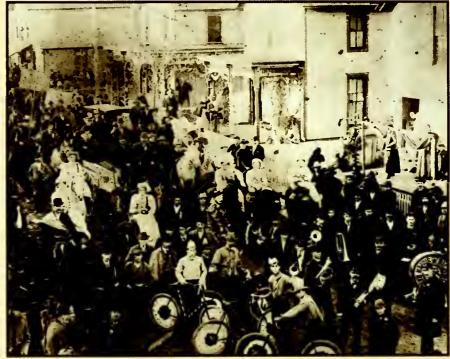

1906 Eastern Kentucky State

Normal School, now Eastern Kentucky

University.

Opposite Page: McKinley Day in Valley View, November 7, 1896. Courtesy David Greene. Top: Main Street downtown Richmond, 1970. University Archives. Above: Mule drawn trolley in downtown Richmond. Courtesy David Greene.