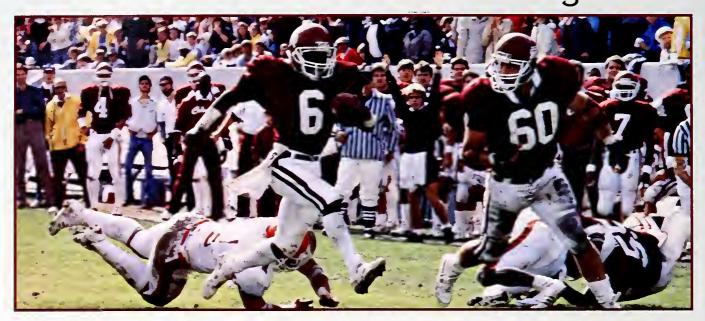

Opposite Bottom: Colonel Tom Klingel is on the move for the team. Opposite Top: James Crawford leaves the men of Middle Tennessee behind him. Right: Coach Kidd became accustomed to the media during the playoffs. Seen here at Furman.

FRONT ROW: from left: Coach Chris Roberts, Coach Pete Corrao, Coach Teddy Taylor, Coach Jim Tanara, Coach Leon Hart, Head Coach Roy Kidd, Coach Jack Ison, Kyle Lingerfelt, graduate assistant; Steve Woods, graduate assistant; Coach Joe Blankenship, Dr. Bobby Barton, trainer. SECOND ROW: Greg Parker, Pat Smith, James Crawford, Dale Dawson, Carl Lawrence, Mike Cadore, Don Edwards, Alvin Blount, Scott Draudt, Lorenzo Fields, Duane Davis, Mike Whitaker. THIRD ROW: Matthew Wallace, Charles Dampier, Richard Johnson, Robbie Andrews, Harold Reedy, Danny Copeland, Mark Canady, Sean McGuire, Kelly Cutright, Norman Smiley, Robert Williams. FOURTH ROW: Mike Griffiths, manager; Frank Davis, Rick Coldiron, Todd Pooler (no longer on squad), Robert Warfield, Gil Whitehouse, Tim Hafling, Randy Bohler, Tim Jurgens, Kelly Blount, Tom Frommeyer, Jeff Johnson, James Rice, manager: FIFTH ROW: Jim Fletcher, manager; Vince Scott, Matthew Gay, David Hensley, Mike Carter, Fred Harvey, Vic Parks, Mike Poage, Myron Guyton, Anthony Harper, Ron Jekel, Eddie Runyon, manager (no longer with team). SIXTH ROW: Steve Spurlock, manager; Harold Torrens, Jean Rollins, Scott Donaldson, Mike Kelly, Byron Ingram, Stan Tyson, Chris Coffey, Eugene Banks, Mark Bousquet, Gary Greve. SEVENTH ROW: John Kling, Mike Delrisco, Paul Smith, Leon Johnson, Paul Lichtefeld, Andy Durbin, Toby Gilbert, Bernard Rhodes, Keith Townsend, Mark Mitchell. EIGHTH ROW: John Jackson, Al Jacevicius, Matt Humphreyville, Zvonko Simunovic, Mike Murphy, Steve Beagle, Ken McMillan, Dave Miller, Oscar Angulo, Rob Gospodarski, NINTH ROW: Jessie Small, Rick Williams, Marcus Moses, Tim Tomaszewski, Simon Codrington, Jack Pearson, Kevin Cox, Brett Kolnick, Steve Leight, Aaron Jones, Jim Von Handorf.

# FOOTBALL

The 1986 football season and Head Coach Roy Kidd saw the return of two 1,000 yard rushers — that is, until Elroy Harris was found academically ineligible to play. Without one of their star players, all the Colonels could do was wait and see what the new season would bring.