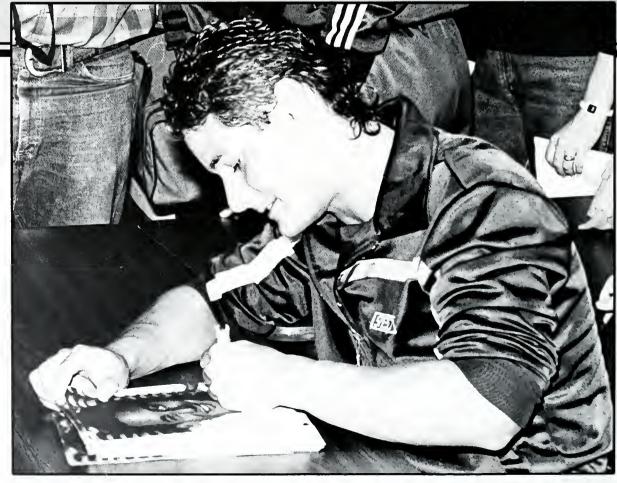

# Dollar\$

Opposite Right: Autographed prints of Louganis were sold following the exhibition. Opposite Left: Quiet concentration is necessary for the world champion to execute his dives. Right: At a price University swimmer B.J. Brannick receives a kiss and trunks from Louganis after the exhibition. Below: Following the exhibition Louganis signs autographs for the 400 fans that turned out for the exhibition.

Metz

Voodson

Metz

It is not very often that an eight time world champion that is still active in his sport visits a college campus to help a team raise money for their scholarship fund. However, Greg Louganis did just that on the evening of November 8, 1986. Louganis, along with members of the University's diving team, put on a one hour exhibition in the Donald Combs Natorium.