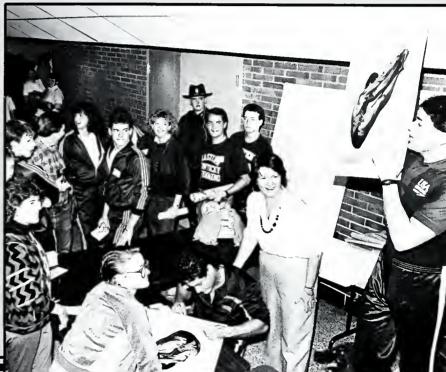

# Dollar\$

Opposite Right: Autographed prints of Louganis were sold following the exhibition. Opposite Left: Quiet concentration is necessary for the world champion to execute his dives. Right: At a price University swimmer B.J. Brannick receives a kiss and trunks from Louganis after the exhibition. Below: Following the exhibition Louganis signs autographs for the 400 fans that turned out for the exhibition.

Metz

Voodson

Metz

It is not very often that an eight time world champion that is still active in his sport visits a college campus to help a team raise money for their scholarship fund. However, Greg Louganis did just that on the evening of November 8, 1986. Louganis, along with members of the University's diving team, put on a one hour exhibition in the Donald Combs Natorium.