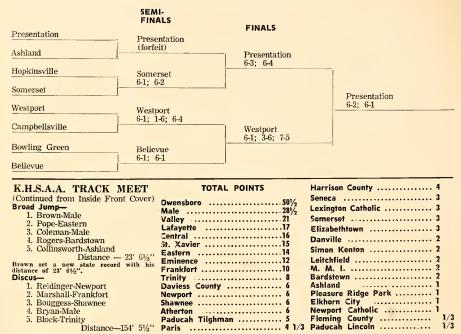

#### High Jump-

- Lance-Eastern
- 2. Wright-Central
- 3. Kirwin-Atherton
- 4. Dinwiddie-Leitchfield
- 5. Shaw-Paducah Lincoln
- 5. Smith-Fleming County
- 5. Penn-Paris

Height-6' 2"

(Continued on Page Eight)