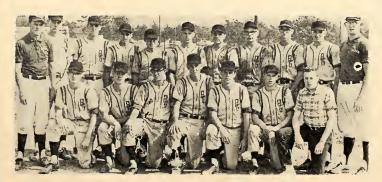

# High School Athlete

BOWLING GREEN HIGH SCHOOL BASEBALL TEAM K.H.S.A.A. CHAMPION-1965

(Left to Right) Front Row: P. Van Meter, M. Stanley, S. Markham, V. Lloyd, G. Guy, Mgr. T. Lynn. Second Row: Coach J. Pickens, J. Young, F. Keith, P. Allen, W. Gray, D. Freeman, T. Oller, B. Siddens, J. Jones, D. Koon, Coach L. Doughty.