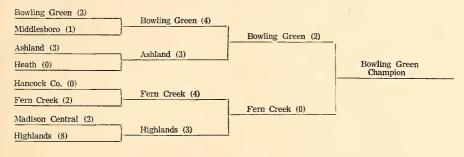

#### KENTUCKY HIGH SCHOOL TRACK MEET

LEXINGTON, KENTUCKY, MAY 21-22, 1965

Owensboro High School Track Team—K.H.S.A.A. Champion 1965

(Left to Right) Front Row: Coach Voyles, B. Shelton, L. Coleman, K. Woosnam, D. Remole, G. Chumbley, D. Speer, Coach B. Puckett. Second Row: D. Sparks, D. Revelett, M. Stont, R. Simmons, M. Pippin, D. Crask, M. Williams, C. Jennings.

#### 100 Yard Dash-

- 1. Green-Eminence
- 2. Brown-Male
- 3. Chumbley-Owensboro
- Sales-Central 5. Best-Elizabethtown

Time-9.9 Green tied the old state record of 9.9. 220 Yard Dash-

- 1. Chumbley-Owensboro
- 2. Brown-Male
- 3. Sales-Central
- 4. Walters-Valley
- 5. Best-Elizabethtown

#### 440 Yard Dash-

- 1. Green-Eminence
- 2. Prather-Lafayette Smith-Shawnee
- 4. Crask-Owensboro
- 5. Potter-Elkhorn City

Time-49.0Green set a new state record with his time of 49.0.

880 Yard Run—

- 1. Roherts- St. Xavier
  - 2. Stout-Owensboro
  - 3. Keller-Lexington Catholic
- 4. Coclough-Danville 5. Remole-Owensboro

Time-1:55.3

#### Mile Run-

1. Remole-Owenshoro

- 2. Stout-Owensboro
- 3. Mays-Lafayette 4. Banks-M.M.I.

5. Green-Newport Catholic Time-4:19.0 Remole set a new state record with his time of 4:19.0.

#### 120 Yard High Hurdles-

- 1. Ball-Valley
- 2. Johnson-Trinity 3. Milligan-Somerset
- 4. Tolle-Male
- 5. Ballowe-Paducah Tilghman

#### Time-14.5 Time-22.3 189 Yard Low Hurdles-

- 1. Ball-Valley
  - Lyons-St. Xavier
  - 3. Johnson-Trinity
  - 4. Kloentrup-Simon Kenton
  - 5. O'Brien-Elizabethtown Time-20 2

#### 380 Yard Relay

- 1. Owensbor 2. Valley
- 3. Central
- 4. Paris
- Lafayette

Time-1:29.3 The Valley team in the preliminaries set a new state record with the time of 1:28.8

#### Mile Relay-

Owensbore

- 2. Lafayette
- 3. Male
- 4. Paducah Tilghman
- 5. St. Xavier

Time-3:22.6 Owensboro set a new state record with the time of 3:22.6.

#### Shot Put-

- 1. Marshall-Frankfort
  - 2. Dickerson-Eastern 3. Unseld-Seneca
- 4. Brim-Male
- 5. Cross-Central

Distance-57' 714"

#### Pole Vault-

- 1. Swope-Daviess County 2. Fryman-Harrison County
- 3. Hagan-Atherton
- 4. Lyons-St. Xavier
- 5. Pennick-Pleasure Ridge Park Height-13' 0"

#### High Jump-

- Lance-Eastern
- 2. Wright-Central
- 3. Kirwin-Atherton
- 4. Dinwiddie-Leitchfield
- 5. Shaw-Paducah Lincoln
- 5. Smith-Fleming County
- 5. Penn-Paris

Height-6' 2"

(Continued on Page Eight)