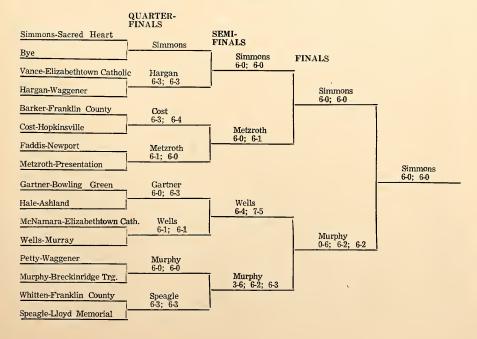

Ath. Dir. John W. Hackett of the Fort Knox High School.

Bernie Smith of the Owensboro High School captured individual honors with a score of 148. Individual scores of some of the other tournament leaders were as follows:

150—Moore (Berea)

151-Cadle (Middlesboro), Schultz (St. Xavier)

152—Pulliam (Frankfort), Douglass (Waggener), Dellay (Henry Clay)

154—Kalbfleisch (St. Xavier), Steers (Franklin-Simpson), Davis (Henry Clay)

156—Kordes (Flaget), Just (Flaget), Cambron (Flaget), Downey (Franklin-Simpson), Magee (Maysville), Dutschke (Elizabethtown)

157—Bale (Frankfort), Tinnett (North Hardin)

158-James (Lafayette)

159-McParland (Frankfort), Hollenburg (Atherton)

## Sixth Annual Kentucky High School Tennis Tournament For Girls Central Park, Louisville, June 4-5, 1965

#### SINGLES



#### TENNIS DOUBLES—GIRLS



### Schools' Ratings on Basketball Officials

The following ratings were received on basketball officials registered with the KAI S.A.A. doring 1984-1985. The nombers following each name represent respectively the number of Excellent, Good, Fair, and Poor ratings given to the official.

Adams, William M., 1-1-3-0; Adkins, Jessie J., 6-1-1-0; Adkins, Wendell L., 6-4-0-0; Akridge, Dean, 0-12-3-0; Alexander, Claudis L., 0-1-1-0; Alexander, Darryl, 4-3-0-0; Alexander, Claudis L., 0-1-1-0; Alexander, Darryl, 4-3-0-0; Alexander, Claudis L., 0-1-1-0; Alexander, Darryl, 4-3-0-0; Alexander, Claudis L., 0-1-1-0; Alexander, Claudis L., 0-1-1-0; Alexander, Darryl, 4-3-0-0; Alexander, Claudis L., 0-1-1-0; Alexander, Claudis L., 0-1-1-0; Alexander, Claudis L., 0-1-1-0; Ale