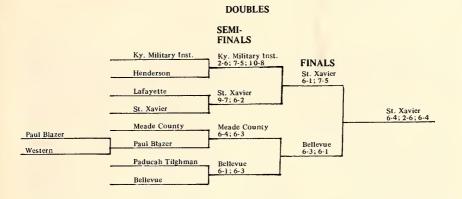

tee at a later date.

Chairman Ralph C. Dorsey of the Personnel and Policy Committee made several recommendations for his committee. These were as follows:

1. For 1969-70 the spring calendar in golf and tennis in the regional and state meets shall be moved to later dates.

II. As soon as possible, an additional executive should be employed by the Board with his duties to be assigned by the Commissioner. The Personnel and Policy Committee might be authorized by the Board to employ a third executive and set his salary, upon the recommendation of the Commissioner.

#### (Continued on Page Five)



Kentucky High School Baseball Tournament

Sports Center, University of Kentucky, Lexington, Kentucky

Thirty-Sixth Annual Kentucky High School Tennis Tournament-Boys Louisville, May 30-31, 1969





#### BOARD MINUTES (Continued from Page Three)

III. Upon study of the receipts and disbursements in the 1968-69 budget, it is recommended that a transfer of \$20,000.00 be made from the General Fund to the Retirement Fund.

W. H. Crowdus moved, seconded by Don R. Rawlings, that Proposal I of the Personnel and Policy Committee be adopted. The motion was carried unanimously.

Ralph C. Dorsey moved, seconded by Foster J. Sanders. that Proposal II of the Committee be adopted. The motion was carried unanimously.

James T. Dotson moved, seconded by W. H. Crowdus, that Proposal III of the Committee be adopted. The motion was carried unanimously.

Ralph C. Dorsey stated that the Committee had certain recommendations to make concerning salary increases for the Commissioner and the Assistant Comm