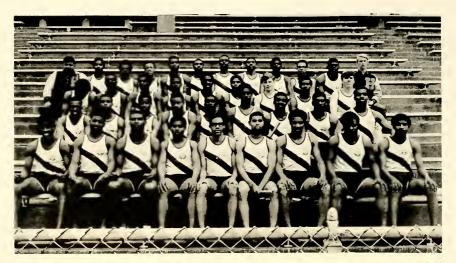

# KENTUCKY HIGH SCHOOL TRACK MEET-CLASS AAA Louisville, Kentucky, May 17, 1969 Louisville Male High School Track Team-K.H.S.A.A. Champion 1969

(Left to Right) Front Row: E. James, M. Jones, E. Wakefield, L. Dillard, J. LeMaster, B. White, D. Scrivener, R. Murray, W. Coleman. Second Row: J. Clay, M. Johnson, T. White, C. Brown, J. Caffey, E. Love, H. Dallum, D. Brittle, W. Burks. Third Row: H. Croford, T. Witherspoon, A. Long, C. Trowell, C. Childers, D. Beard, R. Carpenter, M. Williams, W. Kuhn. Fourth Row: Mgr. R. Anderson, D. Starks, J. Banks, R. Bridgman, L. Tennyson, B. Smith, W. Gordon, R. Butler, K. Wallar, G. Wise, J. McCollum, Mgr. G. Benton.