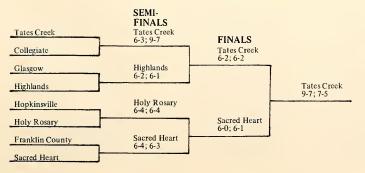

|

Tenth Annual Kentucky High School Tennis Tournament-Girls Metropolitan Tennis Center, Louisville, May 30-31, 1969

#### QUARTER-FINALS SEMI-Metzroth Taylor-Somerset FINALS 6-4;6-2 McGuire Metzroth-Manual 7-5; 6-1 McGuire FINALS Wheeler-Tates Creek 6-0; 6-1 McGuire McGuire-Sacred Heart 6-3;6-2 Goodykoontz-Southern Ramsey 6-1;6-0 Gillim Ramsey-Elizabethtown 6-4; 4-6; 6-1 Gillim Gillim-Collegiate 6-4; 4-6; 6-1 McGuire Watson-Henry Clay 6-1; 7-9; 6-0 Ross-Caverna Miller 6-1; 6-2 Woody 6-3; 1-6; 6-4 Miller-Henderson Woody Woody-Holy Rosary 3-6; 6-4; 6-4 Rowlett Segura-Sacred Heart 6-0;6-1 Rowlett-Murray Rowlett 6-2.6-3 Rowlett LaCroix-Bellevue 1-6; 6-3; 6-2 Burton Foreman-Highlands 6-1;6-1 Burton-Paul Blazer

#### SINGLES

#### **TENNIS DOUBLES-GIRLS**



# KENTUCKY HIGH SCHOOL TRACK MEET-CLASS AA Lexington, Kentucky, May 17, 1969 Paducah Tilghman High School Track Team-K.H.S.A.A. Champion 1969



(Left to Right) Front Row: Coach R. Gross, J. L. Wilson, B. Backus, J. Caskey, B. Littlejohn, B. Williams. Second Row: Coach J. G. Whiteley, D. Harriford, D. Etheridge, P. Day, D. Watkins, R. Etheridge. Third Row: C. A. Cissell, B. Florence R. Holland, K. Brewer, R. Jones, T. Welch, K. Humphrey.

#### 100 Yard Dash-

- t. Blair-Bryan Station
- $\frac{2}{3}$ . Crockett-Paducah Tilghman
- Collins-Madisonville Welch-Elizabethtown 4.
- 5. Barham-Knox Central
  - Time-10.0

#### 220 Yard Dash-

- Jordan-Owensboro
- Crockett-Paducah Tilghman
- 3. Blair-Bryan Station Barham-Knox Central
- 5. Kesling-Paul Blazer
  - Time-22.3

#### 440 Yard Dash-

- Jor