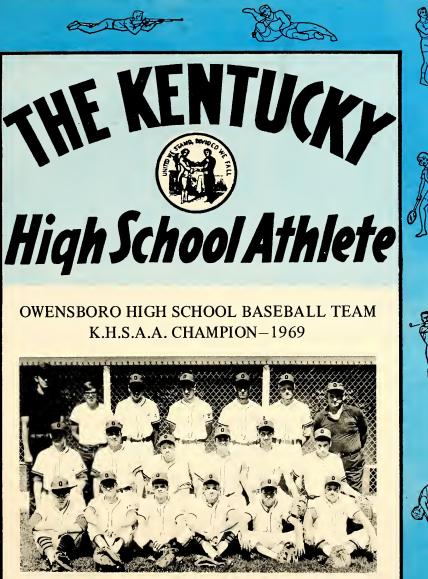

(Left to Right) Front Row: L. Cox, B. Gaddis, T. Snedeker, T. Gabbert, D. Wellman, T. Brown. Second Row: M. Sturgeon, J. Price, B. Davis, B. Coomes, D. Shafferman, G. Hartsough. Third Row: Ass't Coach T. Meredith, Mgr. C. Watson, M. Strehl, D. Neal, B. Strawn, T. Baird, Coach J. Hicks.