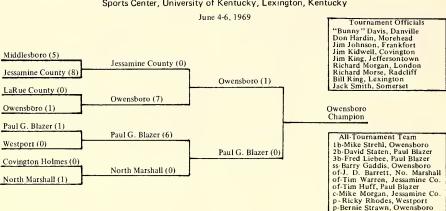

ximate costs of the sites, the possible expansion of the present building, estimate of the present sale value of the K.H.S.A.A. building, and other pertinent information, reporting this to the committee at a later date.

Chairman Ralph C. Dorsey of the Personnel and Policy Committee made several recommendations for his committee. These were as follows:

1. For 1969-70 the spring calendar in golf and tennis in the regional and state meets shall be moved to later dates.

II. As soon as possible, an additional executive should be employed by the Board with his duties to be assigned by the Commissioner. The Personnel and Policy Committee might be authorized by the Board to employ a third executive and set his salary, upon the recommendation of the Commissioner.

#### (Continued on Page Five)



Kentucky High School Baseball Tournament

Sports Center, University of Kentucky, Lexington, Kentucky

Thirty-Sixth Annual Kentucky High School Tennis Tournament-Boys Louisville, May 30-31, 1969





#### BOARD MINUTES (Continued from Page Three)

III. Upon study of the receipts and disbursements in the 1968-69 budget, it is recommended that a transfer of \$20,000.00 be made from the General Fund to the Retirement Fund.

W. H. Crowdus moved, seconded by Don R. Rawlings, that Proposal I of the Personnel and Policy Committee be adopted. The motion was carried unanimously.

Ralph C. Dorsey moved, seconded by Foster J. Sanders. that Proposal II of the Committee be adopted. The motion was carried unanimously.

James T. Dotson moved, seconded by W. H. Crowdus, that Proposal III of the Committee