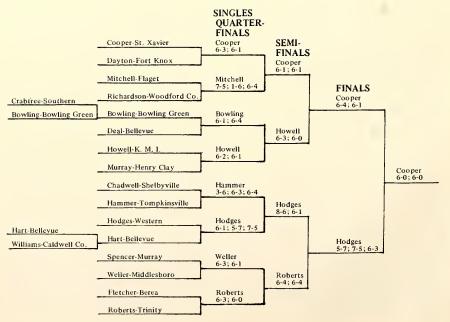

ittee at a later date.

Chairman Ralph C. Dorsey of the Personnel and Policy Committee made several recommendations for his committee. These were as follows:

1. For 1969-70 the spring calendar in golf and tennis in the regional and state meets shall be moved to later dates.

II. As soon as possible, an additional executive should be employed by the Board with his duties to be assigned by the Commissioner. The Personnel and Policy Committee might be authorized by the Board to employ a third executive and set his salary, upon the recommendation of the Commissioner.

#### (Continued on Page Five)



Kentucky High School Baseball Tournament

Sports Center, University of Kentucky, Lexington, Kentucky

Thirty-Sixth Annual Kentucky High School Tennis Tournament-Boys Louisville, May 30-31, 1969





#### BOARD MINUTES (Continued from Page Three)

III. Upon study of the receipts and disbursements in the 1968-69 budget, it is recommended that a transfer of \$20,000.00 be made from the General Fund to the Retirement Fund.

W. H. Crowdus moved, seconded by Don R. Rawlings, that Proposal I of the Personnel and Policy Committee be adopted. The motion was carried unanimously.

Ralph C. Dorsey moved, seconded by Foster J. Sanders. that Proposal II of the Committee be adopted. The motion was carried unanimously.

James T. Dotson moved, seconded by W. H. Crowdus, that Proposal III of the Committee be adopted. The motion was carried unanimously.

Ralph C. Dorsey stated that the Committee had certain recommendations to make concerning salary increases for the Commissioner and the Assistant Co