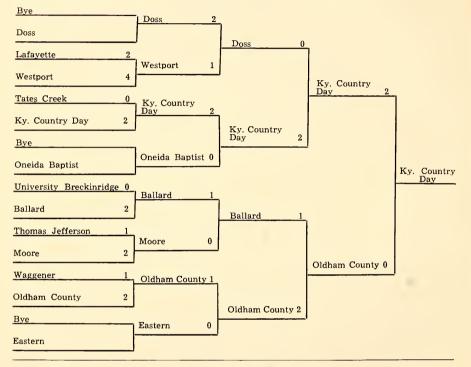

Ballard High School Golfers Are Champions

(Left to Right) Perry Freman, Bonnie Boyer, Betty Baird, Cindy Arnold.

The Ballard High School won the eleventh K. H. S. A. A. State Golf Tournament for Girls, held at Shelbyville Golf Club, Shelbyville, Ken-tucky, on May 13-14, 1975. Charlotte Allen of Ken-tucky Country Day was the individual winner with a score of 160.

Sixteen teams competed in the tournament, having qualified in regional competition. These teams and their scores are: Ballard, 677; Kentucky Country Day, 727; Estill County, 739; Caldwell County, 768; Corbin, 783; Tompkinsville, 787; Madisonville North Hopkins, 804; Oldham County, 806; Green County, 810; Mason County, 833; Glas-gow, 839; Marion County, 842; Franklin County, 858; St. Patrick, 880; Lincoln County, 889; Owen County, 932. Sixteen teams competed in the tournament,

Individual scores of some of the tournament

- Individual scores of some of the contrainent
  leaders were:
  160 Allen (Kentucky Country Day)
  163 Ohr (Estill County), Lyle (Fern Creek)
  164 Boyer (Ballard), Crawford (Kentucky Country Day)
  165 Baird (Ballard)
  166 Faird (Ballard)

- 160 Freeman (Ballard)
  166 Freeman (Ballard)
  168 Tuttle (Franklin County)
  171 Rush (Tompkinsville), Carpenter (Eastern)
  174 Miller (Caldwell County)
  175 Tyree (Doss)
  176 Director de (Carkin)

- 176 Pennington (Corbin) 179 - Guy (Kentucky Country Day)