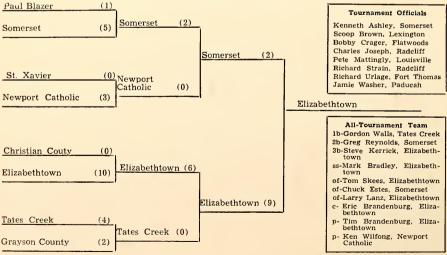

|
| ist Security Nat'l Bank & Trust Co                                                                                                                                                                |
| Savings Account 28,727.74                                                                                                                                                                         |
| Total Retirement Fund Assets5 88,420.91                                                                                                                                                           |

THE KENTUCKY HIGH SCHOOL ATHLETE FOR AUGUST, 1975



Page Eleven





THE KENTUCKY HIGH SCHOOL ATHLETE FOR AUGUST, 1975

Page Thirteen

# Forty-Second Annual Kentucky High School Tennis Tournament-Boys

Louisville Tennis Club, June 6 - 7, 1975



EEEE

#### 1975 STATE SOCCER CHAMPIONSHIP

#### LOUISVILLE, KENTUCKY

MAY 26-31, 1975



Officials' Ratings on Sportsmanship of K.H.S.A.A. Member Schools in Girls' Basketball, 1974-1975

|                  | COACH |     |       |     | CROWD |     |     |   | TEAM |     |     |     |  |
|------------------|-------|-----|-------|-----|-------|-----|-----|---|------|-----|-----|-----|--|
| SCHOOL           | E     | G   | F     | P   | E     | G   | F   | Р | Е    | G   | F   | Р   |  |
| Adair County     | 15    | 5   | 0     | 0   | 10    | 1 7 | 1   | 2 | 10   | 9   | I I | 0 1 |  |
| Adairville       | 6     | 5