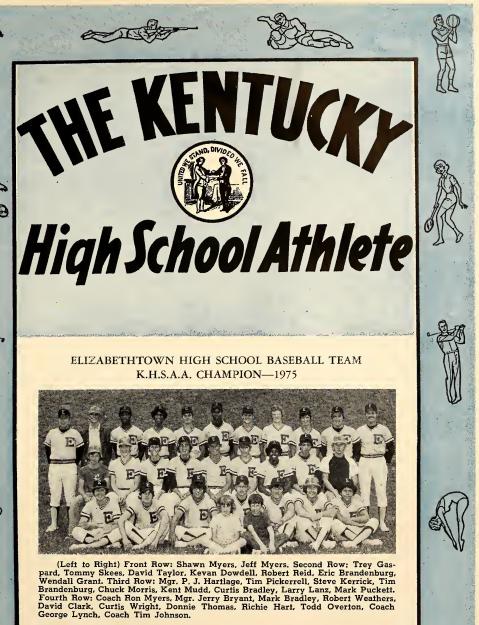

#### Football Clinics

The 1975 clinics for football officials are be-

The 1975 clinics for football officials are be-ing conducted by Assistant Commissioner Billy V. Wise. Dates and sites of the clinics are as follows: August 5, Bell County High School, Pineville, 7:30 p.m.; August 6, Hazard High School, Hazard, Prestonsburg, 7:30 p.m.; August 8, U. K. Com-munity College, Ashland, 7:30 p.m.; August 11, Elizabethtown High School, Elizabethtown, 7:30 p.m.; August 12, Henderson County High School, Henderson, 7:30 p.m.; August 13, Paducah Tilgh-man High School, Paducah, 7:30 p.m.; August 14, Hopkinsville High School, Hopkinsville, 7:30 p.m.; August 18, W.K.U., Student Center, Bowling Green, 7:30 p.m.; August 19, Stouffer's Inn, Ball-room Louisville, 7:30 p.m.; August 20, Campbell County High School, Alexandria, 7:30 p.m.; August 21, Henry Clay High School, Lexington, 7:30 p.m.