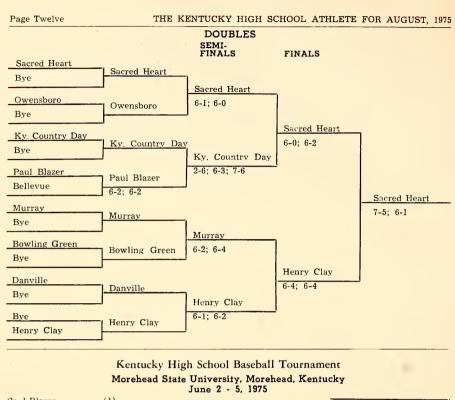

|
| ist Security Nat'l Bank & Trust Co                                                                                                                                                                |
| Savings Account 28,727.74                                                                                                                                                                         |
| Total Retirement Fund Assets5 88,420.91                                                                                                                                                           |

THE KENTUCKY HIGH SCHOOL ATHLETE FOR AUGUST, 1975



Page Eleven





THE KENTUCKY HIGH SCHOOL ATHLETE FOR AUGUST, 1975

Page Thirteen

# Forty-Second Annual Kentucky High School Tennis Tournament-Boys

Louisville Tennis Club, June 6 - 7, 1975



EEEE

#### 1975 STATE SOCCER CHAMPIONSHIP

#### LOUISVILLE, KENTUCKY

MAY 26-31, 1975



Officials' Ratings on Sportsmanship of K.H.S.A.A. Member Schools in Girls' Basketball, 1974-1975

|                  | COACH |     |       |     | CROWD |     |     |   | TEAM |     |     |     |  |
|------------------|-------|-----|-------|-----|-------|-----|-----|---|------|-----|-----|-----|--|
| SCHOOL           | E     | G   | F     | P   | E     | G   | F   | Р | Е    | G   | F   | Р   |  |
| Adair County     | 15    | 5   | 0     | 0   | 10    | 1 7 | 1   | 2 | 10   | 9   | I I | 0 1 |  |
| Adairville       | 6     |