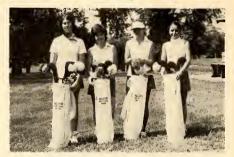

Ballard High School Golfers Are Champions

(Left to Right) Perry Freman, Bonnie Boyer, Betty Baird, Cindy Arnold.

The Ballard High School won the eleventh K. H. S. A. A. State Golf Tournament for Girls, held at Shelbyville Golf Club, Shelbyville, Ken-tucky, on May 13-14, 1975. Charlotte Allen of Ken-tucky Country Day was the individual winner with a score of 160.

Sixteen teams competed in the tournament, having qualified in regional competition. These teams and their scores are: Ballard, 677; Kentucky Country Day, 727; Estill County, 739; Caldwell County, 768; Corbin, 783; Tompkinsville, 787; Madisonville North Hopkins, 804; Oldham County, 806; Green County, 810; Mason County, 833; Glas-gow, 839; Marion County, 842; Franklin County, 858; St. Patrick, 880; Lincoln County, 889; Owen County, 932. Sixteen teams competed in the tournament,