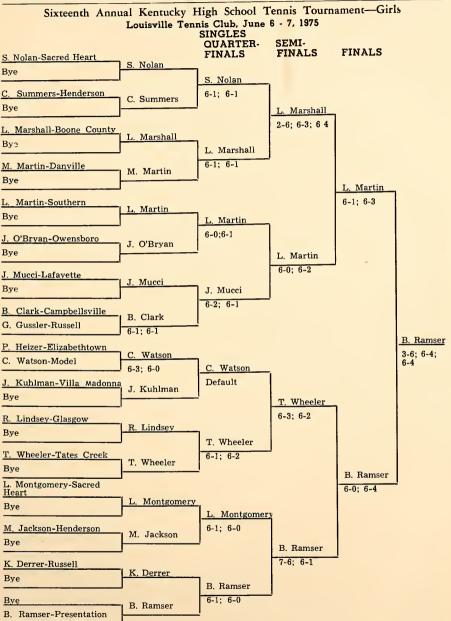

,000.00                                                                                                                                                 |
| ist Security Nat'l Bank & Trust Co                                                                                                                                                                |
| Savings Account 28,727.74                                                                                                                                                                         |
| Total Retirement Fund Assets5 88,420.91                                                                                                                                                           |

THE KENTUCKY HIGH SCHOOL ATHLETE FOR AUGUST, 1975



Page Eleven





THE KENTUCKY HIGH SCHOOL ATHLETE FOR AUGUST, 1975

Page Thirteen

# Forty-Second Annual Kentucky High School Tennis Tournament-Boys

Louisville Tennis Club, June 6 - 7, 1975



EEEE

#### 1975 STATE SOCCER CHAMPIONSHIP

#### LOUISVILLE, KENTUCKY

MAY 26-31, 1975



Officials' Ratings on Sportsmanship of K.H.S.A.A. Member Schools in Girls' Basketball, 1974-1975

|                  | COACH |     |       |     | CROWD |     |     |   | TEAM |     |     |     |  |
|------------------|-------|-----|-------|-----|-------|-----|-----|---|------|-----|-----|-----|--|
| SCHOOL           | E     | G   | F     | P   | E     | G   | F   | Р | Е    | G   | F   | Р   |  |
| Adair County     | 15    | 5   | 0     | 0   | 10    | 1 7 | 1   | 2 | 10   | 9   | I I | 0 1 |  |
| Adairville