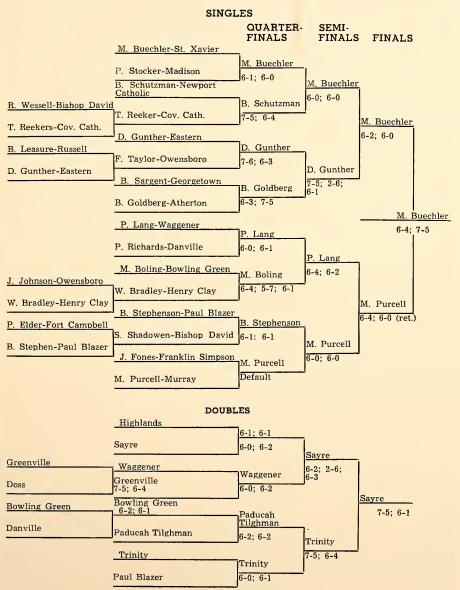

#### KENTUCKY HIGH SCHOOL TRACK MEET - CLASS AA GIRLS Bowling Green, Kentucky, May 23-24, 1975 Paducah Tilghman High School Track Team - K.H.S.A.A. Champion 1975

(Lefi to Righi) Front Row: Coach Cecil Ward, Opal Hamilton, Vickie Beasley, Julie Tyler, Marilyn Marshall, Laura Lynn, Teresa Pipes, Lynn Maxwell. Second Row: Tonya Ward, Levia Greer, Janice Ridgeway, Lucille Morris, Christene Lee, Jshonetta Meade, Carmen Jones.

- Yard Hurdles—

   '.og.m. Bryan Station
   Handley, LaRue County
   Taylor, Daviess County
   Connoughty, Nelson County
   Dreyer, Dixie Heights
   Dreyer, in this

Logan set a state record in this new event with her time of 8.2.

#### 110 Yard Hurdles-

- 2
- 3.
- ard Hurdles— Logan, Bryan Station Dreyer, Dixie Heights Duncan, Union County Harris, Franklin Simpson Handley, LaRue County

Logan set a state record in this new event with her time of 15.0.

#### 100 Yard Dash-

- Maxwell, Paducah Tilghman Blackburn, Lafayette Ridgeway, Paducah Tilghman Reid, Ft. Knox Marton, Owensboro
- 2.
- ž
- 5

#### 220 Yard Dash-

- Maxwell, Paducah Tilghman Reid, Ft. Knox Cargle, Breckinridge County Greer, Paducah Tilghman Blackborn, Lafayette Time-24.7
- 2
- 5.
- Maxwell set a new state record in this event with her time of 24.7.

#### 440 Yard Run-

- Meade, Paducah Tilghman
   Penner, Calloway County
   Steele, Tates Creek
   Theis, Highlands
   Hullett, Conner

#### 880 Yard Run-

- Zembrodt, Boone County Cook, Franklin County Burtler, Christian County Borders, Oldham County Patterson, Russell
- 2.
- 4. 5.

- Mile Run— 1. Witt, Bourbon County 2. Massay, Hopkinsville 3. Anderson, Franklin County 4. Patterson, Russell 5. Meeker, Boone County Time 5:: Time 5:20.5

#### 440 Yard Relay-

- Lafayette Paducah Tilghman 2
- Owensboro
- Hopkinsville Bryan Station

Lafayette set a new record in this event with their time of 49.0.

Time-1:45.4

Time-4:04.1

#### 880 Yard Relay-

- Hopkinsville 1.
- 2
- Madisonville Owensboro Ft Knox Franklin County 4 5

#### Time--110 880 Yard Medley Relay-

- 1. Paducah Tilghman 2. Highlands
- Christian County Franklin County Lafayette

Paducah Tilghman set a new state ord in this event with their ime record in of 1:49.7.

- Mile Relay— 1. Hopkinsville 2. Harrison County 3. Christian County 4. Boone County 5. Shelby County

# Shor Pui I. Patrick, Boyd County Tates Creek 1. Patrick, Boyd County Tates Creek 2. Stinson, Henderson County Union County 3. Hamilton, Paducah Tilghman Perekinridge County 1. Patrick, Boyd County Nelson County 0. Sunty 5. Doyle, Hopkinsville Cisrk County County Distance-41'5" 0idham County Patrick set a new state record in Conner Time-2:19. this event with her distance of 41'5".

#### Discus-

- s— Hamilton, Paducah Tilghman Willingham, Henderson County Lewis, Hopkinsville Samuels, Franklin Simpson Coats, Madisonville 1.2

- 5.
- Distance-114' 9 3/4" High Jump— 1. Tolle, Harrison County 2. Murphy, Newport 3. Hamilton, Paducah Tilghman 4. Distler, Clark County 5. Williams, Bryan Station Height-5'4"

## Time-49.0 Long Jump

- 3

TOTAL POINTS Paducah Tilghman

- Jump-Kuepel, Apollo Durham, Newport Thies, Highlands Davis, Franklin County Meade, Paducah Tilghman Distance-17' 5 1/2"

Paducah Tilghman 46 Hopkinsville 22 Boone County 5 Bryan Station 14 Lafayette 12 Franklin County 12 Harrison County 10