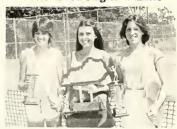

#### Tompkinsville High School — Girls Lone Oak High School — Boys Individual Golf Winners — 1978

(Left to Right) Kenny Perry, individual winner, Lone Oak High School. Anne Rush, individual winner, Tompkinsville High School.