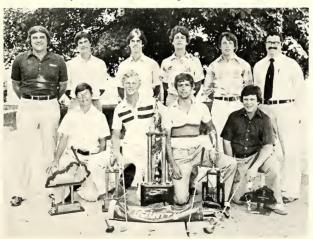

# High School Athlete

TATES CREEK HIGH SCHOOL BASEBALL TEAM K. H. S. A. A. CHAMPION — 1978

(Left to Right) Front Row; Roger Yates, Ernie Williams, Scott Deyo, Dave Carpenter, Brad Redmon, Kevin Larabee, Second Row; Andy McLaughlin, Dave Carroll, Mark Mangione, H. C. Haynes, Dick Lickert, Gene Schindler, Coach Jerry Pickrell, Third Row; Coach Skip Hanson, Brent Wiley, Doug Lickert, Keith Watts, Landon King, Torrin Gilbert, Kevin Kearns, Brad Walls, Tony Mack, Coach Ron Cole.