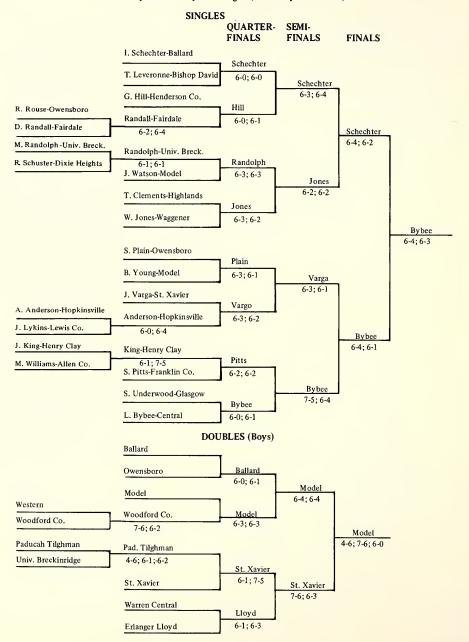

#### Golf Tournament Winners

The Louisville Trinity High School Golf team won the 1978 State Tournament for Boys, held at the Anderson Golf Course, Fort Knox, on May 16-17. Kenny Perry of Lone Oak High School, and Rick Barger of Moore High School, tied for the Boys' State Individual Golf Tournament.

Scores for the leading teams were: Trinity 612, Madison Central 625, Tates Creek 635, Covington Catholic 640, Lone Oak 642, Henry Clay 656, Central City 657, Middlesboro 664, Mason County 666, Doss 669, Bishop David 671, Mayfield 671, Boone County 674.