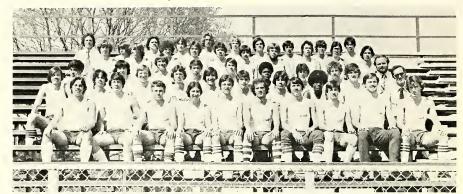

# High School Athlete

TATES CREEK HIGH SCHOOL BASEBALL TEAM K. H. S. A. A. CHAMPION — 1978

(Left to Right) Front Row; Roger Yates, Ernie Williams, Scott Deyo, Dave Carpenter, Brad Redmon, Kevin Larabee, Second Row; Andy McLaughlin, Dave Carroll, Mark Mangione, H. C. Haynes, Dick Lickert, Gene Schindler, Coach Jerry Pickrell, Third Row; Coach Skip Hanson, Brent Wiley, Doug Lickert, Keith Watts, Landon King, Torrin Gilbert, Kevin Kearns, Brad Walls, Tony Mack, Coach Ron Cole.