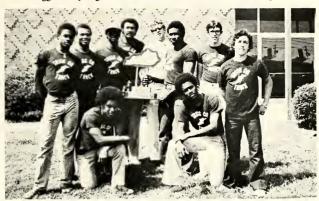

#### TRINITY HIGH SCHOOL

Boys' Team Golf Champion - 1978

(Left to Right) Front Row: Scott Beard, Mike Lenahan, Rusty Jones, Dave Peege. Second Row, Coach Dennis Lampley, Phil Osborne, Tim Sullivan, Steve Stallings, Jim White, Coach John Kahl.