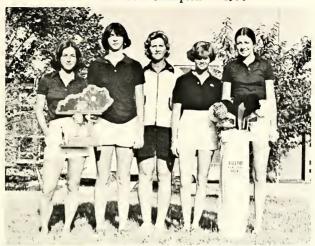

#### **BALLARD HIGH SCHOOL**

Girls' Team Golf Champion — 1978

(Left to Right) Elsie Meyer, Peggy Freeman, Coach Matilda Walker, Jean Scott, Suzanne Painchaud.