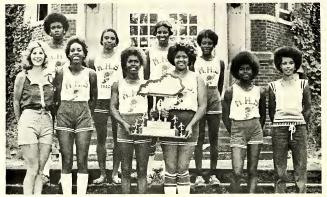

#### KENTUCKY HIGH SCHOOL TRACK MEET - CLASS AAA GIRLS

Louisville, Kentucky - May 20, 1978

Central High School Track Team - K.H.S.A.A. Champion

(Left to Right) Front Row: Y. Curry, A. Trowbridge, Y. Rudolph, J. Martin, L. Coleman, E. Foeman. Second Row: V. Barna, V. Rodgers, T. Burke, R. Page, E. Buechler, L. Wagemaker, Coach J. Henderson. Third Row: S. Roberts, V. Dawson, D. Carter, P. O'Brien, K. Porter, V. Dobiesz, K. Collins.