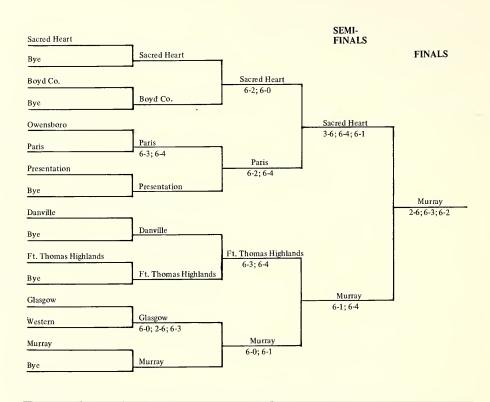

# High School Athlete

TATES CREEK HIGH SCHOOL BASEBALL TEAM K. H. S. A. A. CHAMPION — 1978

(Left to Right) Front Row; Roger Yates, Ernie Williams, Scott Deyo, Dave Carpenter, Brad Redmon, Kevin Larabee, Second Row; Andy McLaughlin, Dave Carroll, Mark Mangione, H. C. Haynes, Dick Lickert, Gene Schindler, Coach Jerry Pickrell, Third Row; Coach Skip Hanson, Brent Wiley, Doug Lickert, Keith Watts, Landon King, Torrin Gilbert, Kevin Kearns, Brad Walls, Tony Mack, Coach Ron Cole.