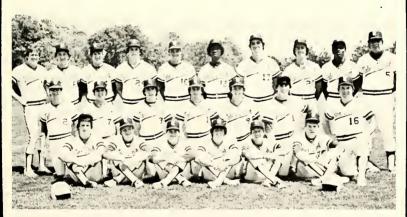

# High School Athlete

TATES CREEK HIGH SCHOOL BASEBALL TEAM K. H. S. A. A. CHAMPION — 1978

(Left to Right) Front Row; Roger Yates, Ernie Williams, Scott Deyo, Dave Carpenter, Brad Redmon, Kevin Larabee, Second Row; Andy McLaughlin, Dave Carroll, Mark Mangione, H. C. Haynes, Dick Lickert, Gene Schindler, Coach Jerry Pickrell, Third Row; Coach Skip Hanson, Brent Wiley, Doug Lickert, Keith Watts, Landon King, Torrin Gilbert, Kevin Kearns, Brad Walls, Tony Mack, Coach Ron Cole.