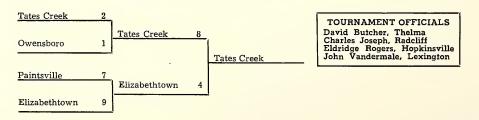

Scores for the leading teams were: Trinity 612, Madison Central 625, Tates Creek 635, Covington Catholic 640, Lone Oak 642, Henry Clay 656, Central City 657, Middlesboro 664, Mason County 666, Doss 669, Bishop David 671, Mayfield 671, Boone County 674.

Ballard High School won the team Girls' State Tournament and Anne Rush of Tompkinsville High School was the medalist with the score of

Scores of the leading teams were: Ballard 717, Notre Dame 729, Green County 740, Sacred Heart 743, Henderson County 741, Glasgow 791, Somer-set 793, Elizabethtown 813, Lone Oak 814, Lincoln County 815, Owensboro 820, Lafayette 821, Tates Creek 822, Mason County 858, Villa Madonno 899, Johnson Central 902.