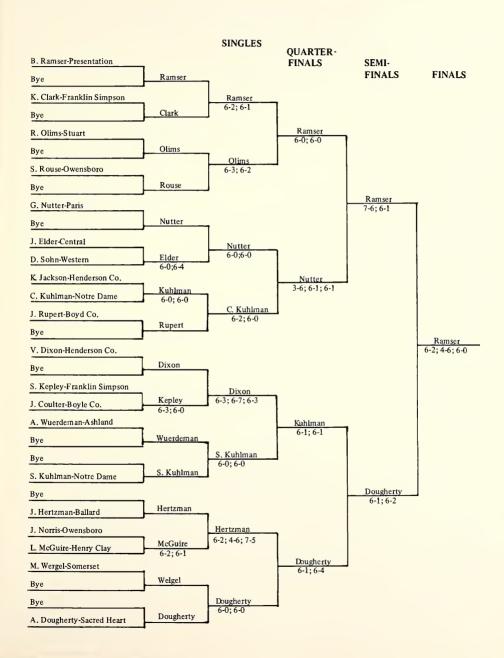

#### Golf Tournament Winners

The Louisville Trinity High School Golf team won the 1978 State Tournament for Boys, held at the Anderson Golf Course, Fort Knox, on May 16-17. Kenny Perry of Lone Oak High School, and Rick Barger of Moore High School, tied for the Boys' State Individual Golf Tournament.

Ballard High School won the team Girls' State Tournament and Anne Rush of Tompkinsville High School was the medalist with the score of

Scores of the leading teams were: Ballard 717, Notre Dame 729, Green County 740, Sacred Heart 743, Henderson County 741, Glasgow 791, Somer-set 793, Elizabethtown 813, Lone Oak 814, Lincoln County 815, Owensboro 820, Lafayette 821, Tates Creek 822, Mason County 858, Villa Madonno 899, Johnson Central 902.