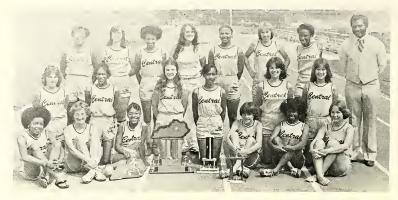

#### KENTUCKY HIGH SCHOOL TRACK MEET - CLASS AAA GIRLS

Louisville, Kentucky - May 20, 1978

Central High School Track Team - K.H.S.A.A. Champion

(Left to Right) Front Row: Y. Curry, A. Trowbridge, Y. Rudolph, J. Martin, L. Coleman, E. Foeman. Second Row: V. Barna, V. Rodgers, T. Burke, R. Page, E. Buechler, L. Wagemaker, Coach J. Henderson. Third Row: S. Roberts, V. Dawson, D. Carter, P. O'Brien, K. Porter, V. Dobiesz, K. Collins.