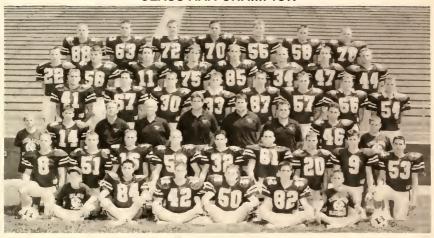

# PIKEVILLE PANTHERS CLASS A CHAMPION

Row 1 -Jeff Slone, Larry Belcher, Joe Mahan, Mark Wheeler, Bill Allara, Gene Davis, Head Coach Hillard Howard. Row 2 - Mickey Webster, Deanthony Honaker, J.P. Blair, Hayes Gullett, Johnny Hale, John Clemons, Jerry Ray, David Colley, B.C. Newsome, Shannon Cochran. Row 3 - Jason Blackburn, Christian Caudill, Murray Garvin, Chase Goodman, Madison Helvey, Lance Rose, Matt Adkins, Jamie Mitchell, Brian Putty, Keith Lockhart, Mgr. Buddy Hall. Row 4 - Chris Wood, Joeffrey England, Shannon Smith, Kevin Lockhart, Darrell Ratliff, Mark Parker, Jason Howard, Jason Justice, Brien Wilson, Mgr. Ronnie Ford. Row 5 - Chris Coleman, Will Stepp, Scott Collins, Pat McKenzie, Mike May, Shane Allara, James Weddington, Mike Hale, Jeff Roop, Mgr. Jason Howell. Not pictured - Steve Bailey, Ken Fisher, J.J. Bailey