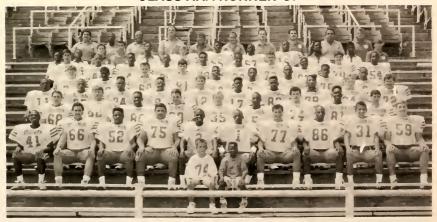

### MAYFIELD CARDINALS CLASS AA RUNNER-UP

Row 1 - Larry Jackson, Brett Fowler, Jay Brien, Jason Counts, Jimmy Goocy, Greg Glover, Will Jay Bennett, Beau Brown, Eric Stinson. Row 2 - Danny Kirby, Shannon Powers, Tracy Beasley, Bobby Story, Chad Gay, Ryan King, Greg Earles, Bubba Winfrey, Todd Cartwright, Tremayne Dale. Row 3 - Bryan Snipes, Troy Bonn, Greg Tharpe, Stevan Hite, Stephen Buckingham, Chris Yarber, Jon David Whiteside, Steven Bruce, Blake Youngblood, Ben Brown. Row 4 - Jacob Sexton, Willie Mangrum, O'Jay Lancaster, William Murrell, Barry Scarbrough, Scott Robbins, John Edwards, Jay Chapman, John Foreman. Row 5 - Jay Ivy, Willie Bransford, Bryan Brooks, Steven Hidalgo, Robert Daniels