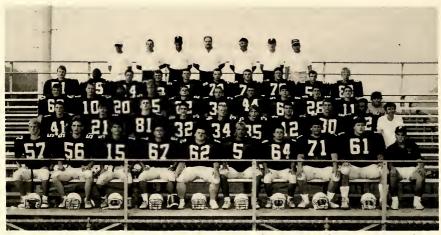

# PIKEVILLE PANTHERS CLASS A CHAMPION

Row 1 -Jeff Slone, Larry Belcher, Joe Mahan, Mark Wheeler, Bill Allara, Gene Davis, Head Coach Hillard Howard. Row 2 - Mickey Webster, Deanthony Honaker, J.P. Blair, Hayes Gullett, Johnny Hale, John Clemons, Jerry Ray, David Colley, B.C. Newsome, Shannon Cochran. Row 3 - Jason Blackburn, Christian Caudill, Murray Garvin, Chase Goodman, Madison Helvey, Lance Rose, Matt Adkins, Jamie Mitchell, Brian Putty, Keith Lockhart, Mgr. Buddy Hall. Row 4 - Chris Wood, Joeffrey England, Shannon Smith, Kevin Lockhart, Darrell Ratliff, Mark Parker, Jason Howard, Jason Justice, Brien Wilson, Mgr. Ronnie Ford. Row 5 - Chris Coleman, Will Stepp, Scott Collins, Pat McKenzie, Mike May, Shane Allara, James Weddington, Mike Hale, Jeff Roop, Mgr. Jason Howell. Not pictured - Steve Bailey, Ken Fisher, J.J. Bailey