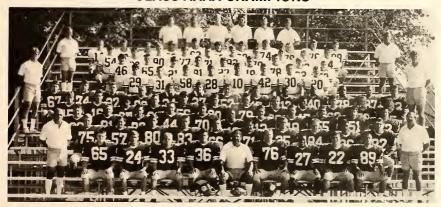

# HIGHLANDS BLUEBIRDS CLASS AAA CHAMPION

Row 1 - K. Nieporte, T. Zechella, J. Rath, M. Riffe, W. Robinson, D. Duffy. Row 2 - P. Valz, K. Honchell, J. Dunn, D. Bryant, C. Richter, S. Sierveld, B. Weinrich, C. Gallichio, M. Fassler. Row 3 - K. Duffy, K. Shifferd, J. Higgins, J. Dougherty, T. Duffy, T. Spritzky, J. Collins, B. Silz, N. Deaton. Row 4 - K. Shields, D. Hornsby, D. Hatridge, J. Zink, J. Cawood, S. Johnson, S. Meyers, R. Engle. Row 5 - M. Hoffman, B. Schwalbach, C. Sturm. S. Aust, G. Kohls, G. Roller, C. Wolfe, A. Ellison. Row 6 - E. Strange, S. Combs, S. Dougherty, R. Kuhnhein, S. Miller, T. Razor, D. Bibb