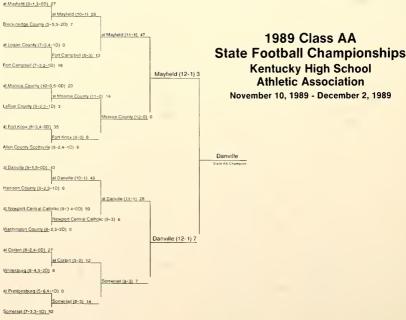

# DANVILLE ADMIRALS CLASS AA CHAMPION

Row 1 - Coach Brant, Chase Harp, Kristie Lyons, Shannon Gadberry, Chris Mancini, Paul Morse, Coach Harp, Toby Johnson, Chris Hamilton, Willie Thrash, Ron McAdoo, Christy Hillard, Tracy Lyrnan, Coach Young. Row 2 - Coach Perry, Mike Webb, Alex Newman, Kurt Dawson, Rob Rightmyer, Frunca Ford, Marty Bradshaw, Joe Ganns, Donnie Redd, Chris Yocum, Willie McPherson, Brad Gillespie, David Durham. Row 3 - Coach McAfee, David Vaught, John Wyatt, Jeff Sloan, Clay Durham, Keith McGuffey, Chester Ford, Jeremy Clements, Johnny Walker, Pat McGlure, Don Harris, Danny Johnson, Tyler Trachsel, Coach Reynolds, Coach Letcher. Row 4 - Anthony Letcher, Jon Cawood, Sam Lancaster, Eddie Lay, David Poling, Steve Martin, Robert Smith, Chris Goodwin, Joe Meyer, Kevin Arnold, Travis Thompson, Clint Moore.

### MAYFIELD CARDINALS CLASS AA RUNNER-UP

Row 1 - Larry Jackson, Brett Fowler, Jay Brien, Jason Counts, Jimmy Goocy, Greg Glover, Will Jay Bennett, Beau Brown, Eric Stinson. Row 2 - Danny Kirby, Shannon Powers, Tracy Beasley, Bobby Story, Chad Gay, Ryan King, Greg Earles, Bubba Winfrey, Todd Cartwright, Tremayne Dale. Row 3 - Bryan Snipes, Troy Bonn, Greg Tharpe, Stevan Hite, Stephen Buckingham, Chris Yarber, Jon David Whiteside, Steven Bruce, Blake Youngblood, Ben Brown. Row 4 - Jacob Sexton, Willie Mangrum, O'Jay Lancaster, William Murrell, Barry Scarbrough, Scott Robbins, John Edwards, Jay Chapman, John Foreman. Row 5 - Jay Ivy, Willie Bransford, Bryan Brooks, Steven Hidalgo, Robert Daniels