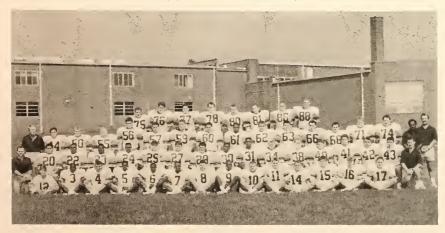

### PADUCAH TILGHMAN TORNADO CLASS AAA RUNNER-UP

Row 1 - Joshua Blackmon, Jason Ward. Row 2 - Terronie Holmes, Casey Allen, Maurice Bell, Chris Cooper, Randy Wyatt, Lito Mason, Brian Shell, Detrick Wells, Roger Shaw, Clint Conway. Row 3 - Brett Williams, Kevin Garland, Tim Jones, Curt Cromwell, Chris Bell, Brian Watson, Sean Knight, Dominique Hughes, Tommy Riley. Row 4 - Marcus Jackson, Lewis Ridgeway, Andre Bolen, Troy Holmes, Rob Manchester, Michael Warren, Emerson Wells, Robbie Scott. Eric Bennett, Reece Kirchoff. Row 5 - Duane Dew, Jermaine Reed, Alton Settle, Chris Albritton, Demond Jones, Tim Carruthers, Michael Woodfork, Saydee Mends-Coles, Maurice Blakemore. Row 6 - Billy Jack Haskins, Kiyo Wilson, Eric Gary, Huey Gary, Jason Reeves, Alan Hodge, Roy Roberts. Shawn Woolen, Jason Lawrence. Temond Jones. Row 7 - Shawn Smith, Richard Frazier, Ricky Bray, Brent Housman, Harry Lynn, Tony Layne, Chris White, Stu Broady, James Smith, Gary Johnson, Jermaine Johnson, Stewart Brown. Row 8 - Richard Gamblin, Marcus White, Cecil Ward, Bob Blakcmon, Allan Cox, Bobby McAlister, Steve Johnston, Scotty Davis, Ernie Romero, Jack Haskins.