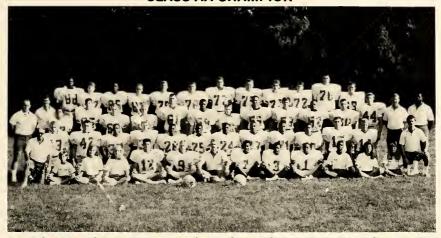

# DANVILLE ADMIRALS CLASS AA CHAMPION

Row 1 - Coach Brant, Chase Harp, Kristie Lyons, Shannon Gadberry, Chris Mancini, Paul Morse, Coach Harp, Toby Johnson, Chris Hamilton, Willie Thrash, Ron McAdoo, Christy Hillard, Tracy Lyrnan, Coach Young. Row 2 - Coach Perry, Mike Webb, Alex Newman, Kurt Dawson, Rob Rightmyer, Frunca Ford, Marty Bradshaw, Joe Ganns, Donnie Redd, Chris Yocum, Willie McPherson, Brad Gillespie, David Durham. Row 3 - Coach McAfee, David Vaught, John Wyatt, Jeff Sloan, Clay Durham, Keith McGuffey, Chester Ford, Jeremy Clements, Johnny Walker, Pat McGlure, Don Harris, Danny Johnson, Tyler Trachsel, Coach Reynolds, Coach Letcher. Row 4 - Anthony Letcher, Jon Cawood, Sam Lancaster, Eddie Lay, David Poling, Steve Martin, Robert Smith, Chris Goodwin, Joe Meyer, Kevin Arnold, Travis Thompson, Clint Moore.