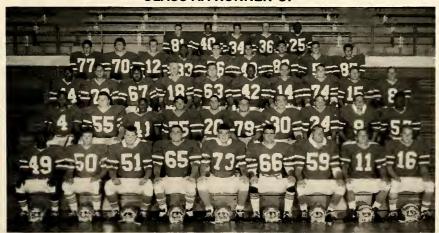

### MAYFIELD CARDINALS CLASS AA RUNNER-UP

Row 1 - Larry Jackson, Brett Fowler, Jay Brien, Jason Counts, Jimmy Goocy, Greg Glover, Will Jay Bennett, Beau Brown, Eric Stinson. Row 2 - Danny Kirby, Shannon Powers, Tracy Beasley, Bobby Story, Chad Gay, Ryan King, Greg Earles, Bubba Winfrey, Todd Cartwright, Tremayne Dale. Row 3 - Bryan Snipes, Troy Bonn, Greg Tharpe, Stevan Hite, Stephen Buckingham, Chris Yarber, Jon David Whiteside, Steven Bruce, Blake Youngblood, Ben Brown. Row 4 - Jacob Sexton, Willie Mangrum, O'Jay Lancaster, William Murrell, Barry Scarbrough, Scott Robbins, John Edwards, Jay Chapman, John Foreman. Row 5 - Jay Ivy, Willie Bransford, Bryan Brooks, Steven Hidalgo, Robert Daniels