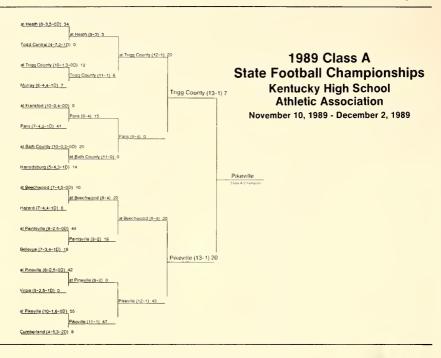

# PIKEVILLE PANTHERS CLASS A CHAMPION

Row 1 -Jeff Slone, Larry Belcher, Joe Mahan, Mark Wheeler, Bill Allara, Gene Davis, Head Coach Hillard Howard. Row 2 - Mickey Webster, Deanthony Honaker, J.P. Blair, Hayes Gullett, Johnny Hale, John Clemons, Jerry Ray, David Colley, B.C. Newsome, Shannon Cochran. Row 3 - Jason Blackburn, Christian Caudill, Murray Garvin, Chase Goodman, Madison Helvey, Lance Rose, Matt Adkins, Jamie Mitchell, Brian Putty, Keith Lockhart, Mgr. Buddy Hall. Row 4 - Chris Wood, Joeffrey England, Shannon Smith, Kevin Lockhart, Darrell Ratliff, Mark Parker, Jason Howard, Jason Justice, Brien Wilson, Mgr. Ronnie Ford. Row 5 - Chris Coleman, Will Stepp, Scott Collins, Pat McKenzie, Mike May, Shane Allara, James Weddington, Mike Hale, Jeff Roop, Mgr. Jason Howell. Not pictured - Steve Bailey, Ken Fisher, J.J. Bailey

# TRIGG COUNTY WILDCATS CLASS A RUNNER-UP

Row 1 - Allen Ticholson, Jamus Redd, Robert Stinson, Greg Bridges, David Sholar, Jason Wilson, Jason Oakley, Brian Futrell, Kendell Finley, Jason Boggess. Row 2 - Brian Oliver, mgr.; Chris Oliver, mgr.; Sterric Cravey, mgr.; Chris Thomas, mgr.; Layton Litchiteld, Kenny Wirts, Matt Ladd, Shawn Curling, Todd Burcham, Greg Oliver, Vic Haines, Scott Bridges, Heather Stroud, trainer; Carol Beth Mize, mgr.; Pat Bush, mgr.; Carla Cunningham, mgr. Row 3 - Randy Grubbs, Jon Skinner, Donnie Cole, Kendall Alexander, Edgar McGee, Mike P'Pool, Keenan Stroud. Row 4 - Bryan Cooper, Keremy Futrell, Mark Pool, Colby Lewis, Craig Quisenberry, D.M. Martin, Nolan Davis, Barry Alexander. Not pictured - Head Coach Dixie Jones; Assistant Coaches Gary Siegmund, Rick Larson, Neal Cummings, Jackie Clark, Tom McKinney.