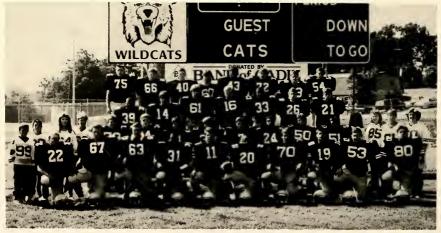

# TRIGG COUNTY WILDCATS CLASS A RUNNER-UP

Row 1 - Allen Ticholson, Jamus Redd, Robert Stinson, Greg Bridges, David Sholar, Jason Wilson, Jason Oakley, Brian Futrell, Kendell Finley, Jason Boggess. Row 2 - Brian Oliver, mgr.; Chris Oliver, mgr.; Sterric Cravey, mgr.; Chris Thomas, mgr.; Layton Litchiteld, Kenny Wirts, Matt Ladd, Shawn Curling, Todd Burcham, Greg Oliver, Vic Haines, Scott Bridges, Heather Stroud, trainer; Carol Beth Mize, mgr.; Pat Bush, mgr.; Carla Cunningham, mgr. Row 3 - Randy Grubbs, Jon Skinner, Donnie Cole, Kendall Alexander, Edgar McGee, Mike P'Pool, Keenan Stroud. Row 4 - Bryan Cooper, Keremy Futrell, Mark Pool, Colby Lewis, Craig Quisenberry, D.M. Martin, Nolan Davis, Barry Alexander. Not pictured - Head Coach Dixie Jones; Assistant Coaches Gary Siegmund, Rick Larson, Neal Cummings, Jackie Clark, Tom McKinney.