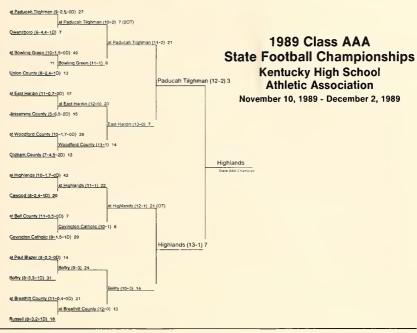

# HIGHLANDS BLUEBIRDS CLASS AAA CHAMPION

Row 1 - K. Nieporte, T. Zechella, J. Rath, M. Riffe, W. Robinson, D. Duffy. Row 2 - P. Valz, K. Honchell, J. Dunn, D. Bryant, C. Richter, S. Sierveld, B. Weinrich, C. Gallichio, M. Fassler. Row 3 - K. Duffy, K. Shifferd, J. Higgins, J. Dougherty, T. Duffy, T. Spritzky, J. Collins, B. Silz, N. Deaton. Row 4 - K. Shields, D. Hornsby, D. Hatridge, J. Zink, J. Cawood, S. Johnson, S. Meyers, R. Engle. Row 5 - M. Hoffman, B. Schwalbach, C. Sturm. S. Aust, G. Kohls, G. Roller, C. Wolfe, A. Ellison. Row 6 - E. Strange, S. Combs, S. Dougherty, R. Kuhnhein, S. Miller, T. Razor, D. Bibb

### PADUCAH TILGHMAN TORNADO CLASS AAA RUNNER-UP

Row 1 - Joshua Blackmon, Jason Ward. Row 2 - Terronie Holmes, Casey Allen, Maurice Bell, Chris Cooper, Randy Wyatt, Lito Mason, Brian Shell, Detrick Wells, Roger Shaw, Clint Conway. Row 3 - Brett Williams, Kevin Garland, Tim Jones, Curt Cromwell, Chris Bell, Brian Watson, Sean Knight, Dominique Hughes, Tommy Riley. Row 4 - Marcus Jackson, Lewis Ridgeway, Andre Bolen, Troy Holmes, Rob Manchester, Michael Warren, Emerson Wells, Robbie Scott. Eric Bennett, Reece Kirchoff. Row 5 - Duane Dew, Jermaine Reed, Alton Settle, Chris Albritton, Demond Jones, Tim Carruthers, Michael Woodfork, Saydee Mends-Coles, Maurice Blakemore. Row 6 - Billy Jack Haskins, Kiyo Wilson, Eric Gary, Huey Gary, Jason Reeves, Alan Hodge, Roy Roberts. Shawn Woolen, Jason Lawrence. Temond Jones. Row 7 - Shawn Smith, Richard Frazier, Ricky Bray, Brent Housman, Harry Lynn, Tony Layne, Chris White, Stu Broady, James Smith, Gary Johnson, Jermaine Johnson, Stewart Brown. Row 8 - Richard Gamblin, Marcus White, Cecil Ward, Bob Blakcmon, Allan Cox, Bobby McAlister, Steve Johnston, Scotty Davis, Ernie Romero, Jack Haskins.