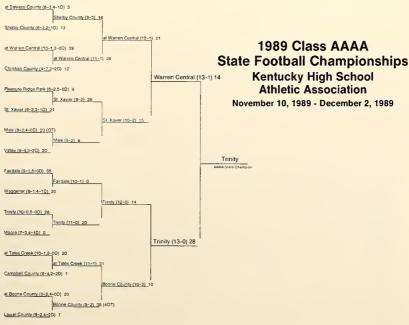

# LOUISVILLE TRINITY SHAMROCKS CLASS AAAA CHAMPIONS

Row 9 - C. Botner, R. Potter, B. Brawner, A. Schoenbachler, K. Mudd, M. Wagoner, J. Smith, A. Rahiya, D. Jeffries, B. Hayden, A. Koch, Coach Magre. Row 8 - M. Padon, J. Ackman, B. Foos, S. McGill, D. Rice, B. Huntington, S. Humphrey, S. Pierce, M. Settles, R. Finley. Row 6 - C. Salin, J. Rismini, B. Cecil, J. Shea, J. Babey, D. Nethery, B. Rader, M. Feger, Coach Rudolph, Coach Fredrick. Row 5 - C. Magnuson, B. Wilburn, S. Schoen, C. Johnson, B. Taylor, C. Snyder, C. Evans, J. Adamson, D. Logan, J. Roberts, C. Minter, V. Johnson, T. O'Neil, Coach Ellington. Row 4 - L. Harlamert, S. Freibert, C. Montgomery, T. Soeder, J. Philbin, B. Schlinger, K. Schmidtt, C. Spalding, J. Spalding, J. Heiman, C. Botner, D. Blocker. Row 3 - J. Allen, A. Ford, A. Clark, B. Holsclaw, L. Smith, C. DeSensi, R. Boeckmann, M. Conliffe, G. Hardin, T. King, Coach Serving. Row 2 - E. Braun, M. Fackler, K. Norris, K. Judd, E. Roaloffs, G. Sunnararh, C. Stratman, J. Kaelin, M. Francia, J. Metzmeier, Coach Anderson. Row 1 - D. Bramer, J. Hyan, J. Dziedzic, J. Kendrick, Coach Lampley, K. Garr, T. Johnson, C. Contreras, C. Bratcher. Not Pictured - R. Dean.

# WARREN CENTRAL DRAGONS CLASS AAAA RUNNER-UP

Row 1 - Mgr. Jonathon Rohrer, Zack Brooks, Brent Bybee, Hilton Isable, J. J. Jewell, Terry Davis, Tracey Reid, Jack Honshell, Jeremy Phillips, Sam Vinson, Todd Kurtz, Bruan Williams, Mike Burnette. Row 2 - Coach Tommy Lynch, Kevin Sears, Dwight Bigbee, Tony Cooper, Cronell Cornelius, Chris Gerbic, Matt Prerost, Chad Dillard, Marcus Gilbert, Damon Hood, David Towe, John Napier, Jason Jones, James Alford, Brian Bybee, Chris Snell, Coach Mike West. Row 3 - Coach Joe Hood, Brad Hornal, Brian Davenport, John Crabbe, Eric Woosley, Thomas York, Nick Orefice, Elbert Lytle, Scott Pleiffer, Jeremy Fletcher, Jason Tunks, Matt Pendleton, Chris Baker, Coach Virgil Livers, Coach Ricky Wood. Row 4 - Will Perkins, Chris Cox, Jimmy Forrester, Mike Fagan, Jeff Geron, Jason Honshell, Derek Helm. Not pictured - Chris Osboe