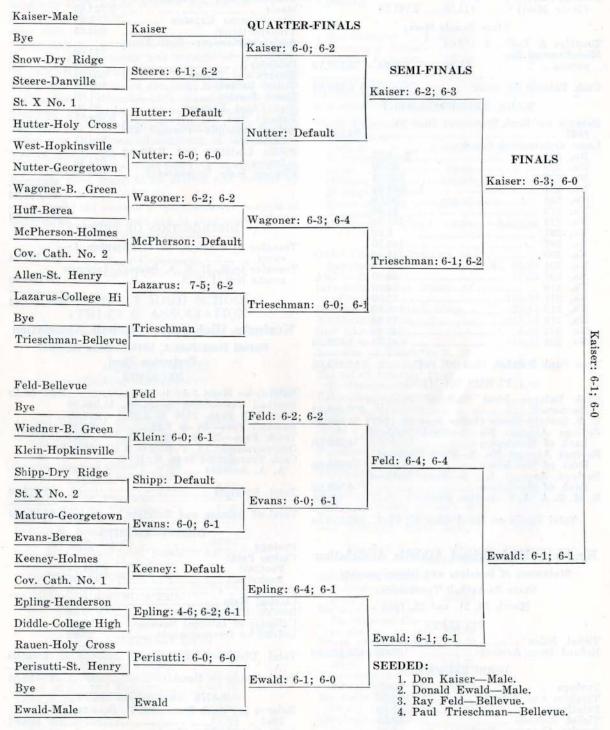

e on Hand July 1, 1946   \$59.59                                                                                                                                                                                                                                                                                                                                                                                                                                                                                                                                                                                                                                                                              |

# Fifteenth Annual Kentucky High School Tennis Tournament Bellevue High School - June 2-3, 1947

#### SINGLES



### Fifteenth Annual Kentucky High School Tennis Tournament

Bellevue High School-June 2-3, 1947

#### **Doubles**

| Bellevue           |